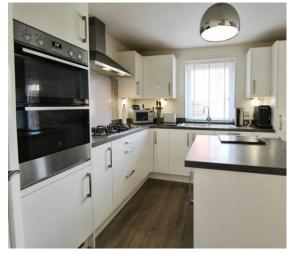

#### Lounge

18' 6" x 10' 10" ( 5.64m x 3.30m ) **Kitchen/Diner** 

19' 7" x 14' 7" (5.97m x 4.45m)

**Utiltiy Room** 

**Downstairs Wc** 