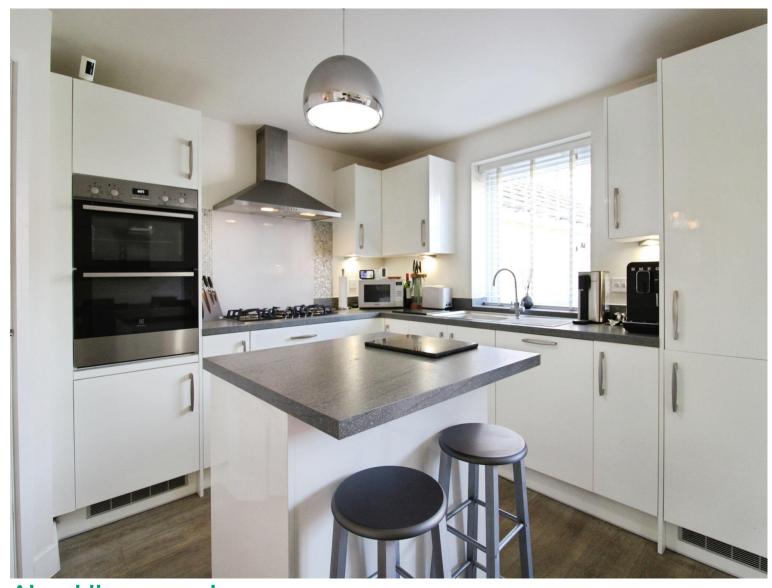

#### Lounge

18' 6" x 10' 10" ( 5.64m x 3.30m ) **Kitchen/Diner** 

19' 7" x 14' 7" (5.97m x 4.45m)

**Utiltiy Room** 

**Downstairs Wc** 