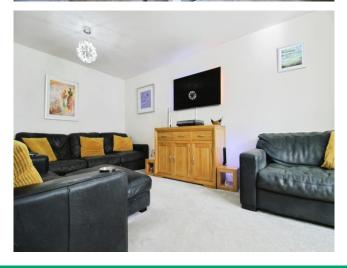

#### Lounge

18' 6" x 10' 10" ( 5.64m x 3.30m ) **Kitchen/Diner** 

19' 7" x 14' 7" (5.97m x 4.45m)

**Utiltiy Room** 

**Downstairs Wc** 