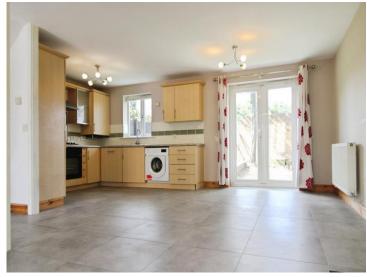

## **Accommodation**

**Entrance** 

Open Plan Lounge/Diner/Kitchen

21' 11" x 19' 2" ( 6.68m x 5.84m )

Wc

Landing

**Bedroom One** 

13' 7" x 10' 2" ( 4.14m x 3.10m )