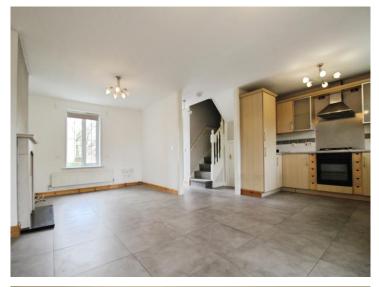

## **Accommodation**

**Entrance** 

Open Plan Lounge/Diner/Kitchen

21' 11" x 19' 2" ( 6.68m x 5.84m )

Wc

Landing

**Bedroom One** 

13' 7" x 10' 2" ( 4.14m x 3.10m )