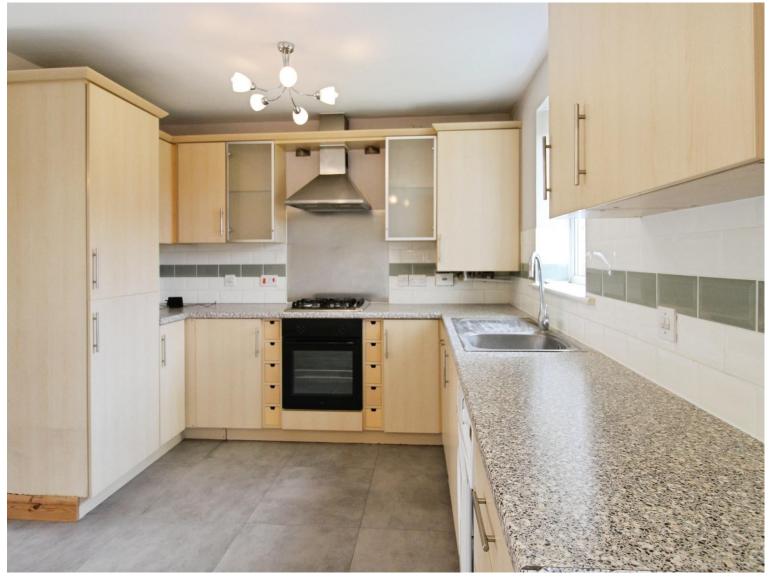

## **Accommodation**

**Entrance** 

Open Plan Lounge/Diner/Kitchen

21' 11" x 19' 2" ( 6.68m x 5.84m )

Wc

Landing

**Bedroom One** 

13' 7" x 10' 2" ( 4.14m x 3.10m )