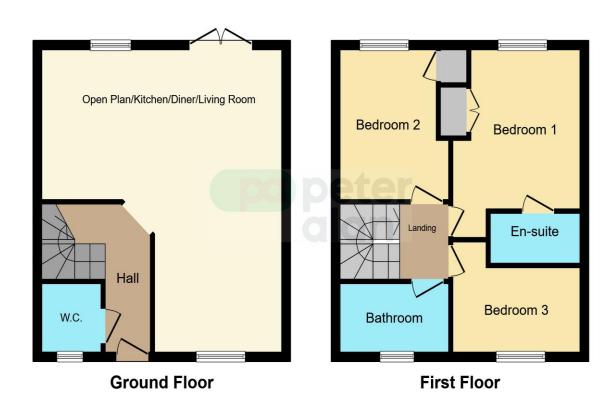

## **Accommodation**

**Entrance** 

Open Plan Lounge/Diner/Kitchen

21' 11" x 19' 2" ( 6.68m x 5.84m )

Wc

Landing

**Bedroom One** 

13' 7" x 10' 2" ( 4.14m x 3.10m )

**En-Suite** 

Garden

Bedroom Two

11' 1" x 8' 8" ( 3.38m x 2.64m )

#### **Bedroom Three**

8' 8" x 6' 1" ( 2.64m x 1.85m )

Bathroom

## **Floorplan**

This floor plan is for illustrative purposes only. It is not drawn to scale. Any measurements, floor areas (including any total floor area), openings and orientation are approximate. No details are guaranteed, they cannot be relied upon for any purpose and they do not form part of any agreement. No liability is taken for any error, omission or misstatement. A party must rely upon its own inspection(s). Powered by www.focalagent.com