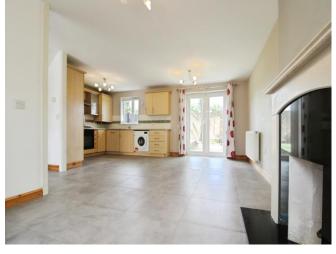

## **Accommodation**

**Entrance** 

Open Plan Lounge/Diner/Kitchen

21' 11" x 19' 2" ( 6.68m x 5.84m )

Wc

Landing

**Bedroom One** 

13' 7" x 10' 2" ( 4.14m x 3.10m )