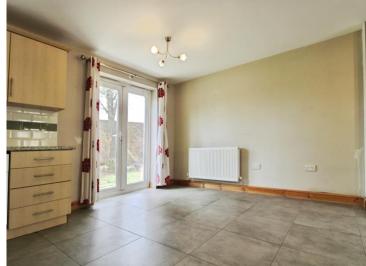

## **Accommodation**

**Entrance** 

Open Plan Lounge/Diner/Kitchen

21' 11" x 19' 2" ( 6.68m x 5.84m )

Wc

Landing

**Bedroom One** 

13' 7" x 10' 2" ( 4.14m x 3.10m )