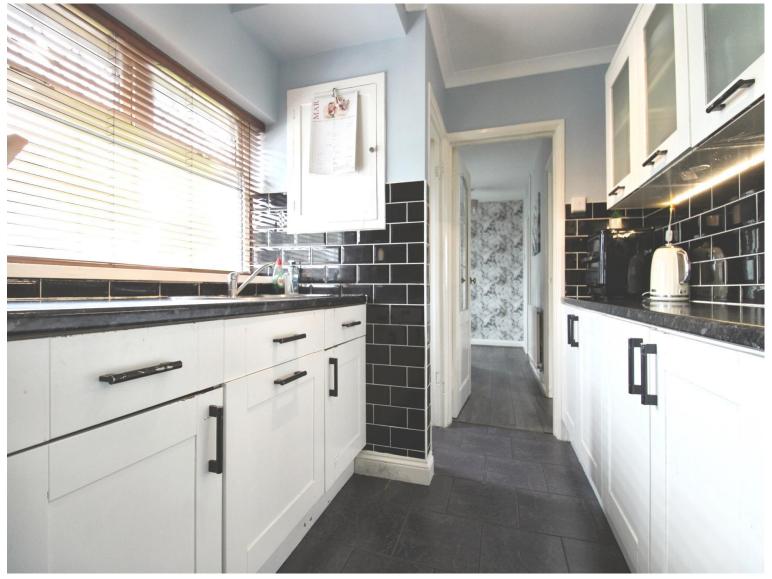

# Barmouth Road, offers in excess of £250,000

- Semi Detached
- Three Bedrooms
- Lounge
- Dining Room
- Kitchen and Utility Room
- Large Garden
- Off Road Parking
- Close To Amenities
- EPC Ratina: D









# About the property

Located in Barmouth Road, Rumney and benefiting from having two reception rooms, kitchen with utility, large garden and three bedrooms this semi detached house would make a perfect for a growing family and internal inspection comes highly recommended. Close to shops, schools and bus stops.

## **Accommodation**

#### **Entrance Hall**

#### Lounge

13' x 9' 9" ( 3.96m x 2.97m )

## **Dining Room**

13' 3" x 11' 6" ( 4.04m x 3.51m )

#### **Kitchen**

10' 1" x 7' 5" ( 3.07m x 2.26m )

#### **Utiltiy Room**

#### Seperate Wc











#### **Bedroom Three**

8' 4" x 8' 3" (  $2.54m \times 2.51m$  )

#### **Bathroom**

8' 3" x 5' 4" ( 2.51m x 1.63m )

#### **Bedroom One**

12' 6" x 10' 9" (  $3.81m \times 3.28m$  )

### **Bedroom Two**

11'9" x 11'1" (3.58m x 3.38m)