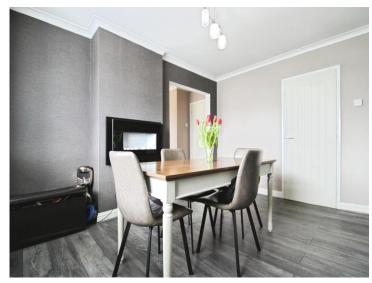

# Barmouth Road, offers in excess of £250,000

- Semi Detached
- Three Bedrooms
- Lounge
- Dining Room
- Kitchen and Utility Room
- Large Garden
- Off Road Parking
- Close To Amenities
- EPC Ratina: D









# About the property

Located in Barmouth Road, Rumney and benefiting from having two reception rooms, kitchen with utility, large garden and three bedrooms this semi detached house would make a perfect for a growing family and internal inspection comes highly recommended. Close to shops, schools and bus stops.

## **Accommodation**

#### **Entrance Hall**

#### Lounge

13' x 9' 9" ( 3.96m x 2.97m )

## **Dining Room**

13' 3" x 11' 6" ( 4.04m x 3.51m )

#### **Kitchen**

10' 1" x 7' 5" ( 3.07m x 2.26m )

#### **Utiltiy Room**

#### Seperate Wc











#### **Bedroom Three**

8' 4" x 8' 3" (  $2.54m \times 2.51m$  )

#### **Bathroom**

8' 3" x 5' 4" ( 2.51m x 1.63m )

#### **Bedroom One**

12' 6" x 10' 9" (  $3.81m \times 3.28m$  )

### **Bedroom Two**

11'9" x 11'1" (3.58m x 3.38m)



## **Floorplan**



This floor plan is for illustrative purposes only. It is not drawn to scale. Any measurements, floor areas (including any total floor area), openings and orientation are approximate. No details are guaranteed, they cannot be relied upon for any purpose and they do not form part of any agreement. No liability is taken for any error, omission or misstatement. A party must rely upon its own inspection(s). Powered by www.focalagent.com

## **Important Information**

Note while we endeavour to make our sales details accurate and reliable