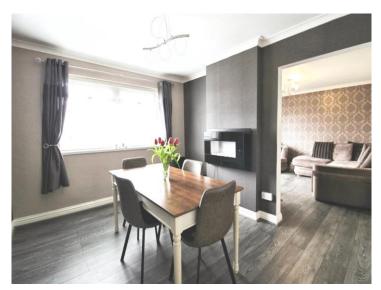

# Barmouth Road, offers in excess of £250,000

- Semi Detached
- Three Bedrooms
- Lounge
- Dining Room
- Kitchen and Utility Room
- Large Garden
- Off Road Parking
- Close To Amenities
- EPC Ratina: D









# About the property

Located in Barmouth Road, Rumney and benefiting from having two reception rooms, kitchen with utility, large garden and three bedrooms this semi detached house would make a perfect for a growing family and internal inspection comes highly recommended. Close to shops, schools and bus stops.

## **Accommodation**

#### **Entrance Hall**

#### Lounge

13' x 9' 9" ( 3.96m x 2.97m )

## **Dining Room**

13' 3" x 11' 6" ( 4.04m x 3.51m )

#### **Kitchen**

10' 1" x 7' 5" ( 3.07m x 2.26m )

#### **Utiltiy Room**

#### Seperate Wc











#### **Bedroom Three**

8' 4" x 8' 3" (  $2.54m \times 2.51m$  )

#### **Bathroom**

8' 3" x 5' 4" ( 2.51m x 1.63m )

#### **Bedroom One**

12' 6" x 10' 9" (  $3.81m \times 3.28m$  )

### **Bedroom Two**

11'9" x 11'1" (3.58m x 3.38m)



## **Floorplan**



This floor plan is for illustrative purposes only. It is not drawn to scale. Any measurements, floor areas (including any total floor area), openings and orientation are approximate. No details are guaranteed, they cannot be relied upon for any purpose and they do not form part of any agreement. No liability is taken for any error, omission or misstatement. A party must rely upon its own inspection(s). Powered by www.focalagent.com

## **Important Information**

Note while we endeavour to make our sales details accurate and re