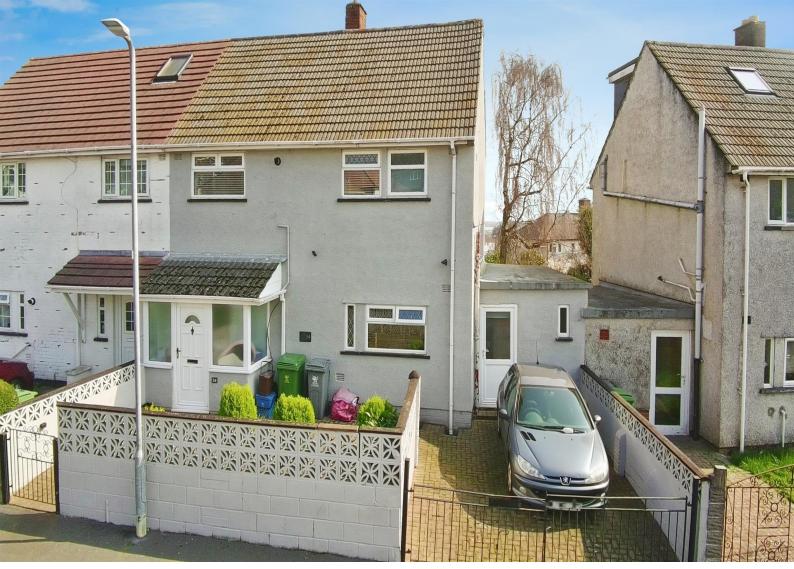

# Barmouth Road, offers in excess of £250,000

- Semi Detached
- Three Bedrooms
- Lounge
- Dining Room
- Kitchen and Utility Room
- Large Garden
- Off Road Parking
- Close To Amenities
- EPC Ratina: D

# About the property

Located in Barmouth Road, Rumney and benefiting from having two reception rooms, kitchen with utility, large garden and three bedrooms this semi detached house would make a perfect for a growing family and internal inspection comes highly recommended. Close to shops, schools and bus stops.