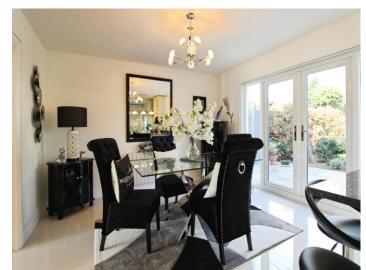

#### Lounge

17' 8" x 12' 10" ( 5.38m x 3.91m ) **Dining Room** 

18' 5" x 9' 6" ( 5.61m x 2.90m ) **Kitchen/Diner** 

25' 3" x 11' 11" ( 7.70m x 3.63m ) Garage

10' 8" x 6' 1" ( 3.25m x 1.85m ) **Bedroom One** 

12' 11" x 12' 8" ( 3.94m x 3.86m ) Bedroom Two

18' 6'' x 9' 7'' ( 5.64m x 2.92m ) **Bedroom Three** 

13' 1" x 11' 10" ( 3.99m x 3.61m ) Bedroom Four

10' 8" x 8' 9" ( 3.25m x 2.67m ) Bathroom

10' 8" x 8' 9" ( 3.25m x 2.67m ) Front And Rear Garden