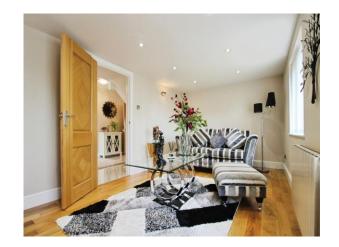

#### Lounge

17' 8" x 12' 10" ( 5.38m x 3.91m ) **Dining Room** 

18' 5" x 9' 6" ( 5.61m x 2.90m ) **Kitchen/Diner** 

25' 3" x 11' 11" ( 7.70m x 3.63m ) Garage

10' 8" x 6' 1" ( 3.25m x 1.85m ) **Bedroom One** 