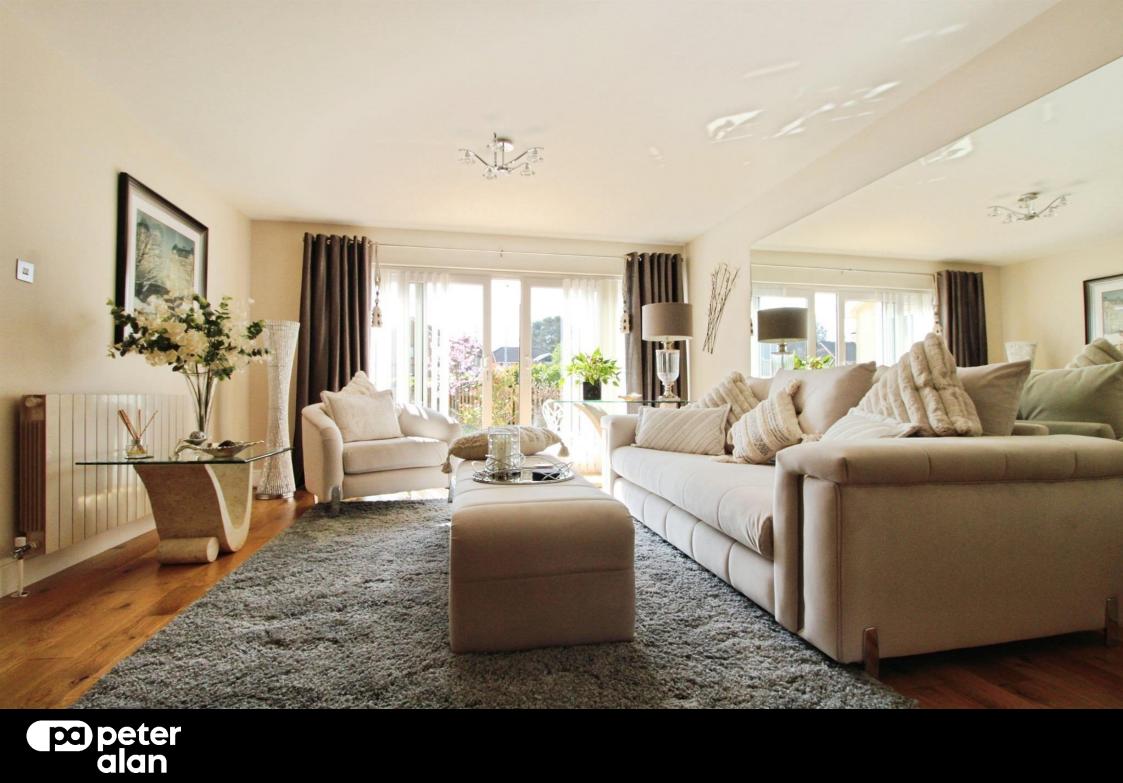

#### Lounge

17' 8" x 12' 10" ( 5.38m x 3.91m ) **Dining Room** 

18' 5" x 9' 6" ( 5.61m x 2.90m ) **Kitchen/Diner** 

25' 3" x 11' 11" ( 7.70m x 3.63m ) Garage

10' 8" x 6' 1" ( 3.25m x 1.85m ) **Bedroom One** 