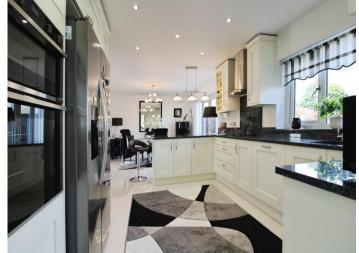

#### Lounge

17' 8" x 12' 10" ( 5.38m x 3.91m ) **Dining Room** 

18' 5" x 9' 6" ( 5.61m x 2.90m ) **Kitchen/Diner** 

25' 3" x 11' 11" ( 7.70m x 3.63m ) Garage

10' 8" x 6' 1" ( 3.25m x 1.85m ) **Bedroom One** 