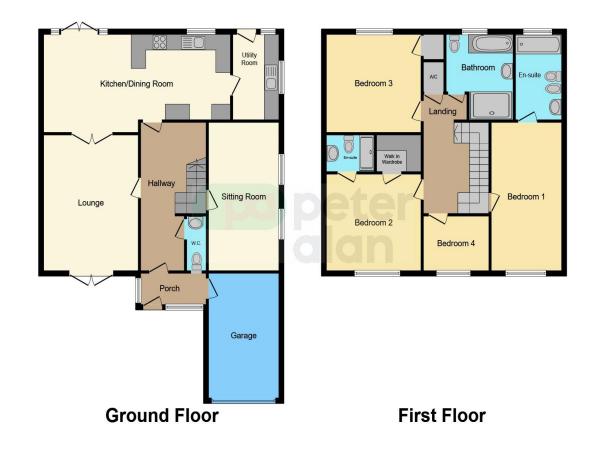

#### Lounge

17' 8" x 12' 10" ( 5.38m x 3.91m ) **Dining Room** 

18' 5" x 9' 6" ( 5.61m x 2.90m ) **Kitchen/Diner** 

25' 3" x 11' 11" ( 7.70m x 3.63m ) Garage

10' 8" x 6' 1" ( 3.25m x 1.85m ) **Bedroom One** 

12' 11" x 12' 8" ( 3.94m x 3.86m ) Bedroom Two

18' 6'' x 9' 7'' ( 5.64m x 2.92m ) **Bedroom Three** 

13' 1" x 11' 10" ( 3.99m x 3.61m ) Bedroom Four

10' 8" x 8' 9" ( 3.25m x 2.67m ) Bathroom

10' 8" x 8' 9" ( 3.25m x 2.67m ) Front And Rear Garden

### 02920 792888 rumney@peteralan.co.uk

This floor plan is for illustrative purposes only. It is not drawn to scale. Any measurements, floor areas (including any total floor area), openings and orientation are approximate. No details are guaranteed, they cannot be relied upon for any purpose and they do not form part of any agreement. No liability is taken for any error, omission or misstatement. A party must rely upon its own inspection(s). Powered by www.focalagent.com