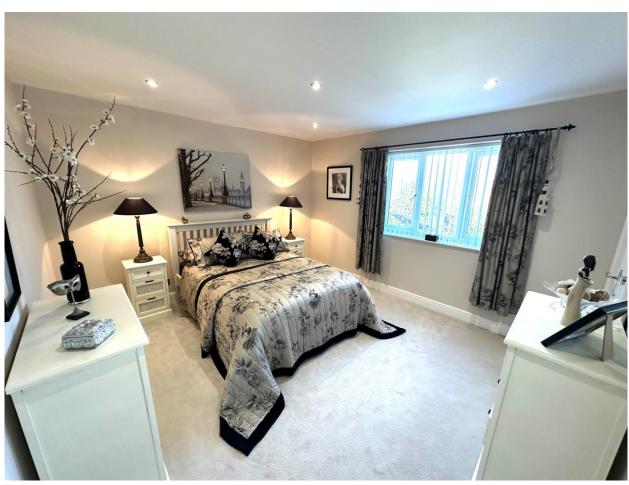

#### Lounge

17' 8" x 12' 10" ( 5.38m x 3.91m ) **Dining Room** 

18' 5" x 9' 6" ( 5.61m x 2.90m ) **Kitchen/Diner** 

25' 3" x 11' 11" ( 7.70m x 3.63m ) Garage

10' 8" x 6' 1" ( 3.25m x 1.85m ) **Bedroom One** 