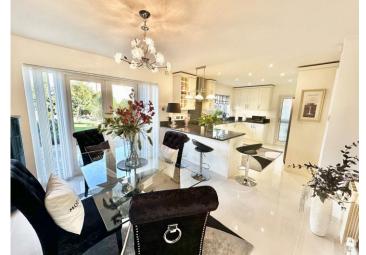

#### \*\*\*\*\*GUIDE PRICE £600,000 - £625,000\*\*\*\*\*

Take a look at this extremely impressive and spacious four double bedroom detached house located in Wern Fawr Lane, Old St Mellons. The property benefits from having a bright and airy lounge, large modern fitted kitchen diner, separate dining room, downstairs WC and to the first floor there are the four aforementioned bedrooms with two having en-suite bathrooms and a family bathroom. Outside there is a well maintained and mature secluded garden and to the front there is a further garden which is laid to patio and a large driveway with access to the garage. This house is ready to move straight into and should be high on your list. Located close to local amenities and the within easy reach of the M4 and A48. A perfect family home!

#### Lounge

17' 8" x 12' 10" ( 5.38m x 3.91m ) **Dining Room** 

18' 5" x 9' 6" ( 5.61m x 2.90m ) **Kitchen/Diner** 

25' 3" x 11' 11" ( 7.70m x 3.63m ) Garage

10' 8" x 6' 1" ( 3.25m x 1.85m ) **Bedroom One** 

12' 11" x 12' 8" ( 3.94m x 3.86m ) Bedroom Two

18' 6'' x 9' 7'' ( 5.64m x 2.92m ) **Bedroom Three** 

13' 1" x 11' 10" ( 3.99m x 3.61m ) Bedroom Four

10' 8" x 8' 9" ( 3.25m x 2.67m ) Bathroom

10' 8" x 8' 9" ( 3.25m x 2.67m ) Front And Rear Garden