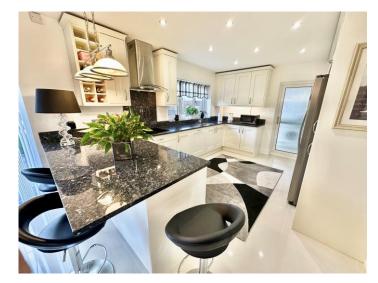

#### Lounge

17' 8" x 12' 10" ( 5.38m x 3.91m ) **Dining Room** 

18' 5" x 9' 6" ( 5.61m x 2.90m ) **Kitchen/Diner** 

25' 3" x 11' 11" ( 7.70m x 3.63m ) Garage

10' 8" x 6' 1" ( 3.25m x 1.85m ) **Bedroom One** 