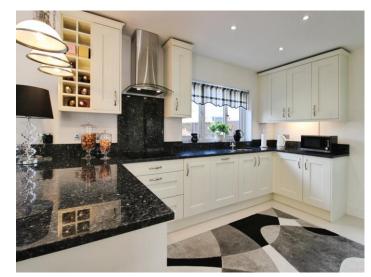

#### Lounge

17' 8" x 12' 10" ( 5.38m x 3.91m ) **Dining Room** 

18' 5" x 9' 6" ( 5.61m x 2.90m ) **Kitchen/Diner** 

25' 3" x 11' 11" ( 7.70m x 3.63m ) Garage

10' 8" x 6' 1" ( 3.25m x 1.85m ) **Bedroom One** 