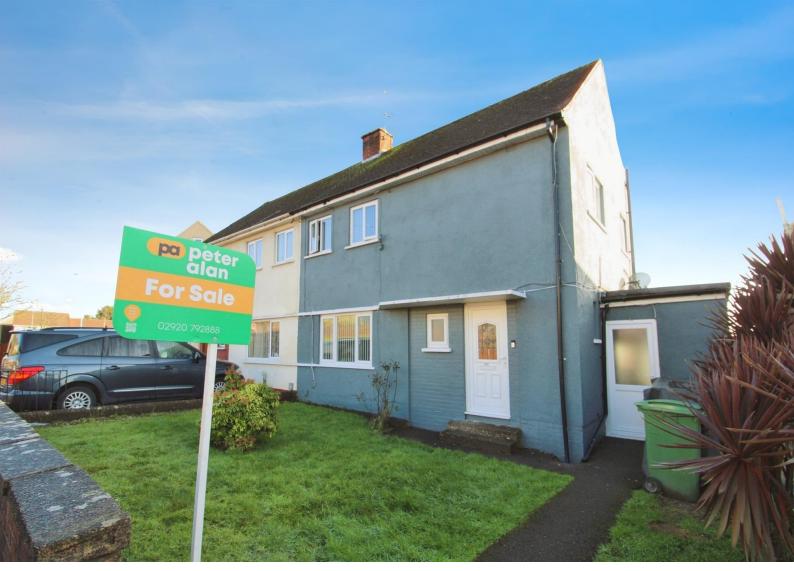

# Greenway Road, £260,000

- Council Tax Band C
- Large Garden
- Fantastic Views
- Three Bedrooms and An Attic Room
- Kitchen and Utiltiy Room
- Cloakroom
- Modern Decor
- Close To Amenities
- EPC Rating: C

## About the property

Located on Greenway Road and offering plenty of living space throughout is this semi detached house that is looking for a new owner. this property is offered to the market in excellent decorative order throughout and comes with a large split level garden with decking and offering fantastic views.