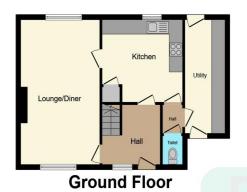

### **Accommodation**

**Entrance** 

Lounge

Kitchen/Diner

**Utility Room** 

**Downstairs Wc** 

**Bedroom One** 

**Bedroom Two** 

#### **Floorplan**