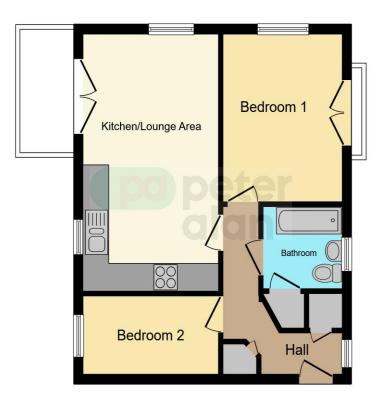

## Accommodation

**Communal Entrance** 

#### Open Plan Living/Kitchen

20' 4" x 11' 8" ( 6.20m x 3.56m )

#### **Bedroom One**

13' 8" x 10' 3" ( 4.17m x 3.12m )

#### **Bedroom Two**

12' 9" x 7' 5" ( 3.89m x 2.26m )

#### Bathroom

Balcony

Communal Garden

## Floorplan

This floor plan is for illustrative purposes only. It is not drawn to scale. Any measurements, floor areas (including any total floor area), openings and orientation are approximate. No details are guaranteed, they cannot be relied upon for any purpose and they do not form part of any agreement. No liability is taken for any error, omission or misstatement. A party must rely upon its own inspection(s). Powered by www.focalagent.com