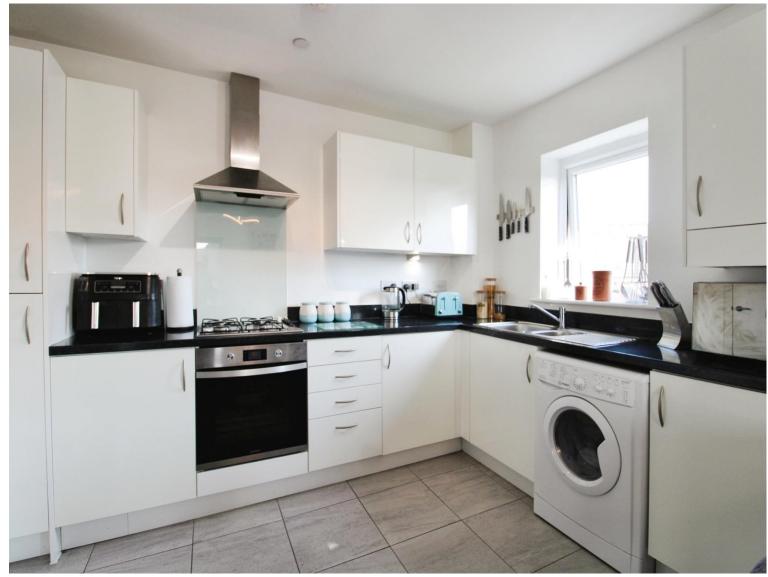

# Rhodfa Crughywel, £160,000

- Spacious Flat
- Balcony
- First Floor
- Modern Decor
- Two Double Bedrooms
- Communal Garden
- Allocated Parking
- Remaning NHBC
- EPC Ratina: B







02920 792888 rumney@peteralan.co.uk



## About the property

This two double bedroom that is located in the popular develpment of Rhodfa Crughywel, St Mellons. Offered to the market with modern decor throughout and spacious living. A perfect first time buy.

## Accommodation

**Communal Entrance** 

#### Open Plan Living/Kitchen

20' 4" x 11' 8" ( 6.20m x 3.56m )

#### **Bedroom One**

13' 8" x 10' 3" ( 4.17m x 3.12m )

#### **Bedroom Two**

12' 9" x 7' 5" ( 3.89m x 2.26m )

#### Bathroom

Balcony











Communal Garden

### 02920 792888 rumney@peteralan.co.uk



## Floorplan



This floor plan is for illustrative purposes only. It is not drawn to scale. Any measurements, floor areas (including any total floor area), openings and orientation are approximate. No details are guaranteed, they cannot be relied upon for any p