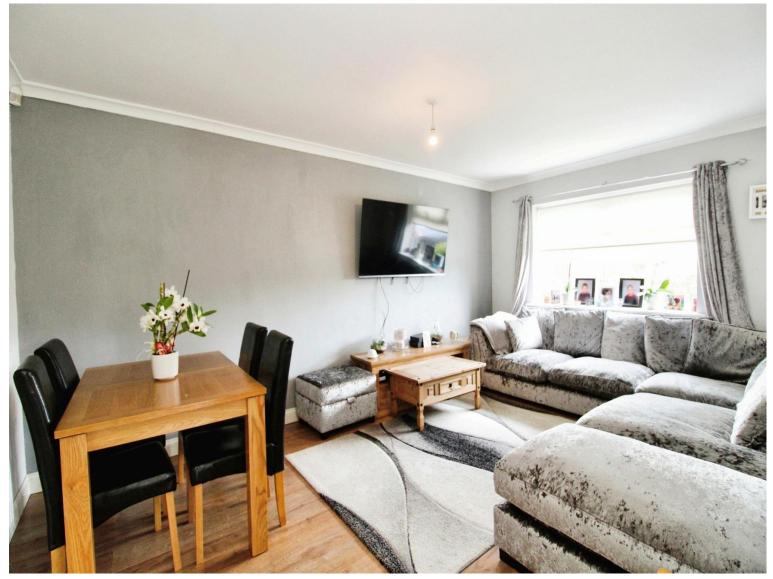

#### Lounge

16' 4" x 10' 8" ( 4.98m x 3.25m )

Upvc double glazed window to front. LVT flooring. Two radiators. Plastered walls and ceiling.