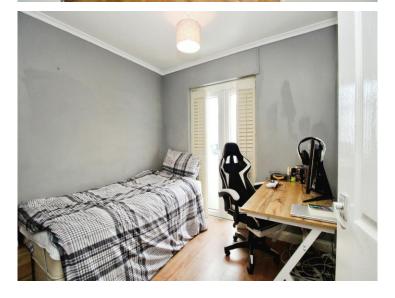

#### **Bedroom Two**

Upvc double glazed doors to conservatory. LVT flooring. Radiator.

#### Conservatory

9' 7" x 9' 2" ( 2.92m x 2.79m )

Upvc double glazed windows and door to rear. Vinyl flooring. Radiator.