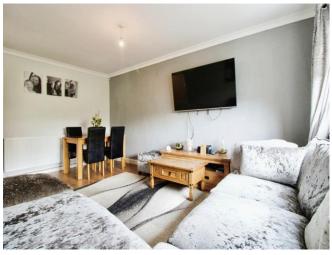

#### Lounge

16' 4" x 10' 8" ( 4.98m x 3.25m )

Upvc double glazed window to front. LVT flooring. Two radiators. Plastered walls and ceiling.