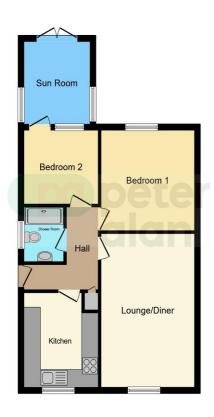

## **Accommodation**

#### **Entrance**

Enter via the front door into the hallway with access to all rooms. Radiator.

#### Lounge

16' 4" x 10' 8" ( 4.98m x 3.25m )

Upvc double glazed window to front. LVT flooring. Two radiators. Plastered walls and ceiling.

#### **Wet Room**

Upvc double glazed frosted window to side. Shower cubicle. Wash hand basin and a low level WC. Radiator. Non slip flooring.

11' 3" x 10' 9" ( 3.43m x 3.28m )

#### **Bedroom Two**

Upvc double glazed doors to conservatory. LVT flooring. Radiator.

#### Conservatory

9' 7" x 9' 2" ( 2.92m x 2.79m )

Upvc double glazed windows and door to rear. Vinyl flooring. Radiator.

#### Garage

Detached garage with power and light.

8' 1" x 7' 8" ( 2.46m x 2.34m )

## **Floorplan**

This floor plan is for illustrative purposes only. It is not drawn to scale. Any measurements, floor areas (including any total floor area), openings and orientation are approximate. No details are guaranteed, they cannot be relied upon for any purpose and they do not form part of any agreement. No liability is taken for any error, omission or misstatement. A party must rely upon its own inspection(s). Powered by www.focalagent.com