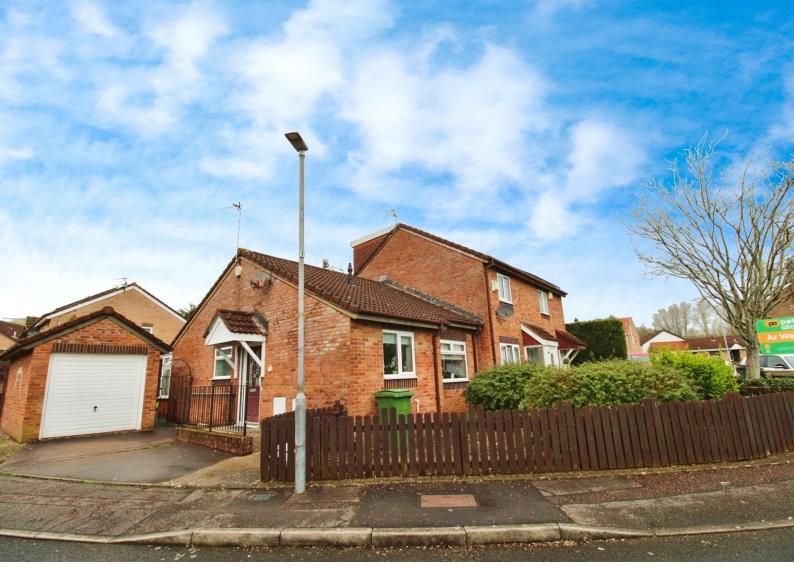

# Oregano Close, offers in excess of £250,000

- Semi Detached
- Two Bedrooms
- Garage
- Conservatory
- Low Maintenance Garden
- Close to Amenities
- Great Location
- EPC Rating: D

## **About the property**

Located in a quiet cul de sac on the edge of St Mellons is this charming two bedroom semi detached bungalow that is offered to the market in excellent order throughout. Benefits from having a large lounge, kitchen, wet room and a low maintenance garden and detached garage. Highly Recommended!