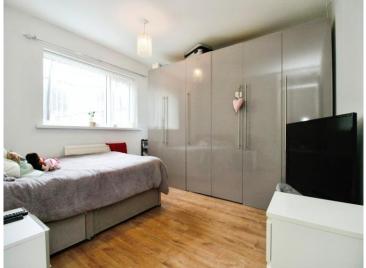

#### Lounge

16' 4" x 10' 8" ( 4.98m x 3.25m )

Upvc double glazed window to front. LVT flooring. Two radiators. Plastered walls and ceiling.