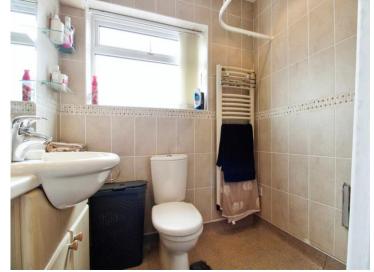

#### **Wet Room**

Upvc double glazed frosted window to side. Shower cubicle. Wash hand basin and a low level WC. Radiator. Non slip flooring.

11' 3" x 10' 9" ( 3.43m x 3.28m )