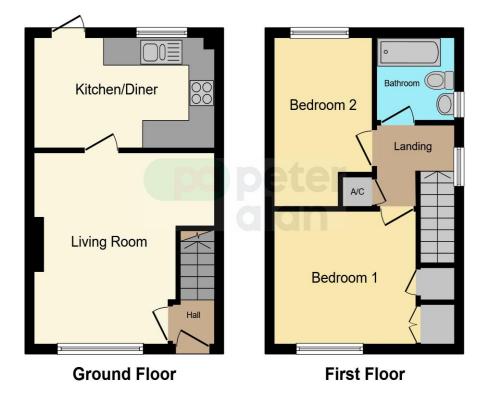

## Accommodation

#### Lounge

13' 8" x 14' 1" ( 4.17m x 4.29m )

#### Kitchen

13' 10" x 7' 10" ( 4.22m x 2.39m )

Bedroom 1

10' 10" x 9' 9" ( 3.30m x 2.97m )

#### Bedroom 2

12' x 7' 6" ( 3.66m x 2.29m )

Bathroom

5' 11" x 5' 11" ( 1.80m x 1.80m )

Garden

Driveway

### Floorplan

This floor plan is for illustrative purposes only. It is not drawn to scale. Any measurements, floor areas (including any total floor area), openings and orientation are approximate. No details are guaranteed, they cannot be relied upon for any purpose and they do not form part of any agreement. No liability is taken for any error, omission or misstatement. A party must rely upon its own inspection(s). Powered by www.focalagent.com