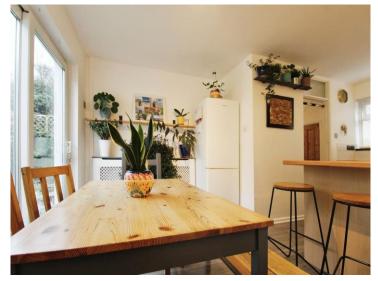

### Accommodation

**Entrance Hall** 

**Downstairs Wc** 

Lounge

13' 2" x 11' 2" ( 4.01m x 3.40m )

Kitchen/Diner

17' 3" x 11' 8" ( 5.26m x 3.56m )

**Bedroom One** 