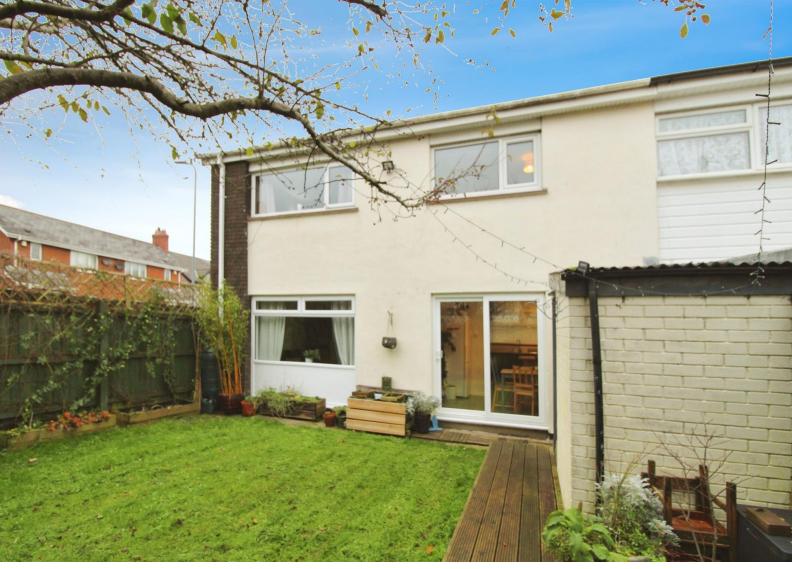

## About the property

Tucked away in a quiet cul de sac in Marshfield is this well presented three bedroom family home, benefiting from a cosy lounge, modern kitchen/diner, front and rear gardens and perfectly located for schools, and local amenities. Viewing is highly recommended to appreciate all on offer here.

### Accommodation

**Entrance Hall** 

**Downstairs Wc** 

Lounge

13' 2" x 11' 2" ( 4.01m x 3.40m )

Kitchen/Diner

17' 3" x 11' 8" ( 5.26m x 3.56m )

**Bedroom One** 

12' 6" x 8' 10" ( 3.81m x 2.69m )

**Bedroom Two** 

Front And Rear Garden

10' 5" x 10' 4" ( 3.17m x 3.15m )

**Bedroom Three** 

8' 5" x 8' 2" ( 2.57m x 2.49m )

Family Bathroom

02920 792888 rumney@peteralan.co.uk