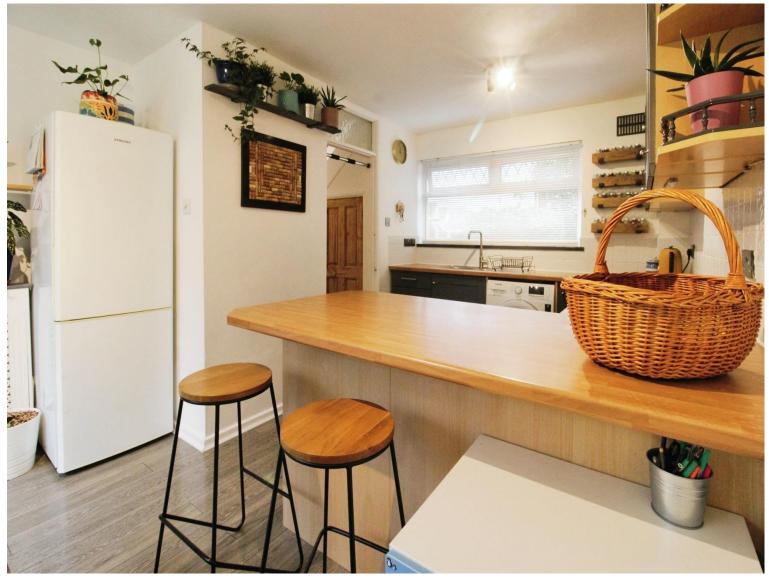

### Accommodation

**Entrance Hall** 

**Downstairs Wc** 

Lounge

13' 2" x 11' 2" ( 4.01m x 3.40m )

Kitchen/Diner

17' 3" x 11' 8" ( 5.26m x 3.56m )

**Bedroom One** 