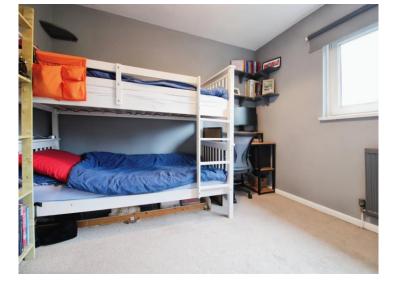

### Accommodation

**Entrance Hall** 

**Downstairs Wc** 

Lounge

13' 2" x 11' 2" ( 4.01m x 3.40m )

Kitchen/Diner

17' 3" x 11' 8" ( 5.26m x 3.56m )

**Bedroom One** 

12' 6" x 8' 10" ( 3.81m x 2.69m )

**Bedroom Two** 

Front And Rear Garden

10' 5" x 10' 4" ( 3.17m x 3.15m )

**Bedroom Three** 

8' 5" x 8' 2" ( 2.57m x 2.49m )

Family Bathroom

02920 792888 rumney@peteralan.co.uk