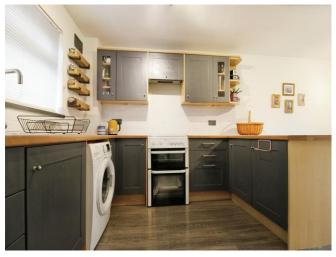

### Accommodation

**Entrance Hall** 

**Downstairs Wc** 

Lounge

13' 2" x 11' 2" ( 4.01m x 3.40m )

Kitchen/Diner

17' 3" x 11' 8" ( 5.26m x 3.56m )

**Bedroom One** 