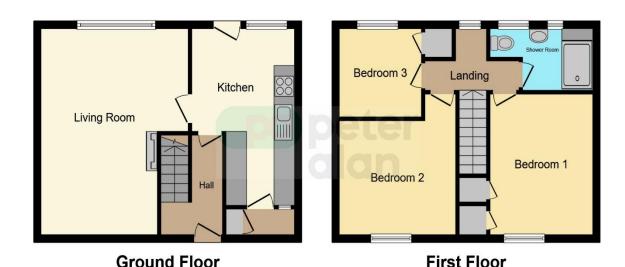

# **Accommodation**

#### **Entrance**

### Lounge

18' 1" x 14' (5.51m x 4.27m)

#### Kitchen

15' 8" x 9' 9" ( 4.78m x 2.97m )

#### **Bedroom One**

12' 5" x 9' 11" ( 3.78m x 3.02m )

#### **Bedroom Two**

11' x 10' 1" ( 3.35m x 3.07m )

**Bedroom Three** 

7' 11" x 8' ( 2.41m x 2.44m )

### Bathroom

### Garden

## **Floorplan**

This floor plan is for illustrative purposes only. It is not drawn to scale. Any measurements, floor areas (including any total floor area), openings and orientation are approximate. No details are guaranteed, they cannot be relied upon for any purpose and they do not form part of any agreement. No liability is taken for any error, omission or misstatement. A party must rely upon its own inspection(s). Powered by www.focalagent.com