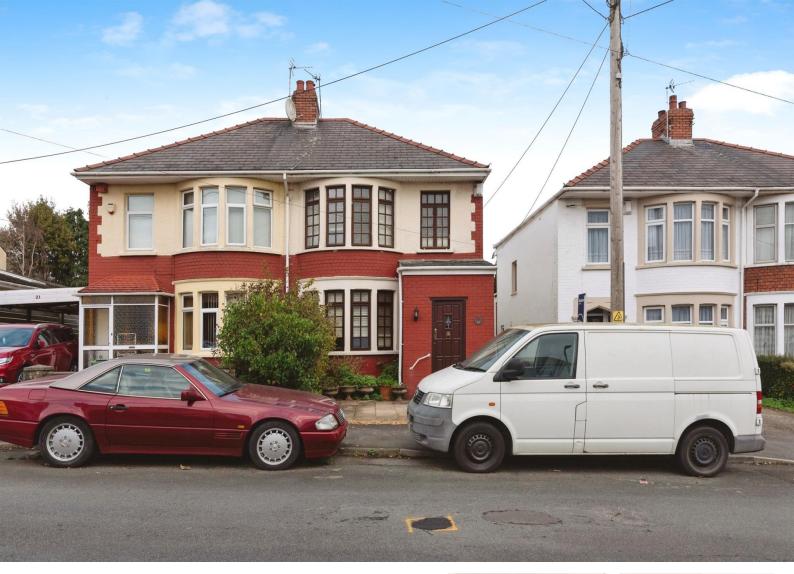

## About the property

Located in Downton Rise, Rumney and offered for sale with no onward chain is the spacious four bedroom semi detached house that with some TLC would make a perfect family home. Ideally located for all local amenities including shops, schools and bus stops. Call us for all the details.

# Downton Rise, £300,000

- Council Tax Band D
- Four Bedrooms
- Spacious Lounge
- Kitchen/Diner/Breakfast Room
- Large Garden with Swimming Pool
- Chain Free
- Close To Amenities
- Large Garden
- EPC Ratina: D