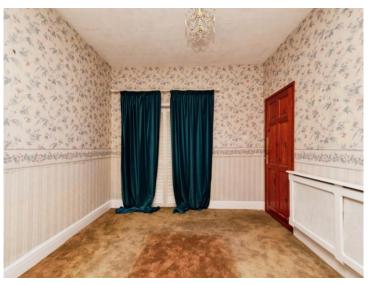

#### Bedroom 2

9' 7" x 9' 4" ( 2.92m x 2.84m )

#### Bedroom 3

14' 8" x 6' 1" ( 4.47m x 1.85m )

Bedroom 4