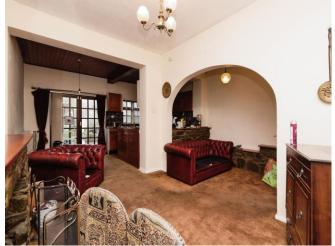

#### Kitchen/Diner

22' 1" x 15' 9" ( 6.73m x 4.80m )

Bedroom 1

13' 6" x 11' 2" ( 4.11m x 3.40m )