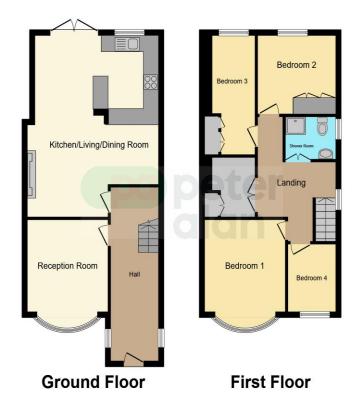

#### Lounge

12' 5" x 10' 1" ( 3.78m x 3.07m )

#### Kitchen/Diner

22' 1" x 15' 9" ( 6.73m x 4.80m )

Bedroom 1

13' 6" x 11' 2" ( 4.11m x 3.40m )

#### Bedroom 2

9' 7" x 9' 4" ( 2.92m x 2.84m )

#### Bedroom 3

14' 8" x 6' 1" ( 4.47m x 1.85m )

Bedroom 4

#### Bathroom

6' 4" x 5' (1.93m x 1.52m)

Storage Room

7' x 6' (2.13m x 1.83m)

#### Garden

8' 1" x 6' 6" ( 2.46m x 1.98m )

02920 792888 rumney@peteralan.co.uk

### Floorplan

This floor plan is for illustrative purposes only. It is not drawn to scale. Any measurements, floor areas (including any total floor area), openings and orientation are approximate. No details are guaranteed, they cannot be relied upon for any purpose and they do not form part of any agreement. No liability is taken for any error, omission or misstatement. A party must rely upon its own inspection(s). Powered by www.focalagent.com