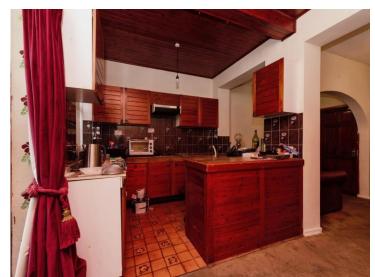

#### Kitchen/Diner

22' 1" x 15' 9" ( 6.73m x 4.80m )

Bedroom 1

13' 6" x 11' 2" ( 4.11m x 3.40m )