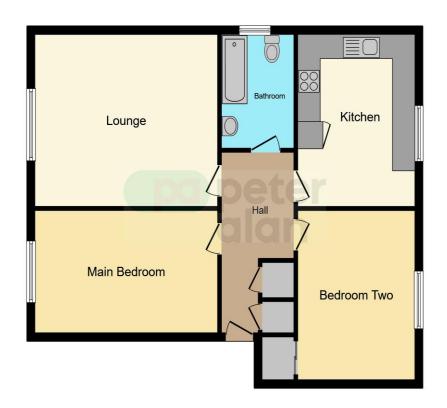

## **Floorplan**

This floor plan is for illustrative purposes only. It is not drawn to scale. Any measurements, floor areas (including any total floor area), openings and orientation are approximate. No details are guaranteed, they cannot be relied upon for any purpose and they do not form part of any agreement. No liability is taken for any error, omission or misstatement. A party must rely upon its own inspection(s). Powered by www.focalagent.com

#### Lounge

12' 9" x 12' 4" ( 3.89m x 3.76m )

#### **Kitchen**

11'8" x 8' 4" ( 3.56m x 2.54m )

#### **Bedroom One**

12' 9" x 8' 9" ( 3.89m x 2.67m )

### Bedroom Two

10' 8" x 8' 4" ( 3.25m x 2.54m )

### Bathroom