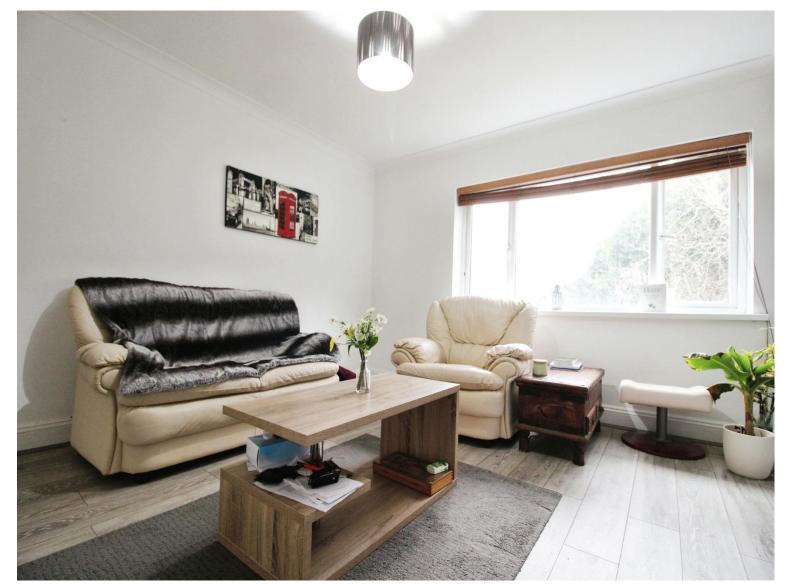

# Wentloog Close, £160,000

- Council Tax Band B
- Two Double Bedrooms
- No Onward Chain
- Spacious Lounge
- Great Location
- Close To Amenities
- Move Straight In
- Viewing Highly Recommended
- EPC Rating: E













# About the property

Located in popular Wentloog Close, Rumney is this chain free two double bedroom first floor flat that would make a perfect first time buy or investment. Within walking distance to the Village, Bus stops and Llanrumney leisure centre.

## **Accommodation**

#### **Entrance**

Communal Entrance Hall with entry phone system.

#### Lounge

12' 9" x 12' 4" ( 3.89m x 3.76m )

#### **Kitchen**

11'8" x 8' 4" ( 3.56m x 2.54m )

#### **Bedroom One**

12' 9" x 8' 9" ( 3.89m x 2.67m )











### Bedroom Two

10' 8" x 8' 4" ( 3.25m x 2.54m )

### Bathroom

### **Communal Gardens**



## **Floorplan**



This floor plan is for illustrative purposes only. It is not drawn to scale. Any measurements, floor areas (including any total floor area), openings and orientation are app