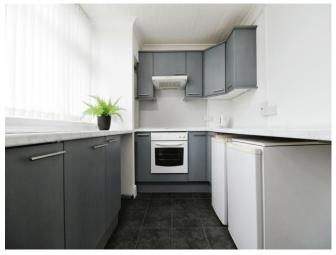

#### **Entrance**

Lounge

21' x 11' 4" ( 6.40m x 3.45m )

Kitchen

11' 4" x 7' 6" ( 3.45m x 2.29m )

**Bedroom One** 

14' 4" x 11' 3" ( 4.37m x 3.43m )

**Bedroom Two** 