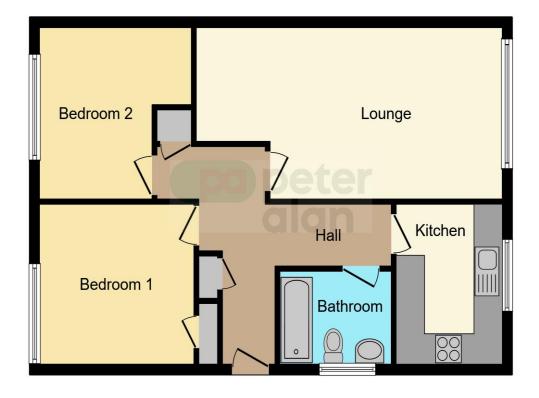

#### **Entrance**

Lounge

21' x 11' 4" ( 6.40m x 3.45m )

Kitchen

11' 4" x 7' 6" ( 3.45m x 2.29m )

**Bedroom One** 

14' 4" x 11' 3" ( 4.37m x 3.43m )

**Bedroom Two** 

11' 3" x 11' 5" ( 3.43m x 3.48m )

Bathroom

7' 4" x 6' 5" ( 2.24m x 1.96m )

**Communal Gardens** 

## **Floorplan**

This floor plan is for illustrative purposes only. It is not drawn to scale. Any measurements, floor areas (including any total floor area), openings and orientation are approximate. No details are guaranteed, they cannot be relied upon for any purpose and they do not form part of any agreement. No liability is taken for any error, omission or misstatement. A party must rely upon its own inspection(s). Powered by www.focalagent.com