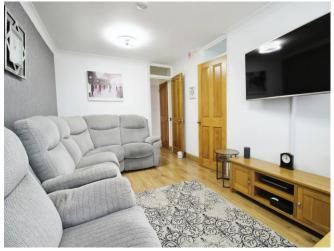

#### Lounge

16' 8" x 9' 9" ( 5.08m x 2.97m )

Kitchen

9' 2" x 6' 9" ( 2.79m x 2.06m )

Bedroom 1

14' x 9' 8" ( 4.27m x 2.95m )

Bedroom 2

14' x 6' 9" ( 4.27m x 2.06m )