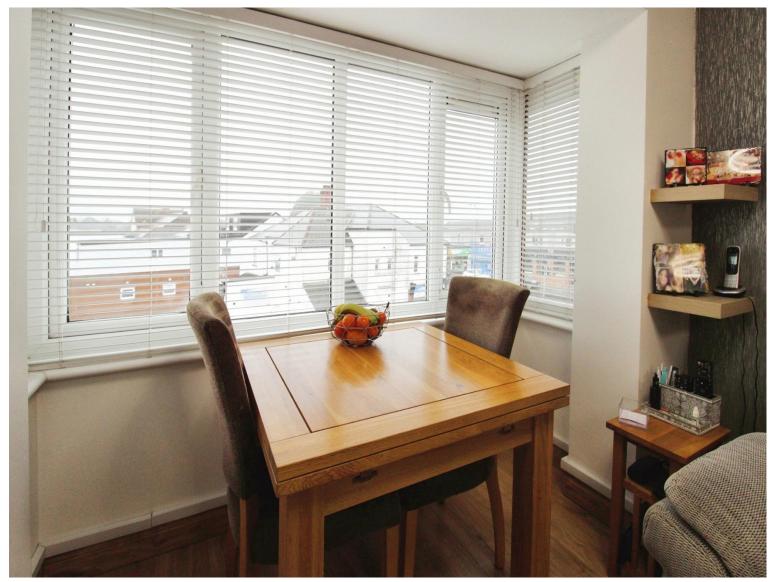

#### Lounge

16' 8" x 9' 9" ( 5.08m x 2.97m )

Kitchen

9' 2" x 6' 9" ( 2.79m x 2.06m )

Bedroom 1

14' x 9' 8" ( 4.27m x 2.95m )

Bedroom 2

14' x 6' 9" ( 4.27m x 2.06m )