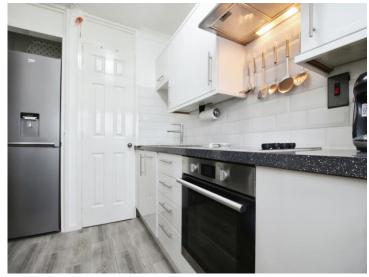

#### Lounge

16' 8" x 9' 9" ( 5.08m x 2.97m )

Kitchen

9' 2" x 6' 9" ( 2.79m x 2.06m )

Bedroom 1

14' x 9' 8" ( 4.27m x 2.95m )

Bedroom 2

14' x 6' 9" ( 4.27m x 2.06m )