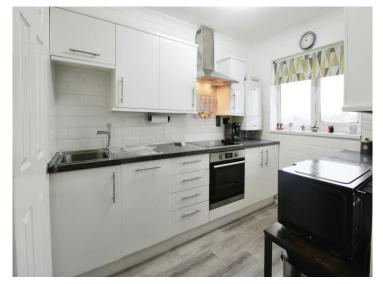

#### Lounge

16' 8" x 9' 9" ( 5.08m x 2.97m )

Kitchen

9' 2" x 6' 9" ( 2.79m x 2.06m )

Bedroom 1

14' x 9' 8" ( 4.27m x 2.95m )

Bedroom 2

14' x 6' 9" ( 4.27m x 2.06m )