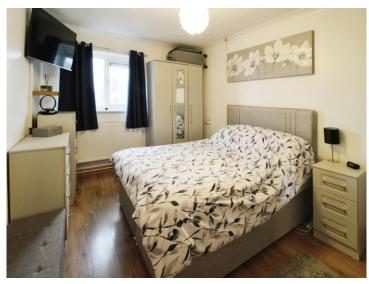

#### Lounge

16' 8" x 9' 9" ( 5.08m x 2.97m )

Kitchen

9' 2" x 6' 9" ( 2.79m x 2.06m )

Bedroom 1

14' x 9' 8" ( 4.27m x 2.95m )

Bedroom 2

14' x 6' 9" ( 4.27m x 2.06m )