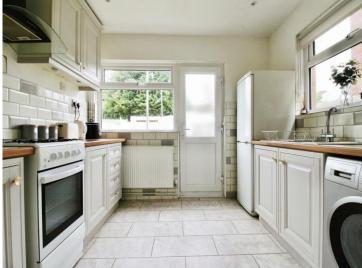

#### Lounge

25' x 12' 1" ( 7.62m x 3.68m )

**Kitchen** 

9' 9" x 8' 6" ( 2.97m x 2.59m )

**Bedroom One** 

12' 6" x 10' 3" ( 3.81m x 3.12m )

**Bedroom Two** 

12' 1" x 12' (3.68m x 3.66m)