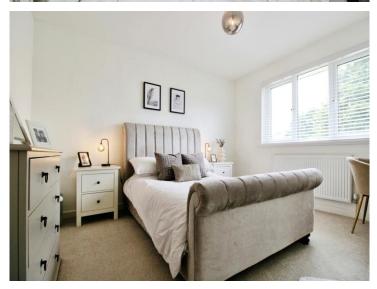

#### Lounge

25' x 12' 1" ( 7.62m x 3.68m )

**Kitchen** 

9' 9" x 8' 6" ( 2.97m x 2.59m )

**Bedroom One** 

12' 6" x 10' 3" ( 3.81m x 3.12m )

**Bedroom Two** 

12' 1" x 12' (3.68m x 3.66m)

**Bedroom Three** 

8' 5" x 7' 5" ( 2.57m x 2.26m )