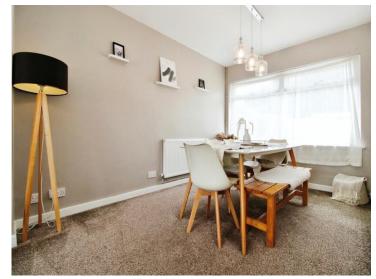

#### Lounge

25' x 12' 1" ( 7.62m x 3.68m )

**Kitchen** 

9' 9" x 8' 6" ( 2.97m x 2.59m )

**Bedroom One** 

12' 6" x 10' 3" ( 3.81m x 3.12m )

**Bedroom Two** 

12' 1" x 12' (3.68m x 3.66m)