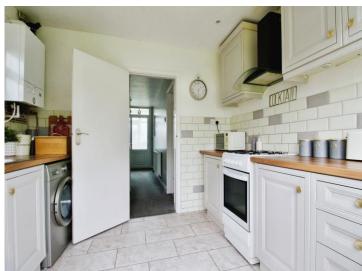

#### Lounge

25' x 12' 1" ( 7.62m x 3.68m )

**Kitchen** 

9' 9" x 8' 6" ( 2.97m x 2.59m )

**Bedroom One** 

12' 6" x 10' 3" ( 3.81m x 3.12m )

**Bedroom Two** 

12' 1" x 12' (3.68m x 3.66m)