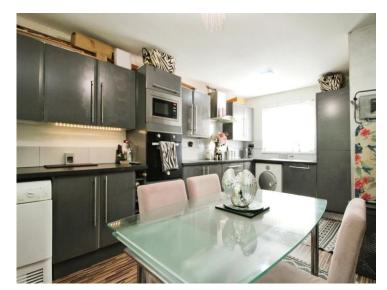

s
- Lounge
- Kitchen/Diner
- Garden
- Chain Free
- Close To Amenities
- EPC Rating: C







02920 792888 rumney@peteralan.co.uk



# About the property

This charming three/four bedroom house is offered for sale with no onward chain. Located in Uskley Court, St Mellons and offering a large lounge, fitted kitchen/diner, garden and parking. Within walking distance to shops, schools and bus stops. A perfect first time buy.

# Accommodation

Entrance Hall

### Kitchen/Diner

17' 6" x 12' 9" ( 5.33m x 3.89m )

#### Lounge

17' 6" x 10' 1" ( 5.33m x 3.07m )

#### **Bedroom One**

10' 2" x 8' 6" ( 3.10m x 2.59m )

#### **Bedroom Two**

11' x 9' 2" ( 3.35m x 2.79m )







Bedroom Three/Dressing Room

8' 5" x 7' 1" ( 2.57m x 2.16m )

**Bedroom Four** 

11' 2" x 8' 9" ( 3.40m x 2.67m )

Bathroom





6' 5" x 8' 9" ( 1.96m x 2.67m )

### Garden

02920 792888 rumney@peteralan.co.uk



## Floorplan



This floor plan is for illustrative purposes only. It is not drawn to scale. Any measurements, floor areas (including any total floor area), openings and orientation are approximate. No details are guaranteed, they cannot be relied upon for any purpose and they do not form part of any agreement. No liability is taken for any error, omission or misstatement. A party must rely upon its own inspection(s). Powered by www.focalagent.com



## **Important Information**

Note while we endeavour to make our sales details accurate and reliable, if there is any point which is of particular interest to you, please contact the office and we will be pleased to confirm the position for you. We have no