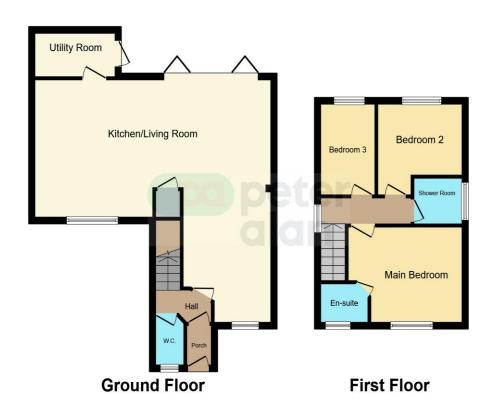

## **Accommodation**

**Entrance Porch** 

Cloakroom

Lounge/Diner/Kitchen

 $25' 4'' \max x 24' 3'' \max (7.72m \max x 7.39m \max)$ 

**Utility Room** 

8' 7" x 4' 4" (  $2.62m \times 1.32m$  )

**Bedroom One** 

12' 2" x 9' 6" ( 3.71m x 2.90m )

**En Suite** 

8' 11" x 6' 1" ( 2.72m x 1.85m )

#### Garden

5' 2" x 4' 6" ( 1.57m x 1.37m )

Bedroom Two

9' 4" x 7' 10" ( 2.84m x 2.39m )

**Bedroom Three** 

## **Floorplan**

This floor plan is for illustrative purposes only. It is not drawn to scale. Any measurements, floor areas (including any total floor area), openings and orientation are approximate. No details are guaranteed, they cannot be relied upon for any purpose and they do not form part of any agreement. No liability is taken for any error, omission or misstatement. A party must rely upon its own inspection(s). Powered by www.focalagent.com