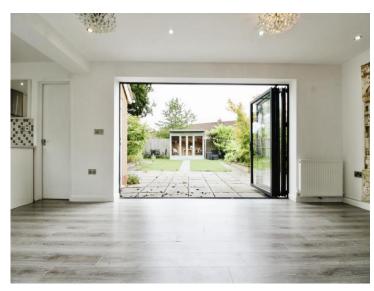

## **Accommodation**

**Entrance Porch** 

Cloakroom

Lounge/Diner/Kitchen

 $25' 4'' \max x 24' 3'' \max (7.72m \max x 7.39m \max)$ 

**Utility Room** 

8' 7" x 4' 4" (  $2.62m \times 1.32m$  )

**Bedroom One** 