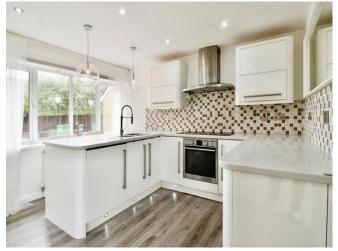

## **Accommodation**

**Entrance Porch** 

Cloakroom

Lounge/Diner/Kitchen

 $25' 4'' \max x 24' 3'' \max (7.72m \max x 7.39m \max)$ 

**Utility Room** 

8' 7" x 4' 4" (  $2.62m \times 1.32m$  )

**Bedroom One** 