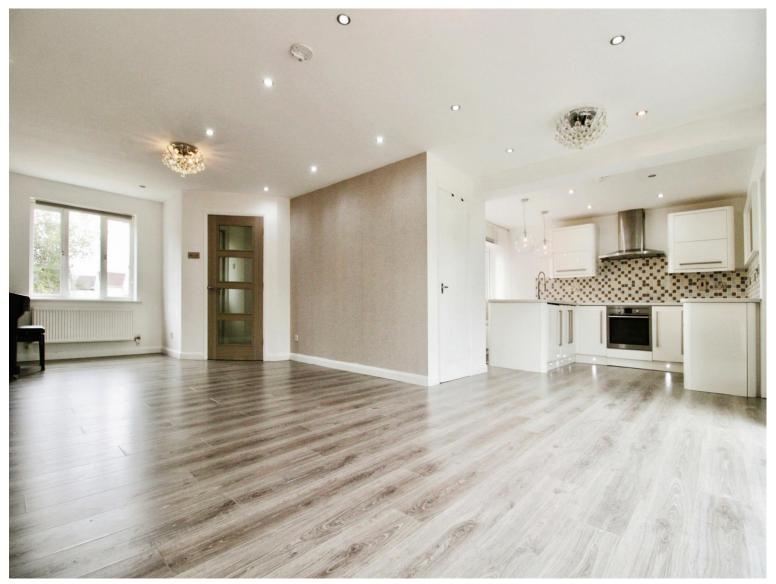

## **Accommodation**

**Entrance Porch** 

Cloakroom

Lounge/Diner/Kitchen

 $25' 4'' \max x 24' 3'' \max (7.72m \max x 7.39m \max)$ 

**Utility Room** 

8' 7" x 4' 4" (  $2.62m \times 1.32m$  )

**Bedroom One** 