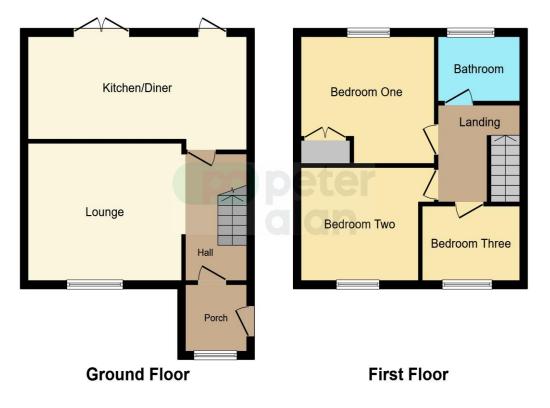

### Accommodation

**Entrance Porch** 

#### Lounge

14' max x 11' 4" max ( 4.27m max x 3.45m max )

#### Kitchen/Diner

21' x 11' 6" ( 6.40m x 3.51m )

#### **Bedroom One**

12' 8" x 9' 5" ( 3.86m x 2.87m )

#### **Bedroom Two**

10' 5" x 10' 4" ( 3.17m x 3.15m )

**Bedroom Three** 

10' x 8' 7" ( 3.05m x 2.62m )

Bathroom

Garden

### Floorplan

This floor plan is for illustrative purposes only. It is not drawn to scale. Any measurements, floor areas (including any total floor area), openings and orientation are approximate. No details are guaranteed, they cannot be relied upon for any purpose and they do not form part of any agreement. No liability is taken for any error, omission or misstatement. A party must rely upon its own inspection(s). Powered by www.focalagent.com