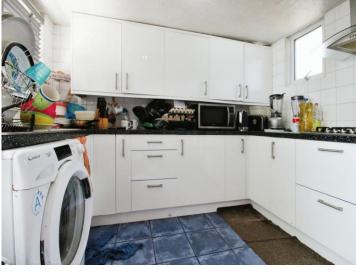

# Accommodation

**Entrance** 

Lounge

13' 2" x 12' 5" ( 4.01m x 3.78m )

**Dining Room** 

19' 3" x 9' 5" ( 5.87m x 2.87m )

Kitchen

9' 8" x 9' 3" ( 2.95m x 2.82m )