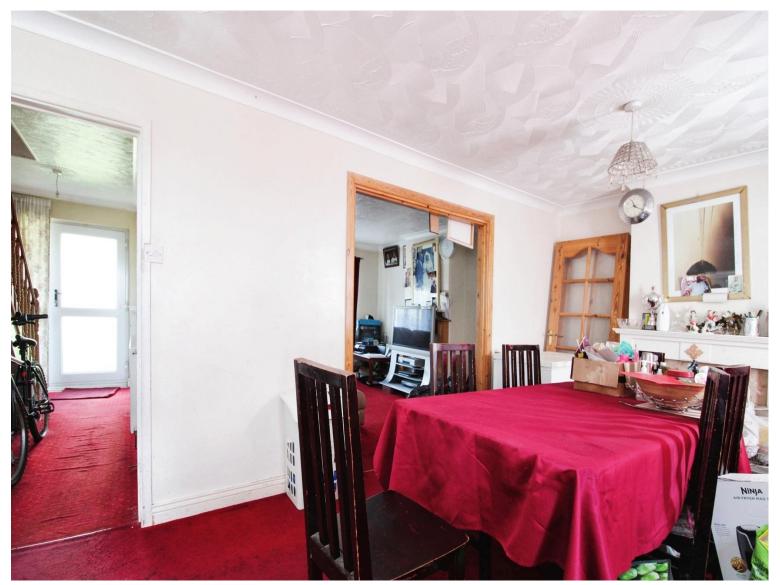

# Accommodation

**Entrance** 

Lounge

13' 2" x 12' 5" ( 4.01m x 3.78m )

**Dining Room** 

19' 3" x 9' 5" ( 5.87m x 2.87m )

Kitchen

9' 8" x 9' 3" ( 2.95m x 2.82m )