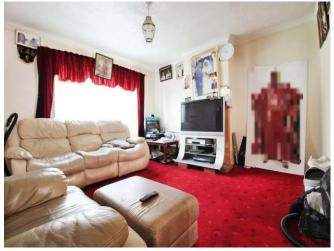

# Accommodation

**Entrance** 

Lounge

13' 2" x 12' 5" ( 4.01m x 3.78m )

**Dining Room** 

19' 3" x 9' 5" ( 5.87m x 2.87m )

Kitchen

9' 8" x 9' 3" ( 2.95m x 2.82m )