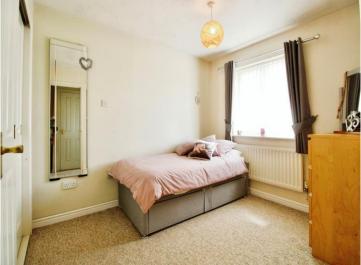

#### Bedroom One

11' 4" x 8' 5" ( 3.45m x 2.57m )

Bedroom Two

**Bedroom Three** 

8' 3" x 6' 3" ( 2.51m x 1.91m )

Bathroom

10' x 8' 5" ( 3.05m x 2.57m )