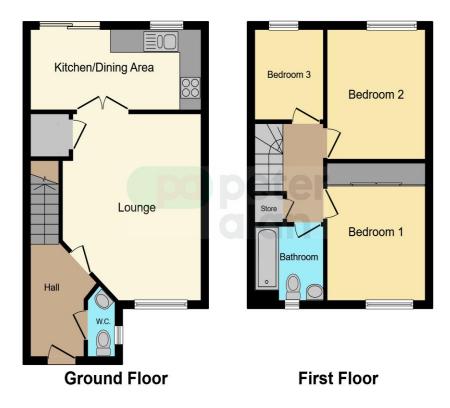

## Accommodation

**Entrance Porch** 

#### Hallway

#### Claokroom/Wc

5' 1" x 3' 6" ( 1.55m x 1.07m )

#### Lounge

15' 9" x 11' 7" ( 4.80m x 3.53m )

#### **Kitchen Diner**

14' 9" x 7' 9" ( 4.50m x 2.36m )

#### Landing

#### Bedroom One

11' 4" x 8' 5" ( 3.45m x 2.57m )

Bedroom Two

**Bedroom Three** 

8' 3" x 6' 3" ( 2.51m x 1.91m )

Bathroom

10' x 8' 5" ( 3.05m x 2.57m )

## Floorplan

This floor plan is for illustrative purposes only. It is not drawn to scale. Any measurements, floor areas (including any total floor area), openings and orientation are approximate. No details are guaranteed, they cannot be relied upon for any purpose and they do not form part of any agreement. No liability is taken for any error, omission or misstatement. A party must rely upon its own inspection(s). Powered by www.focalagent.com