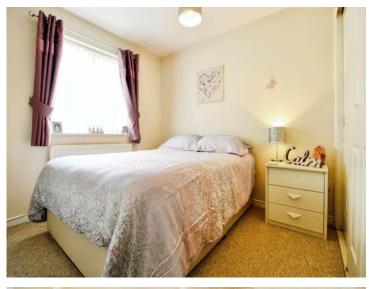

#### Bedroom One

11' 4" x 8' 5" ( 3.45m x 2.57m )

Bedroom Two

**Bedroom Three** 

8' 3" x 6' 3" ( 2.51m x 1.91m )

Bathroom

10' x 8' 5" ( 3.05m x 2.57m )