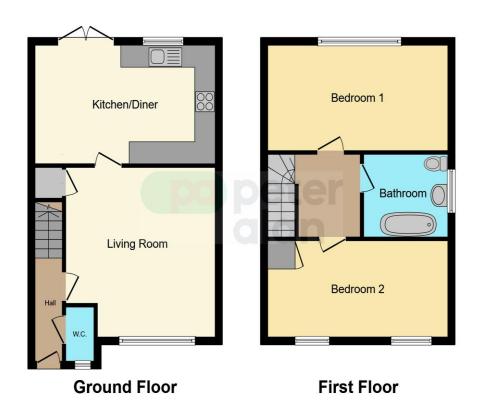

# **Accommodation**

#### **Enrtrance Hall**

W.C

4' 9" x 3' 6" ( 1.45m x 1.07m )

#### Lounge

15' 1" x 9' 5" ( 4.60m x 2.87m )

#### **Kitchen**

12' 6" x 8' 6" ( 3.81m x 2.59m )

#### **Bedroom One**

12' 8" x 8' 5" ( 3.86m x 2.57m )

#### **Bathroom**

6'3" x 5' 6" ( 1.91m x 1.68m )

#### **Bedroom Two**

12' 8" x 8' 5" ( 3.86m x 2.57m )

### **Floorplan**

This floor plan is for illustrative purposes only. It is not drawn to scale. Any measurements, floor areas (including any total floor area), openings and orientation are approximate. No details are guaranteed, they cannot be relied upon for any purpose and they do not form part of any agreement. No liability is taken for any error, omission or misstatement. A party must rely upon its own inspection(s). Powered by www.focalagent.com