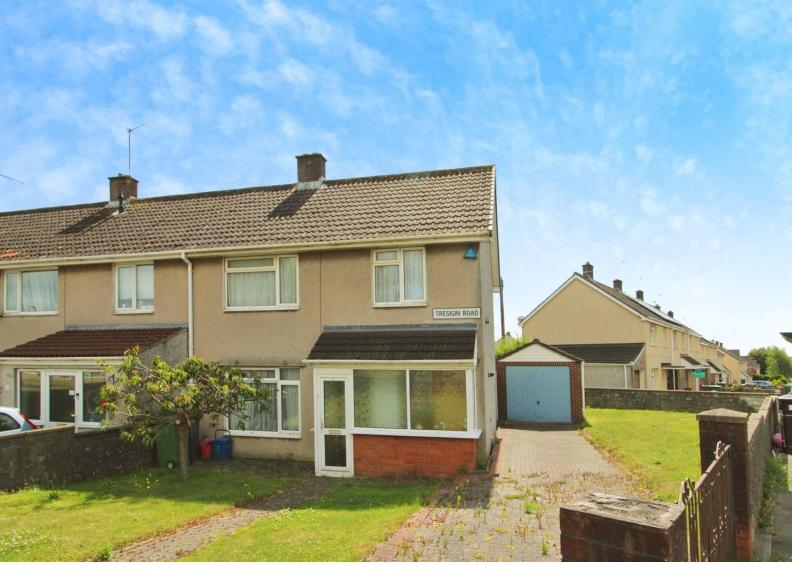

# Tresigin Road, ##Invalid £220,000

- Council Tax C
- Large Corner Plot
- Chain Free
- Garage
- Two Reception Rooms
- Close To Amenities
- Ideal First Time Buy
- EPC Rating: D

# About the property

Located in Tresigin Road and having no onward chain is this three bedroom end of terrace house house. Offering two reception rooms, large corner plot garden and a garage. An ideal purchase for a first time buyer.