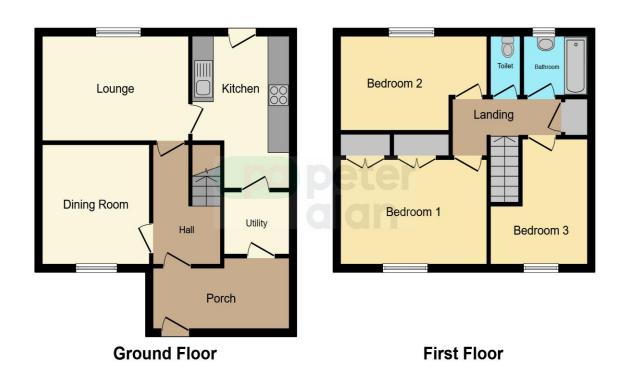

# **Accommodation**

## **Entrance Porch**

### Lounge

14' 2" x 10' 2" ( 4.32m x 3.10m )

## **Dining Room**

10' 9" x 10' 5" ( 3.28m x 3.17m )

#### **Kitchen**

18' 7" x 8' 3" ( 5.66m x 2.51m )

## **Bedroom One**

13' 4" x 9' 7" ( 4.06m x 2.92m )

**Bathroom** 

Front Garden

**Bedroom Two** 

13' 4" x 9' 4" ( 4.06m x 2.84m )

**Bedroom Three** 

11'8" x 6' 2" ( 3.56m x 1.88m )

Seperate Wc

# **Floorplan**

This floor plan is for illustrative purposes only. It is not drawn to scale. Any measurements, floor areas (including any total floor area), openings and orientation are approximate. No details are guaranteed, they cannot be relied upon for any purpose and they do not form part of any agreement. No liability is taken for any error, omission or misstatement. A party must rely upon its own inspection(s). Powered by www.focalagent.com