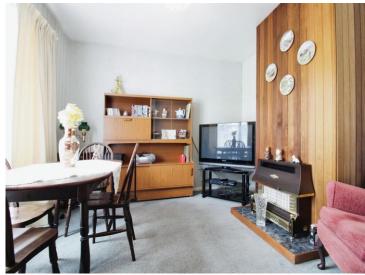

### Lounge

14' 2" x 10' 2" ( 4.32m x 3.10m )

## **Dining Room**

10' 9" x 10' 5" ( 3.28m x 3.17m )