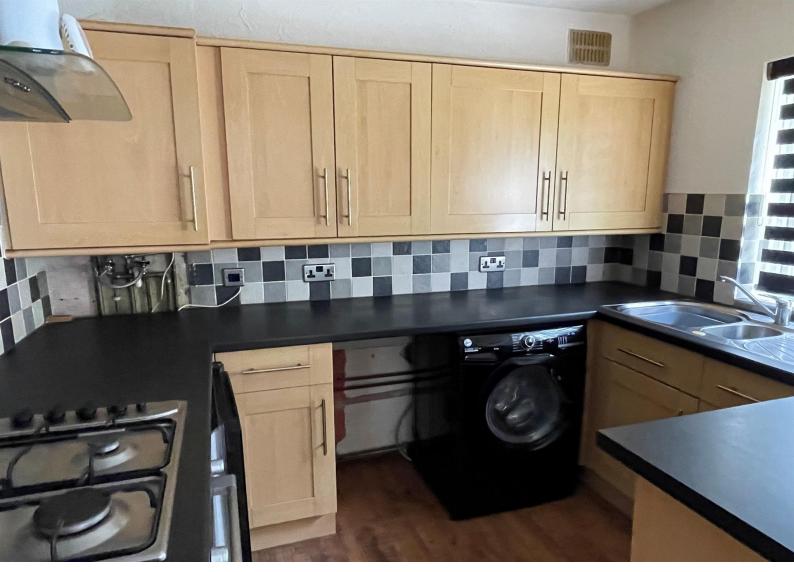

## **Accommodation**

**Entrance** 

Lounge

14' 6" x 111' 8" ( 4.42m x 34.04m )

Hallway

**Kitchen** 

9' x 7' 1" ( 2.74m x 2.16m )

**Bedroom One** 