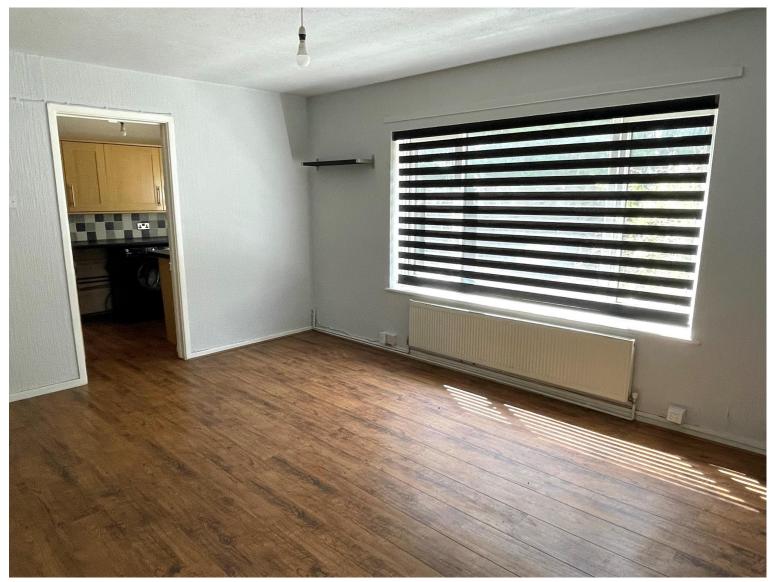

## **Accommodation**

**Entrance** 

Lounge

14' 6" x 111' 8" ( 4.42m x 34.04m )

Hallway

**Kitchen** 

9' x 7' 1" ( 2.74m x 2.16m )

**Bedroom One** 