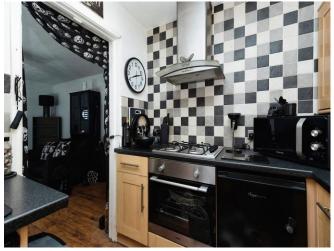

## **Accommodation**

**Entrance** 

Lounge

14' 6" x 111' 8" ( 4.42m x 34.04m )

Hallway

**Kitchen** 

9' x 7' 1" ( 2.74m x 2.16m )

**Bedroom One** 