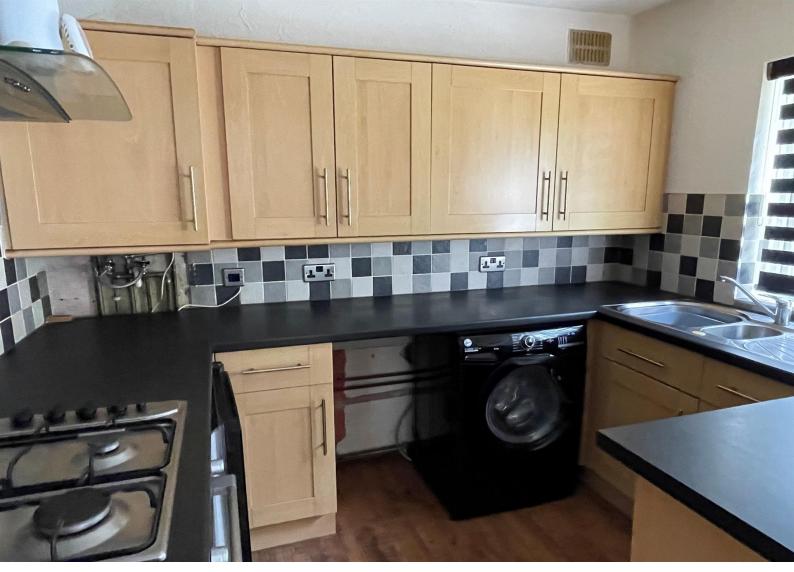

## Accommodation

**Entrance** 

Lounge

14' 6" x 111' 8" ( 4.42m x 34.04m )

Hallway

**Kitchen** 

9' x 7' 1" ( 2.74m x 2.16m )

**Bedroom One** 