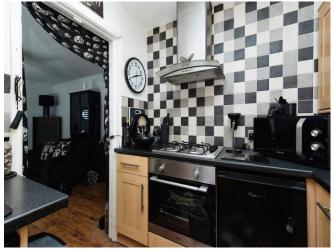

## Accommodation

**Entrance** 

Lounge

14' 6" x 111' 8" ( 4.42m x 34.04m )

Hallway

**Kitchen** 

9' x 7' 1" ( 2.74m x 2.16m )

**Bedroom One** 