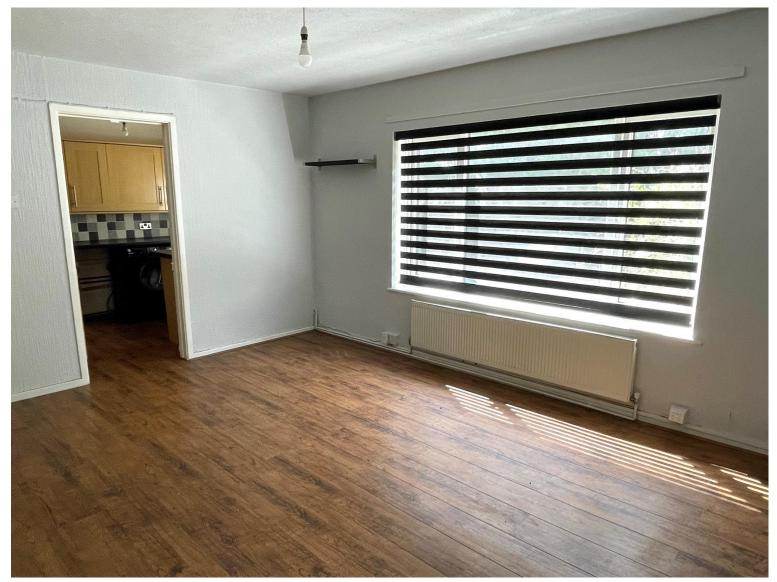

## Accommodation

**Entrance** 

Lounge

14' 6" x 111' 8" ( 4.42m x 34.04m )

Hallway

**Kitchen** 

9' x 7' 1" ( 2.74m x 2.16m )

**Bedroom One** 