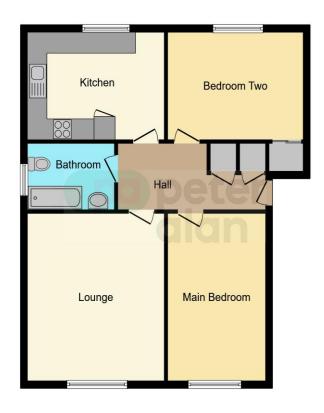

## **Accommodation**

#### Lounge

13' 3" x 12' 3" MAX ( 4.04m x 3.73m MAX )

#### Kitchen

11' 9" x 8' 5" ( 3.58m x 2.57m )

#### **Bedroom One**

13' 2" x 8' 9" ( 4.01m x 2.67m )

#### **Bedroom Two**

12' 7" x 8' 5" MAX ( 3.84m x 2.57m MAX )

### **Floorplan**

This floor plan is for illustrative purposes only. It is not drawn to scale. Any measurements, floor areas (including any total floor area), openings and orientation are approximate. No details are guaranteed, they cannot be relied upon for any purpose and they do not form part of any agreement. No liability is taken for any error, omission or misstatement. A party must rely upon its own inspection(s). Powered by www.focalagent.com