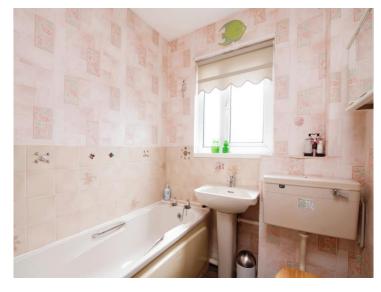

#### Lounge

12' 7" x 9' 7" ( 3.84m x 2.92m )

Kitchen

9' 1" x 5' 4" ( 2.77m x 1.63m )

Bedroom 1

10' 4" x 9' (3.15m x 2.74m)

**Bathroom** 

6' 1" x 5' 9" ( 1.85m x 1.75m )