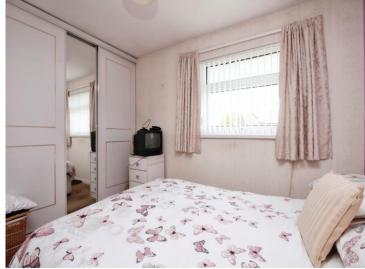

#### Lounge

12' 7" x 9' 7" ( 3.84m x 2.92m )

Kitchen

9' 1" x 5' 4" ( 2.77m x 1.63m )

Bedroom 1

10' 4" x 9' (3.15m x 2.74m)

**Bathroom** 

6' 1" x 5' 9" ( 1.85m x 1.75m )