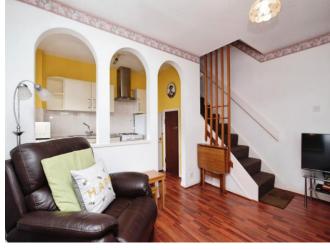

#### Lounge

12' 7" x 9' 7" ( 3.84m x 2.92m )

Kitchen

9' 1" x 5' 4" ( 2.77m x 1.63m )

Bedroom 1

10' 4" x 9' (3.15m x 2.74m)

**Bathroom** 

6' 1" x 5' 9" ( 1.85m x 1.75m )