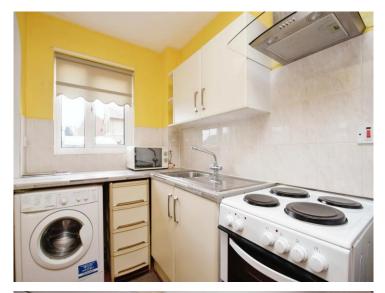

#### Lounge

12' 7" x 9' 7" ( 3.84m x 2.92m )

Kitchen

9' 1" x 5' 4" ( 2.77m x 1.63m )

Bedroom 1

10' 4" x 9' (3.15m x 2.74m)

**Bathroom** 

6' 1" x 5' 9" ( 1.85m x 1.75m )