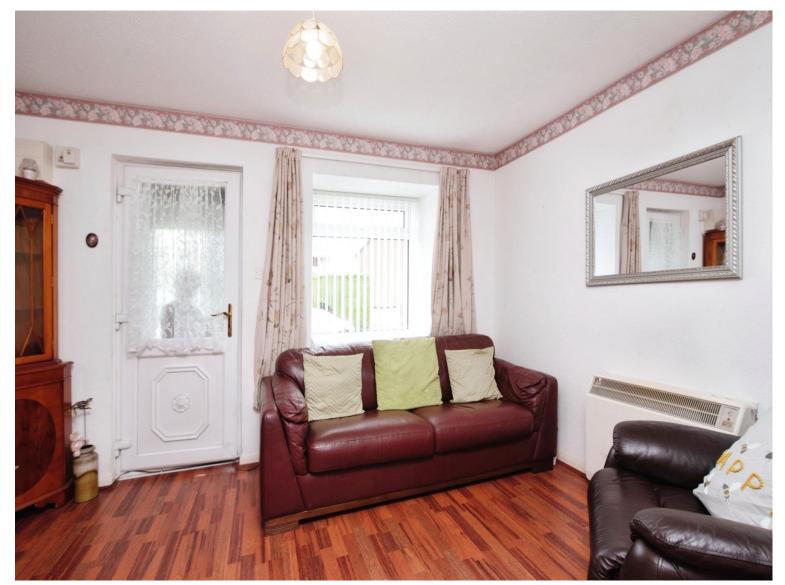

#### Lounge

12' 7" x 9' 7" ( 3.84m x 2.92m )

Kitchen

9' 1" x 5' 4" ( 2.77m x 1.63m )

Bedroom 1

10' 4" x 9' (3.15m x 2.74m)

**Bathroom** 

6' 1" x 5' 9" ( 1.85m x 1.75m )