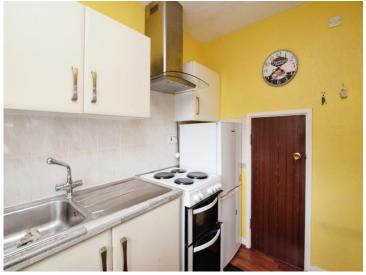

#### Lounge

12' 7" x 9' 7" ( 3.84m x 2.92m )

Kitchen

9' 1" x 5' 4" ( 2.77m x 1.63m )

Bedroom 1

10' 4" x 9' (3.15m x 2.74m)

**Bathroom** 

6' 1" x 5' 9" ( 1.85m x 1.75m )