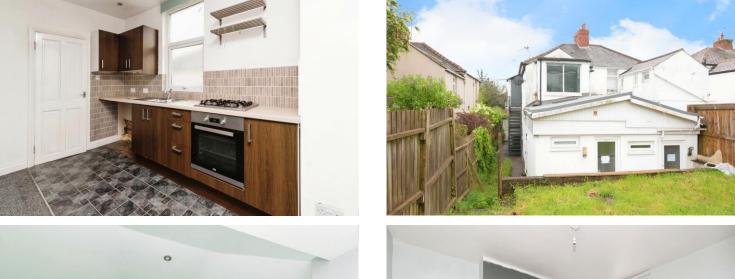

#### Open Plan Lounge/Kitchen

16' 2" max x 12' max ( 4.93m max x 3.66m max )

#### **Bathroom**

Garden

Garage