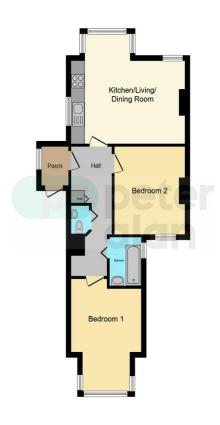

## **Accommodation**

#### **Entrance**

#### Open Plan Lounge/Kitchen

16' 2" max x 12' max ( 4.93m max x 3.66m max )

#### **Bedroom One**

11' 6" x 10' 5" ( 3.51m x 3.17m )

narrowing to 6'9

#### **Bedroom Two**

15' 1" x 9' 6" ( 4.60m x 2.90m )

#### **Bathroom**

Garden

Garage

## **Floorplan**

This floor plan is for illustrative purposes only. It is not drawn to scale. Any measurements, floor areas (including any total floor area), openings and orientation are approximate. No details are guaranteed, they cannot be relied upon for any purpose and they do not form part of any agreement. No liability is taken for any error, omission or misstatement. A party must rely upon its own inspection(s). Powered by www.focalagent.com