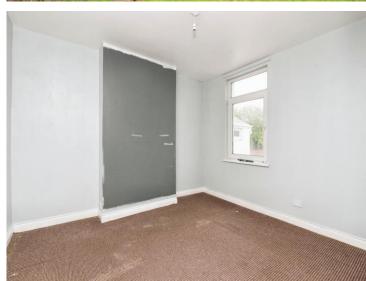

#### **Bedroom One**

11' 6" x 10' 5" ( 3.51m x 3.17m )

narrowing to 6'9

#### **Bedroom Two**

15' 1" x 9' 6" ( 4.60m x 2.90m )