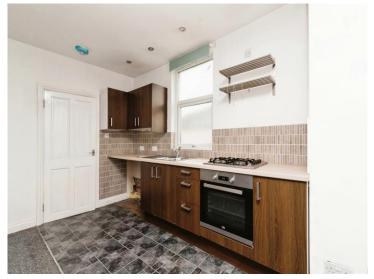

# Wentloog Road, £145,000

- Council Tax Band C
- Chain Free
- Two Double Bedrooms
- Open Plan Kitchen/Lounge
- Garage
- Garden
- Perfect Location
- EPC Rating: C













## About the property

This two double bedroom flat is offered for sale with no onward chain. Located in Wentloog Road and benefiting from its own private garden and garage this would make a perfect first time buy. Within easy reach of all local amenities including shops, schools and bus stops.

## **Accommodation**

#### **Entrance**

#### Open Plan Lounge/Kitchen

16' 2" max x 12' max ( 4.93m max x 3.66m max )

#### **Bedroom One**

11' 6" x 10' 5" ( 3.51m x 3.17m )

narrowing to 6'9

#### **Bedroom Two**

15' 1" x 9' 6" ( 4.60m x 2.90m )

#### **Bathroom**











Garden

Garage



## **Floorplan**



This floor plan is for illustrative purposes only. It is not drawn to scale. Any measurements, floor areas (including any total floor area), openings and orientation are approximate. No details are guaranteed, they cannot be relied upon for any purpose and they do not form part of any agreement. No liability is taken for any error, omission or misstatement. A party must rely upon its own inspection(s). Powered by www.focalagent.com

## **Important Information**



Peter Alan Limited is registered in England and Wales under company number 2073153, Registered Office is Cumbria House, 16-20 Hockliffe Street, Leighton Buzzard, Bedfordshire, LU7 1GN. VAT Registration Number is 500 2481 05. For activities relating to regulated mortgages and non-inv