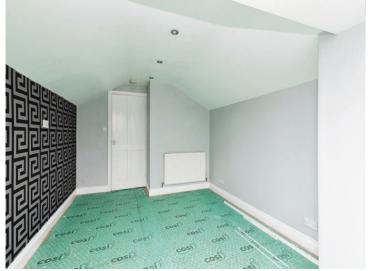

#### **Bedroom One**

11' 6" x 10' 5" ( 3.51m x 3.17m )

narrowing to 6'9

#### **Bedroom Two**

15' 1" x 9' 6" ( 4.60m x 2.90m )