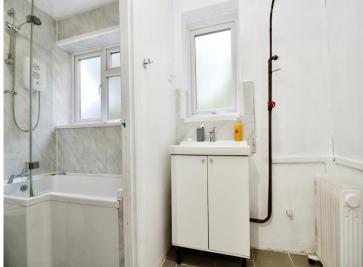

#### Bathroom

Two UPVC double glazed windows to rear and comprising wash hand basin, panel bath with shower over and W.C., tiled flooring.