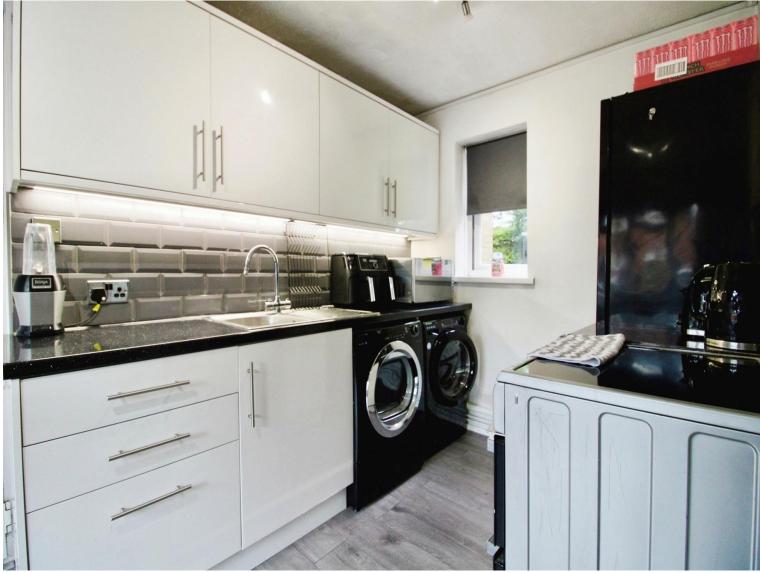

## Accommodation

Open Plan Kitchen / Lounge

16' 2" x 9' 6" ( 4.93m x 2.90m )

Lounge area - UPVC double glazed bay window to front, UPVC window to rear.

Kitchen area - Laminate flooring, wall and base units with single bowl stainless steel sink unit and mixer tap, Plumbed for a washing machine, space for a tumble dryer and a fridge freezer.