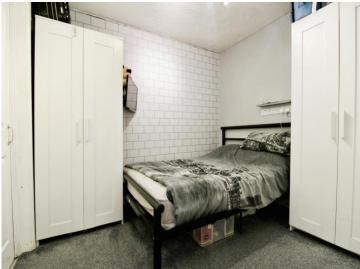

#### Bedroom

9' 1" x 8' 3" ( 2.77m x 2.51m )

Carpeted flooring, electric heater.