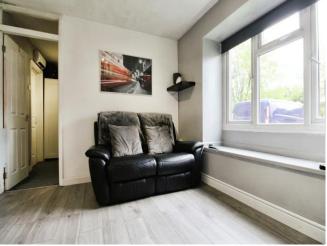

#### Bedroom

9' 1" x 8' 3" ( 2.77m x 2.51m )

Carpeted flooring, electric heater.