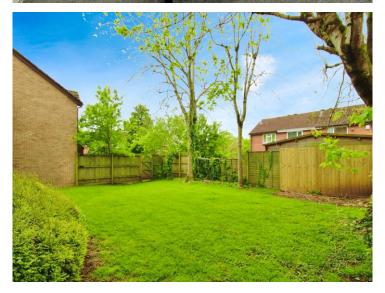

02920 792888 rumney@peteralan.co.uk



### About the property

\*\*\*GUIDE PRICE OF £90,000 TO £100,000\*\*\* Are you looking to get on the property ladder? then take a peek at this one bedroom ground floor flat in St Mellons. Located in Fairhaven Close and benefiting from having an open plan lounge/kitchen, separate bedroom and bathroom.

## Accommodation

Open Plan Kitchen / Lounge

16' 2" x 9' 6" ( 4.93m x 2.90m )

Lounge area - UPVC double glazed bay window to front, UPVC window to rear.

Kitchen area - Laminate flooring, wall and base units with single bowl stainless steel sink unit and mixer tap, Plumbed for a washing machine, space for a tumble dryer and a fridge freezer.

#### Bedroom

9' 1" x 8' 3" ( 2.77m x 2.51m )

Carpeted flooring, electric heater.

#### Bathroom







Two UPVC double glazed windows to rear and comprising wash hand basin, panel bath with shower over and W.C., tiled flooring.







#### Communal gardens.

02920 792888 rumney@peteralan.co.uk



### Floorplan



This floor plan is for illustrative purposes only. It is not drawn to scale. Any measurements, floor areas (including any total floor area), openings and orientation are approximate. No details are guaranteed, they cannot be relied upon for any purpose and they do not form part of any agreement. No liability is taken for any error, omission or misstatement. A party must rely upon its own inspection(s). Powered by www.focalagent.com



### **Important Information**

Note while we endeavour to make our sales details accurate and reliable, if there is any point which is of particula