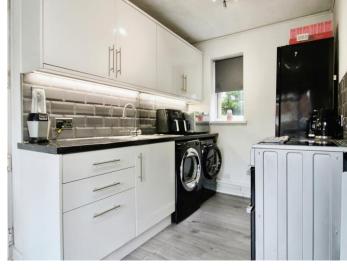

## Accommodation

Open Plan Kitchen / Lounge

16' 2" x 9' 6" ( 4.93m x 2.90m )

Lounge area - UPVC double glazed bay window to front, UPVC window to rear.

Kitchen area - Laminate flooring, wall and base units with single bowl stainless steel sink unit and mixer tap, Plumbed for a washing machine, space for a tumble dryer and a fridge freezer.