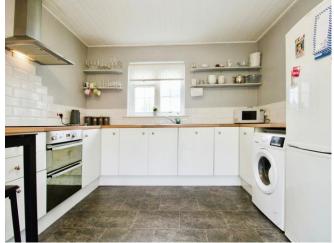

# Pwllmawr Avenue, £350,000

- Council Tax Band E
- Semi Detached
- Three Bedrooms
- Two Reception Rooms
- Great Location
- Converted Garage into a Studio/Gym
- Private Garden
- EPC Rating: E







02920 792888 rumney@peteralan.co.uk



## About the property

Located in Pwllmawr Avenue, Rumney and offering three bedrooms, two reception rooms, converted garage into a studio/gym and a private garden. This lovely family home is offered to the market with plenty of space throughout and needs to be seen to fully appreciated.

## Accommodation

#### Entrance

#### Lounge

20' 9" x 11' 1" max ( 6.32m x 3.38m max )

#### Diner

12' 4" x 9' 8" ( 3.76m x 2.95m )

#### **Kitchen**

13' 4" x 11' 4" ( 4.06m x 3.45m )

#### Studio/Gym/Converted Garage

22' 3" x 9' 8" ( 6.78m x 2.95m )







#### Bedroom One

13' 1" x 10' 9" ( 3.99m x 3.28m )

#### Bedroom Two

12' 1" x 9' 8" ( 3.68m x 2.95m )

#### **Bedroom Three**

13' 7" x 9' 8" ( 4.14m x 2.95m )





02920 792888 rumney@peteralan.co.uk