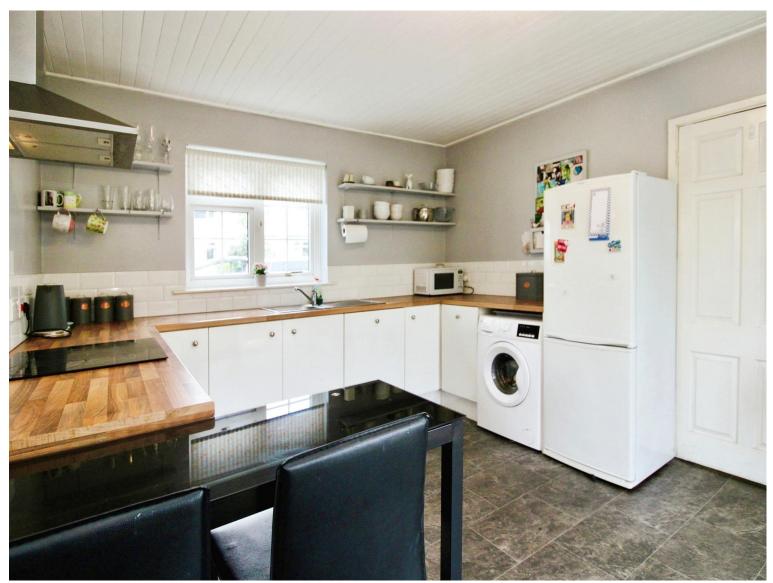

# Pwllmawr Avenue, £350,000

- Council Tax Band E
- Semi Detached
- Three Bedrooms
- Two Reception Rooms
- Great Location
- Converted Garage into a Studio/Gym
- Private Garden
- EPC Rating: E







02920 792888 rumney@peteralan.co.uk



## About the property

Located in Pwllmawr Avenue, Rumney and offering three bedrooms, two reception rooms, converted garage into a studio/gym and a private garden. This lovely family home is offered to the market with plenty of space throughout and needs to be seen to fully appreciated.

## Accommodation

#### Entrance

#### Lounge

20' 9" x 11' 1" max ( 6.32m x 3.38m max )

#### Diner

12' 4" x 9' 8" ( 3.76m x 2.95m )

#### **Kitchen**

13' 4" x 11' 4" ( 4.06m x 3.45m )

#### Studio/Gym/Converted Garage

22' 3" x 9' 8" ( 6.78m x 2.95m )







#### Bedroom One

13' 1" x 10' 9" ( 3.99m x 3.28m )

#### Bedroom Two

12' 1" x 9' 8" ( 3.68m x 2.95m )

#### **Bedroom Three**

13' 7" x 9' 8" ( 4.14m x 2.95m )





02920 792888 rumney@peteralan.co.uk



## Floorplan



This floor plan is for i