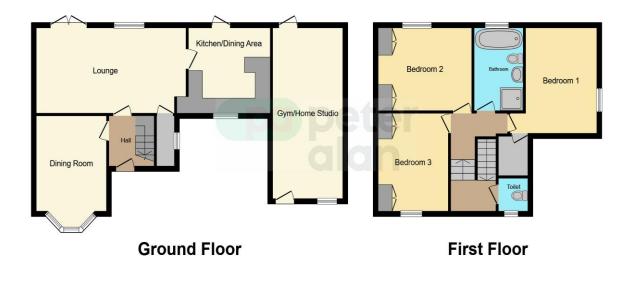

## Accommodation

#### Entrance

#### Lounge

20' 9" x 11' 1" max ( 6.32m x 3.38m max )

#### Diner

12' 4" x 9' 8" ( 3.76m x 2.95m )

#### **Kitchen**

13' 4" x 11' 4" ( 4.06m x 3.45m )

#### Studio/Gym/Converted Garage

22' 3" x 9' 8" ( 6.78m x 2.95m )

#### Bedroom One

13' 1" x 10' 9" ( 3.99m x 3.28m )

#### Bedroom Two

12' 1" x 9' 8" ( 3.68m x 2.95m )

#### **Bedroom Three**

13' 7" x 9' 8" ( 4.14m x 2.95m )

02920 792888 rumney@peteralan.co.uk

## Floorplan

This floor plan is for illustrative purposes only. It is not drawn to scale. Any measurements, floor areas (including any total floor area), openings and orientation are approximate. No details are guaranteed, they cannot be relied upon for any purpose and they do not form part of any agreement. No liability is taken for any error, omission or misstatement. A party must rely upon its own inspection(s). Powered by www.focalagent.com