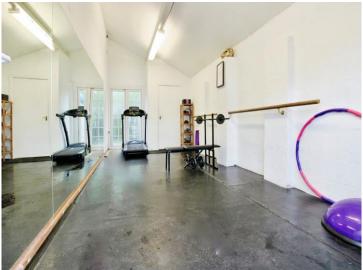

# Pwllmawr Avenue, £350,000

- Council Tax Band E
- Semi Detached
- Three Bedrooms
- Two Reception Rooms
- Great Location
- Converted Garage into a Studio/Gym
- Private Garden
- EPC Rating: E







02920 792888 rumney@peteralan.co.uk



## About the property

Located in Pwllmawr Avenue, Rumney and offering three bedrooms, two reception rooms, converted garage into a studio/gym and a private garden. This lovely family home is offered to the market with plenty of space throughout and needs to be seen to fully appreciated.

## Accommodation

#### Entrance

#### Lounge

20' 9" x 11' 1" max ( 6.32m x 3.38m max )

#### Diner

12' 4" x 9' 8" ( 3.76m x 2.95m )

#### **Kitchen**

13' 4" x 11' 4" ( 4.06m x 3.45m )

#### Studio/Gym/Converted Garage

22' 3" x 9' 8" ( 6.78m x 2.95m )







#### Bedroom One

13' 1" x 10' 9" ( 3.99m x 3.28m )

#### Bedroom Two

12' 1" x 9' 8" ( 3.68m x 2.95m )

#### **Bedroom Three**

13' 7" x 9' 8" ( 4.14m x 2.95m )





02920 792888 rumney@peteralan.co.uk



## Floorplan



This floor plan is for illustrative purposes only. It is not drawn to scale. Any measurements, floor areas (including any total floor area), openings and orientation are approximate. No details are guaranteed, they cannot be relied upon for any purpose and they do not form part of any agreement. No liability is taken for any error, omission or misstatement. A party must rely upon its own inspection(s). Powered by www.focalagent.com

### **Important Information**

Note while we endeavour to make our sales details accurate and reliable, if there is any point which is of