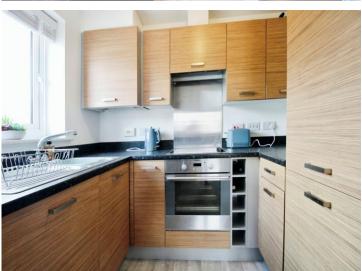

# Greenway Road, £110,000

- council tax band B
- One Bedroom
- Great Location
- Modern Decor
- Open Plan Lounge/Kitchen
- Allocated Parking
- EPC Rating: C













# About the property

A perfect starter home with this one bedroom flat located in Potters Mews, Greenway Road. In excellent order throughout with modern decor and an open plan kitchen/lounge, double bedroom and bathroom. The property also comes with allocated parking and space to store push bikes.

## **Accommodation**

#### **Entrance Hall**

#### Lounge

13' 2" x 10' 8" ( 4.01m x 3.25m )

#### Kitchen

7' 9" x 5' 7" ( 2.36m x 1.70m )

#### Bedroom 1

11' 5" x 10' 9" ( 3.48m x 3.28m )

#### **Bathroom**













### **Floorplan**



This floor plan is for illustrative purposes only. It is not drawn to scale. Any measurements, floor areas (including any total floor area), openings and orientation are approximate. No details are guaranteed, they cannot be relied upon for any purpose and they do not form part of any agreement. No liability is taken for any error, omission or misstatement. A party must rely upon its own inspection(s). Powered by www.focalagent.com

### **Important Information**

Note while we endeavour to make our sales details accurate and reliable, if there is any point which is of particular interest to you, please contact the office and we will be pleased to confirm the position for you. We have not personally tested any apparatus, equipment, fixtures, fittings or services a