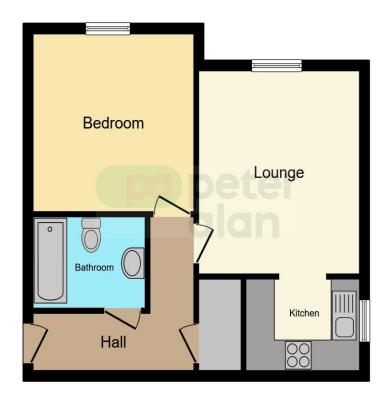

## **Accommodation**

#### **Entrance Hall**

#### Lounge

13' 2" x 10' 8" ( 4.01m x 3.25m )

#### Kitchen

7' 9" x 5' 7" ( 2.36m x 1.70m )

#### Bedroom 1

11' 5" x 10' 9" ( 3.48m x 3.28m )

#### **Bathroom**

### **Floorplan**

This floor plan is for illustrative purposes only. It is not drawn to scale. Any measurements, floor areas (including any total floor area), openings and orientation are approximate. No details are guaranteed, they cannot be relied upon for any purpose and they do not form part of any agreement. No liability is taken for any error, omission or misstatement. A party must rely upon its own inspection(s). Powered by www.focalagent.com