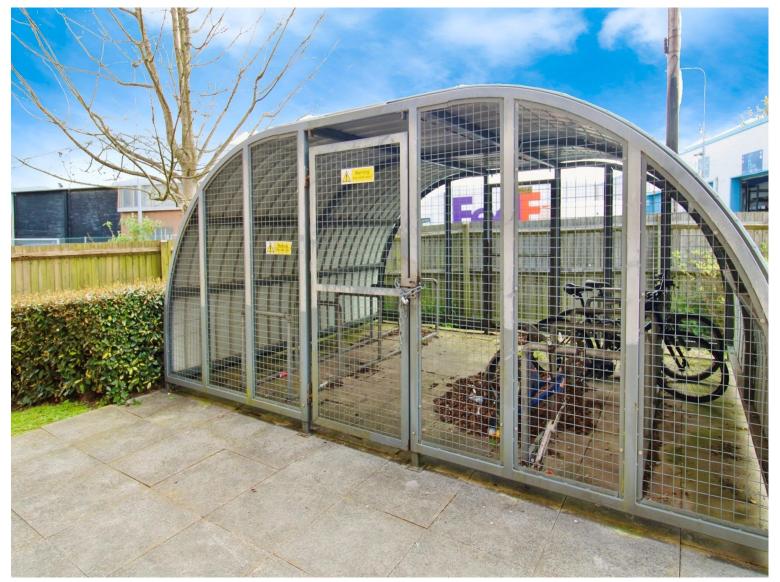

# About the property

A perfect starter home with this one bedroom flat located in Potters Mews, Greenway Road. In excellent order throughout with modern decor and an open plan kitchen/lounge, double bedroom and bathroom. The property also comes with allocated parking and space to store push bikes.