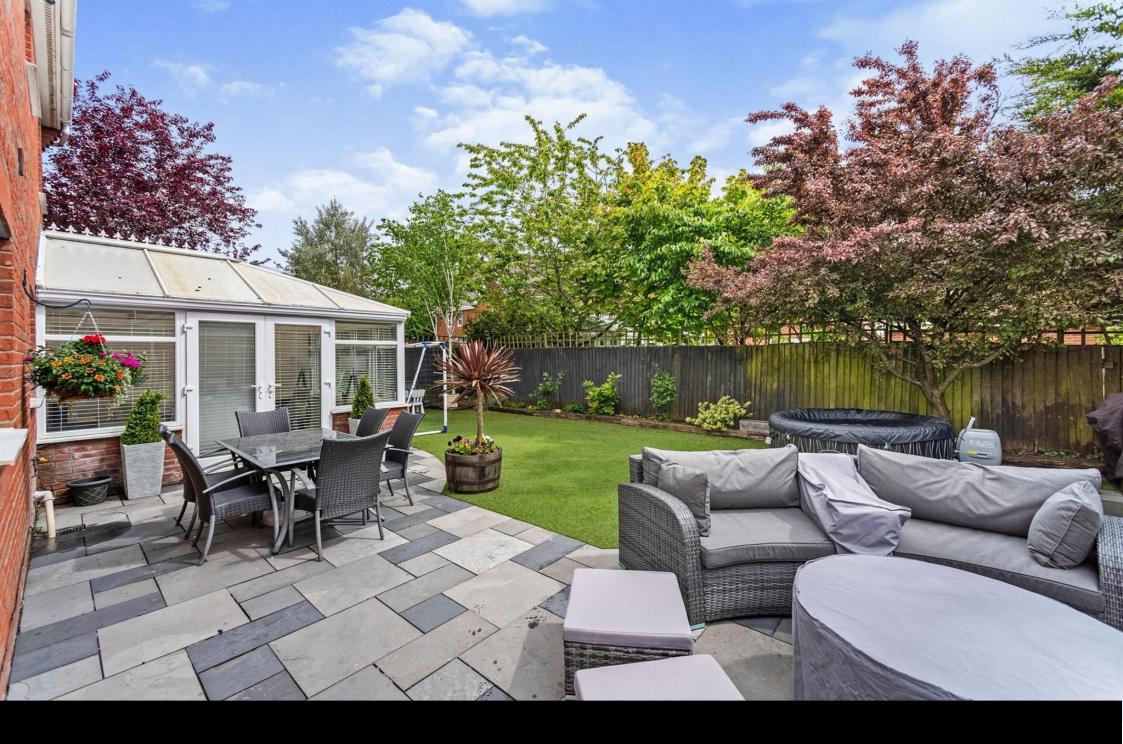

## **Accommodation**

A most spacious and well-designed five bedroom detached double fronted modern family house, built in 2005 by Messrs Redrow Homes, a reputable firm of National House Builders, to a high specification, and completed with a 10 year N H B C guarantee. This well designed and versatile residence, occupies a stunning position on the outskirts of this well-established modern development, tucked away in a private and select close, away from passing traffic, and just a few minute's walk to surrounding open countryside Constructed in facing brick, with cavity elevations, inset with PVC double glazed windows, this impressive residence benefits a wide double width four car entrance drive, a stylish landscaped level and enclosed secluded rear garden, screened by trees, and a converted double garage, which now provides a useful and sizeable store room, approached by a double electric fob operated roller door and an amazing garden room. In recent years the property has been greatly improved including a contemporary new (2018) kitchen with white high gloss units, new quartz granite work tops, an new Quooker tap and integrated appliances (18'0 x 9'0), open plan to a spacious lounge and dining room (23'8 x 11'0). A large sun lounge conservatory was added in 2008, with PVC double glazed French doors which open onto and overlook the delightful gardens.