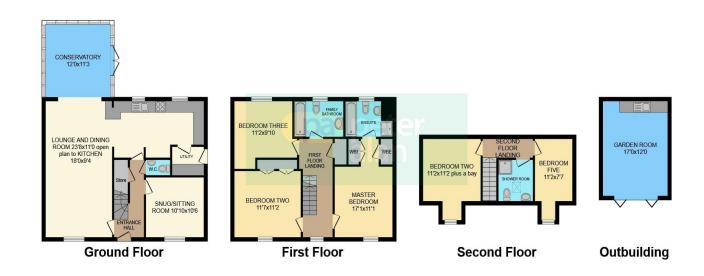

## **Accommodation**

A most spacious and well-designed five bedroom detached double fronted modern family house, built in 2005 by Messrs Redrow Homes, a reputable firm of National House Builders, to a high specification, and completed with a 10 year N H B C guarantee. This well designed and versatile residence, occupies a stunning position on the outskirts of this well-established modern development, tucked away in a private and select close, away from passing traffic, and just a few minute's walk to surrounding open countryside Constructed in facing brick, with cavity elevations, inset with PVC double glazed windows, this impressive residence benefits a wide double width four car entrance drive, a stylish landscaped level and enclosed secluded rear garden, screened by trees, and a converted double garage, which now provides a useful and sizeable store room, approached by a double electric fob operated roller door and an amazing garden room. In recent years the property has been greatly improved including a contemporary new (2018) kitchen with white high gloss units, new quartz granite work tops, an new Quooker tap and integrated appliances (18'0 x 9'0), open plan to a spacious lounge and dining room (23'8 x 11'0). A large sun lounge conservatory was added in 2008, with PVC double glazed French doors which open onto and overlook the delightful gardens.

## rumney@peteralan.co.uk

This floorplan is for illustrative purposes only and is not drawn to scale. Measurements, floor-areas, openings and orientations are approximate. They should not be relied upon for any purpose and do not form any part of an agreement. No liability is taken for any error or mis-statement. All parties must rely on their own inspections.