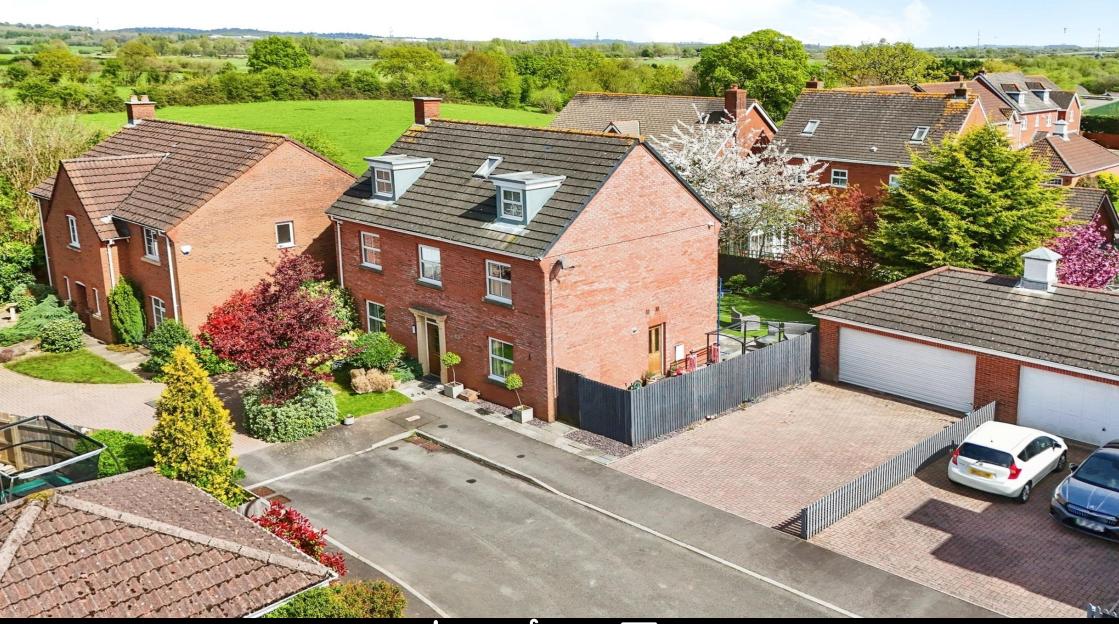

5 = 3 Cambrian Drive, Marshfield Cardiff £650,000

02920 792888 rumney@peteralan.co.uk

## **Accommodation**

A most spacious and well-designed five bedroom detached double fronted modern family house, built in 2005 by Messrs Redrow Homes, a reputable firm of National House Builders, to a high specification, and completed with a 10 year N H B C guarantee. This well designed and versatile residence, occupies a stunning position on the outskirts of this well-established modern development, tucked away in a private and select close, away from passing traffic, and just a few minute's walk to surrounding open countryside Constructed in facing brick, with cavity elevations, inset with PVC double glazed windows, this impressive residence benefits a wide double width four car entrance drive, a stylish landscaped level and enclosed secluded rear garden, screened by trees, and a converted double garage, which now provides a useful and sizeable store room, approached by a double electric fob operated roller door and an amazing garden room. In recent years the property has been greatly improved including a contemporary new (2018) kitchen with white high gloss units, new quartz granite work tops, an new Quooker tap and integrated appliances (18'0 x 9'0), open plan to a spacious lounge and dining room (23'8 x 11'0). A large sun lounge conservatory was added in 2008, with PVC double glazed French doors which open onto and overlook the delightful gardens.