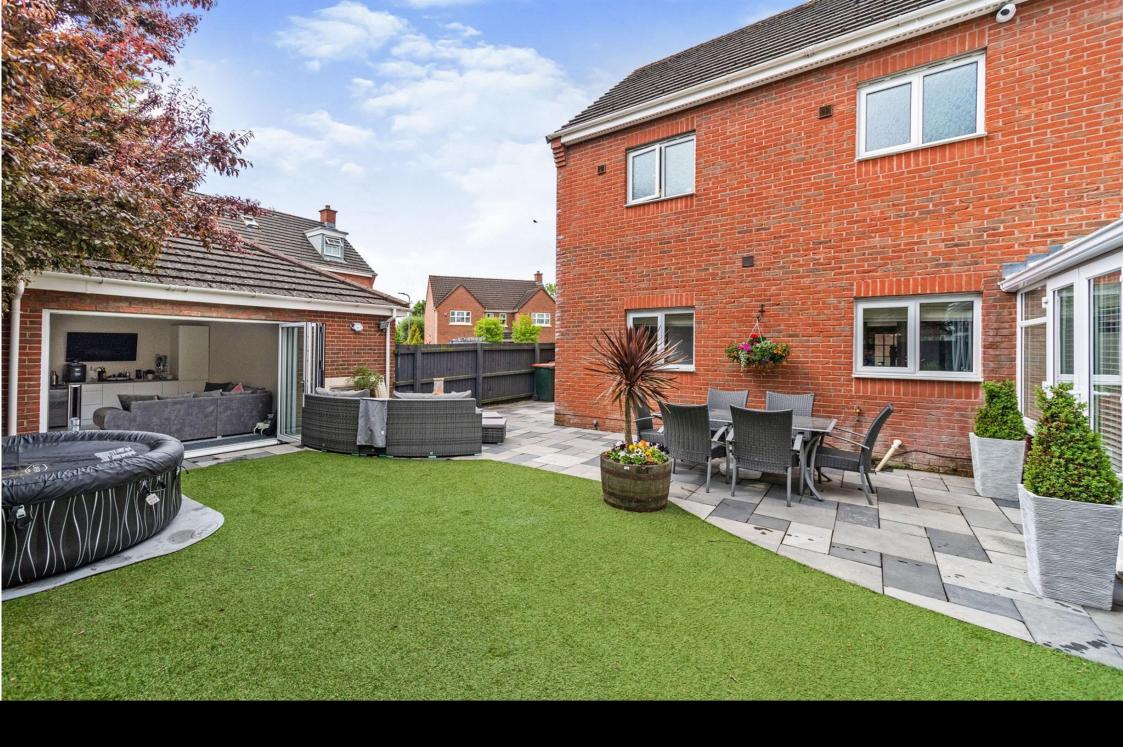

## **Accommodation**

A most spacious and well-designed five bedroom detached double fronted modern family house, built in 2005 by Messrs Redrow Homes, a reputable firm of National House Builders, to a high specification, and completed with a 10 year N H B C guarantee. This well designed and versatile residence, occupies a stunning position on the outskirts of this well-established modern development, tucked away in a private and select close, away from passing traffic, and just a few minute's walk to surrounding open countryside Constructed in facing brick, with cavity elevations, inset with PVC double glazed windows, this impressive residence benefits a wide double width four car entrance drive, a stylish landscaped level and enclosed secluded rear garden, screened by trees, and a converted double garage, which now provides a useful and sizeable store room, approached by a double electric fob operated roller door and an amazing garden room. In recent years the property has been greatly improved including a contemporary new (2018) kitchen with white high gloss units, new quartz granite work tops, an new Quooker tap and integrated appliances (18'0 x 9'0), open plan to a spacious lounge and dining room (23'8 x 11'0). A large sun lounge conservatory was added in 2008, with PVC double glazed French doors which open onto and overlook the delightful gardens.