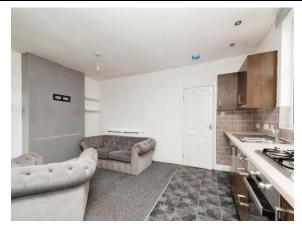

#### Open Plan Lounge/Kitchen

16' 2" max x 12' max ( 4.93m max x 3.66m max )

### **Property Images**

159 Wentloog Road, Rumney, Cardiff, South Glamorgan, Wales, CF3 3HE **Date:** 25 May 2024 **Property Ref and Version:** RUM305123 - 0002