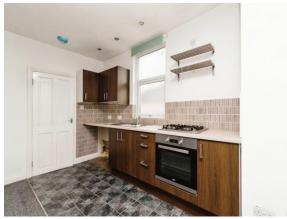

#### Open Plan Lounge/Kitchen

16' 2" max x 12' max ( 4.93m max x 3.66m max )

### **Property Images**

159 Wentloog Road, Rumney, Cardiff, South Glamorgan, Wales, CF3 3HE **Date:** 25 May 2024 **Property Ref and Version:** RUM305123 - 0002