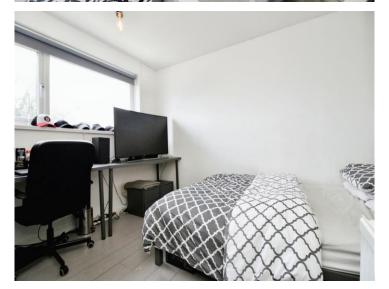

#### **Bedroom Four**

8' 7" x 8' 3" ( 2.62m x 2.51m )

Two velux style windows. Carpt. Radiator. Storage to eaves.