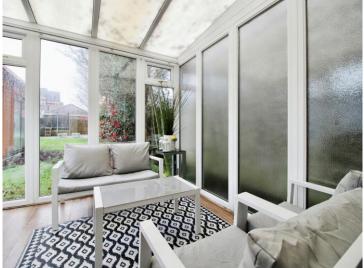

#### Conservatory

Double glazed conservatory to rear with french doors to garden. Solid wood floor.