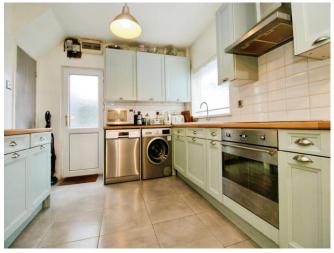

#### Kitchen/diner

17' 5" x 9' 9" ( 5.31m x 2.97m )

Upvc double glazed window and door to rear. Upvc double glazed door to side. A range of wall and base units. Heat resitant work surfaces with inset sink with mixer taps. Electric oven and hob with cooker hood over. Plumbed for a washing machine and space for a fridge freeze and table and chairs.