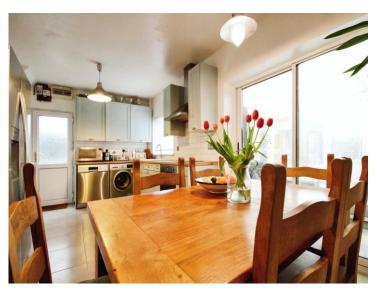

#### Kitchen/diner

17' 5" x 9' 9" ( 5.31m x 2.97m )

Upvc double glazed window and door to rear. Upvc double glazed door to side. A range of wall and base units. Heat resitant work surfaces with inset sink with mixer taps. Electric oven and hob with cooker hood over. Plumbed for a washing machine and space for a fridge freeze and table and chairs.