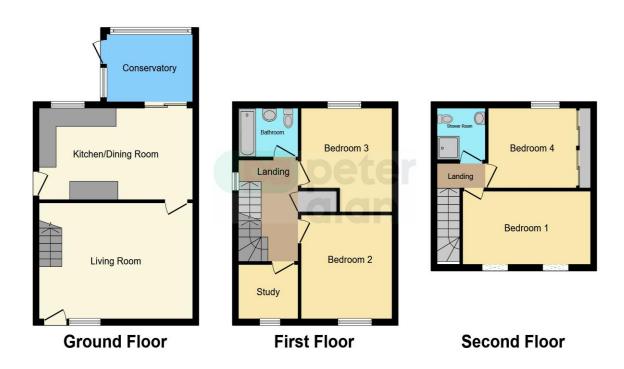

## **Accommodation**

#### **Entrance Porch**

Upvc double glazed porch to front into with a tiled floor and door to lounge.

#### Lounge

17' 5" x 12' 5" (5.31m x 3.78m)

Upvc double glazed window to front. Stairs to first floor. Solid wood floor. Two radiators. Door to kitchen/diner.

#### Kitchen/diner

17' 5" x 9' 9" ( 5.31m x 2.97m )

Upvc double glazed window and door to rear. Upvc double glazed door to side. A range of wall and base units. Heat resitant work surfaces with inset sink with mixer taps. Electric oven and hob with cooker hood over. Plumbed for a washing machine and space for a fridge freeze and table and chairs.

#### Conservatory

Double glazed conservatory to rear with french doors to garden. Solid wood floor.

#### Landing

Upvc double glazed window to side. Stairs to upper floor. Carpet.

#### **Bedroom One**

11' 3" x 10' 7" ( 3.43m x 3.23m )

Upvc double glazed windows Radiator.

#### **Bedroom Two**

11' 1" x 10' 3" ( 3.38m x 3.12m )

Upvc double glazed window to rear. Radiator.

#### **Bedroom Three**

8' 7" x 8' 3" to wardrobes ( 2.62m x 2.51m to wardrobes )

upvc double glazed window to rear. Built in wardrobes. Carpet.

#### **Bedroom Four**

8' 7" x 8' 3" ( 2.62m x 2.51m )

Two velux style windows. Carpt. Radiator. Storage to eaves.

#### Study

6' 4" x 6' 2" ( 1.93m x 1.88m )

Upvc double glazed window to front. Radiator.

## **Floorplan**

This floorplan is for illustrative purposes only and is not drawn to scale. Measurements, floor-areas, openings and orientations are approximate. They should not be relied upon for any purpose and do not form any part of an agreement. No liability is taken for any error or mis-statement. All parties must rely on their own inspections.