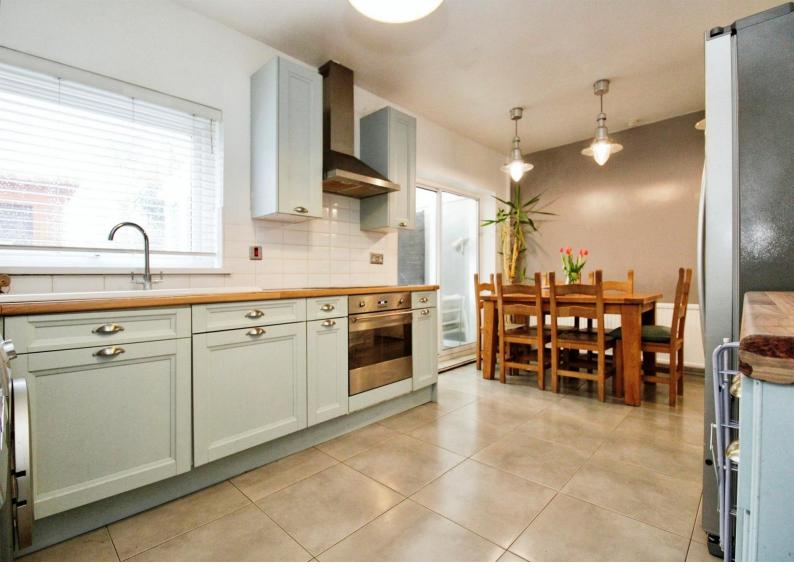

#### Kitchen/diner

17' 5" x 9' 9" ( 5.31m x 2.97m )

Upvc double glazed window and door to rear. Upvc double glazed door to side. A range of wall and base units. Heat resitant work surfaces with inset sink with mixer taps. Electric oven and hob with cooker hood over. Plumbed for a washing machine and space for a fridge freeze and table and chairs.