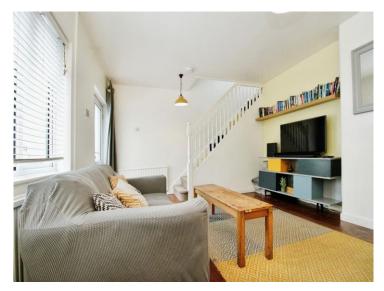

#### Lounge

17' 5" x 12' 5" (5.31m x 3.78m)

Upvc double glazed window to front. Stairs to first floor. Solid wood floor. Two radiators. Door to kitchen/diner.