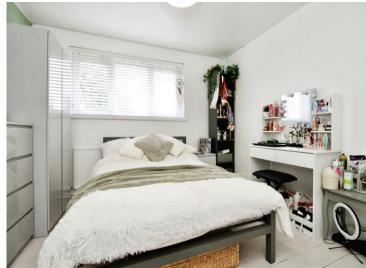

#### **Bedroom One**

11' 3" x 10' 7" ( 3.43m x 3.23m )

Upvc double glazed windows Radiator.

#### **Bedroom Two**

11' 1" x 10' 3" ( 3.38m x 3.12m )

Upvc double glazed window to rear. Radiator.

#### **Bedroom Three**

8' 7" x 8' 3" to wardrobes ( 2.62m x 2.51m to wardrobes )

upvc double glazed window to rear. Built in wardrobes. Carpet.