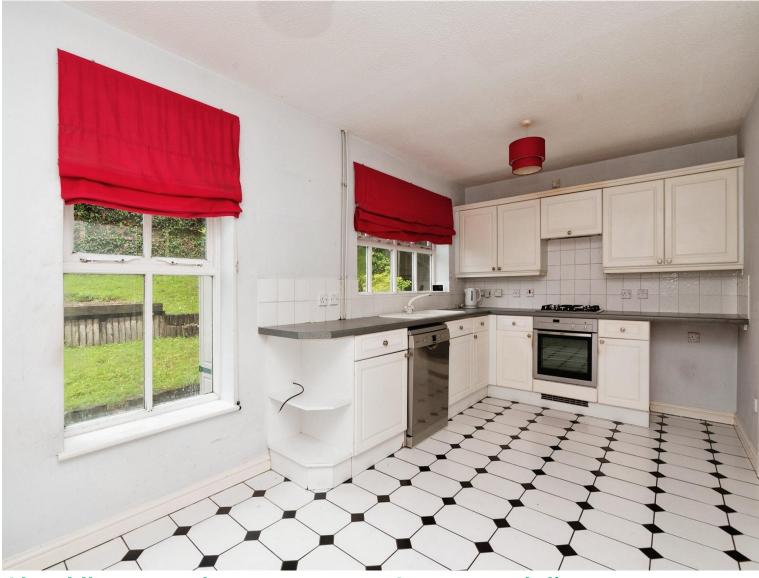

#### Kitchen

16' 5" x 9' 6" ( 5.00m x 2.90m ) Two double glazed windows to rear. Wall and base units. Ceramic sink with mixer tap. Bosch dishwasher. Electric oven and gas hob with extract fan over. Tiled splashbacks. Space for a table and chairs. Tiled floor. Radiator. Access to the utility room.