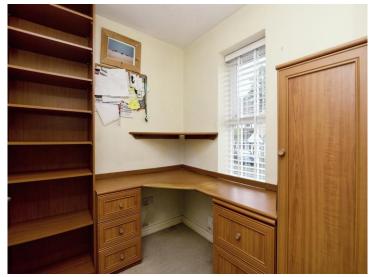

#### Study

7' x 7' 4" ( $2.13m \times 2.24m$ ) Double glazed window to front. The study is fully fitted. Radiator, Carpet.