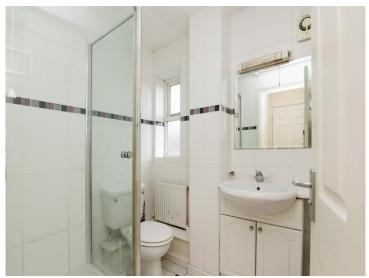

#### **Cloak Room**

Double glazed frosted window to side. Low level WC. Wash hand basin. Tiled floor. Radiator.

#### En- Suite

Double glazed frosted window to front. Shower cubicle. Low level WC. Wash hand basin. Tiled splash backs.