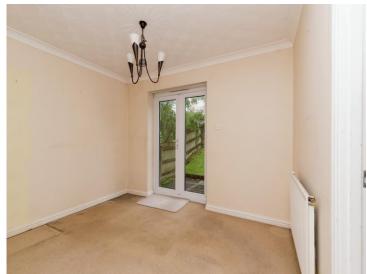

#### **Dining Room**

9' 7" x 9' 6" ( 2.92m x 2.90m )

Double glazed doors to rear. Radiator, Carpet.