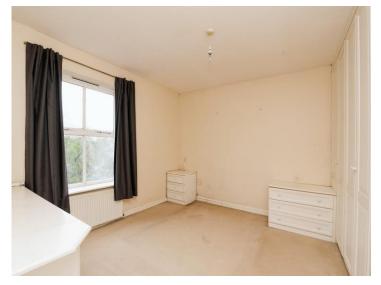

#### **Bedroom One**

14' 2" x 9' 8" ( 4.32m x 2.95m ) Double glazed window to front. Built in wardrobe. Radiator. Access to the en-suite.

#### **Bedroom Two**

11' 5" x 11' (  $3.48m\ x\ 3.35m$  ) Double glazed window to rear. Carpet. Radiator.