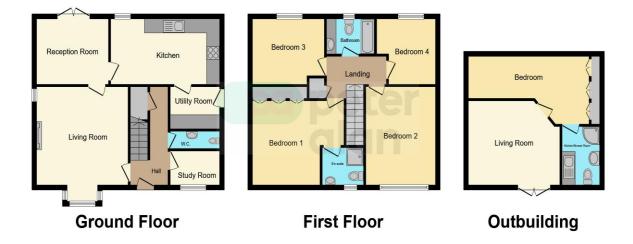

### Accommodation Entrance

Enter via the door to front into the hallway with stairs to first floor. Carpet.

#### Study

7' x 7' 4" ( $2.13m \times 2.24m$ ) Double glazed window to front. The study is fully fitted. Radiator, Carpet.

#### **Cloak Room**

Double glazed frosted window to side. Low level WC. Wash hand basin. Tiled floor. Radiator.

#### Lounge

16' 6" x 14' 1" ( 5.03m x 4.29m ) Double glazed bay window to front and a double glazed window to side. Laminate floor. Doors to dining room. Radiator.

#### **Dining Room**

9' 7" x 9' 6" ( 2.92m x 2.90m )

Double glazed doors to rear. Radiator, Carpet.

#### Kitchen

16' 5" x 9' 6" ( 5.00m x 2.90m ) Two double glazed windows to rear. Wall and base units. Ceramic sink with mixer tap. Bosch dishwasher. Electric oven and gas hob with extract fan over. Tiled splashbacks. Space for a table and chairs. Tiled floor. Radiator. Access to the utility room.

#### **Utility Room**

7' 6" x 5' 7" (2.29m x 1.70m) Door to rear. Base units. Samsung washer/dryer. Tiled splashbacks. Space for a fridge freezer. Ceramic sink.

#### **Bedroom One**

14' 2" x 9' 8" ( 4.32m x 2.95m ) Double glazed window to front. Built in wardrobe. Radiator. Access to the en-suite.

#### En- Suite

Double glazed frosted window to front. Shower cubicle. Low level WC. Wash hand basin. Tiled splash backs.

#### **Bedroom Two**

11' 5" x 11' (  $3.48m\ x\ 3.35m$  ) Double glazed window to rear. Carpet. Radiator.

#### Lounge/kitchen

13' 2" x 9' 4" ( 4.01m x 2.84m )

Double glazed doors to front into the entrance with small kitchen area and open plan lounge. Laminate floor. Door to bedroom.

#### Bedroom

14' 6" x 9' 4" ( 4.42m x 2.84m )

Built in wardrobe. Carpet. Access to the shower room.

02920 792888 rumney@peteralan.co.uk

## Floorplan

This floorplan is for illustrative purposes only and is not drawn to scale. Measurements, floor-areas, openings and orientations are approximate. They should not be relied upon for any purpose and do not form any part of an agreement. No liability is taken for any error or mis-statement. All parties must rely on their own inspections.