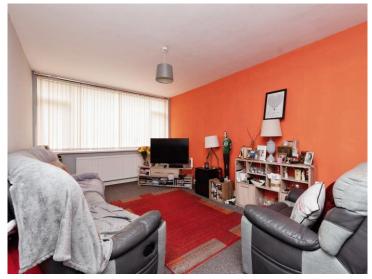

#### Lounge

11' 5" max x 20' max ( 3.48m max x 6.10m max )

Carpet flooring, radiator, PVC double glazed window to the rear aspect.