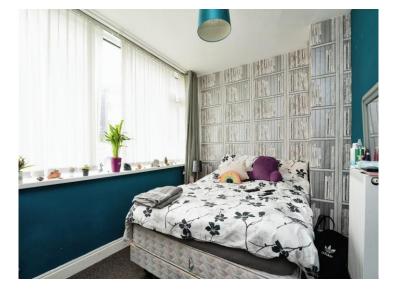

#### **Bedroom One**

11' 5" x 11' 5" ( 3.48m x 3.48m )

#### **Bedroom Two**

7' 10" x 11' 5" ( 2.39m x 3.48m )

Second double bedroom with carpet flooring, radiator, PVC double glazed window to the front aspect.