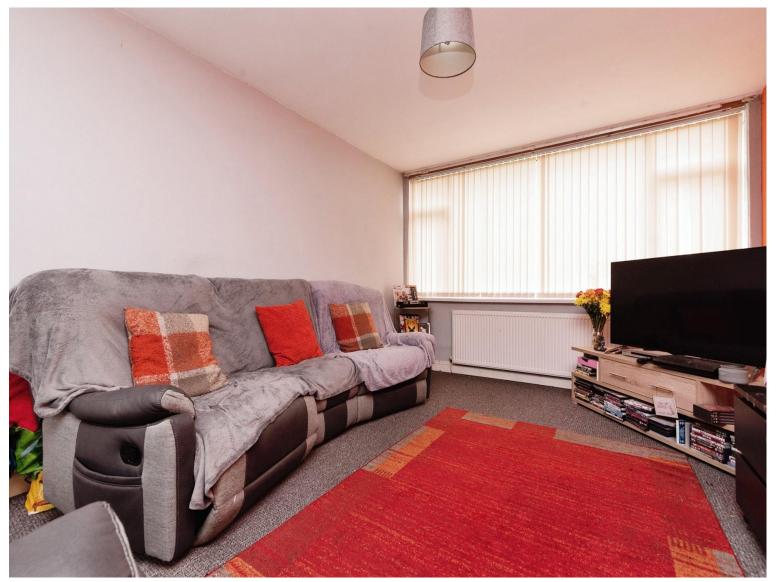

#### Lounge

11' 5" max x 20' max ( 3.48m max x 6.10m max )

Carpet flooring, radiator, PVC double glazed window to the rear aspect.