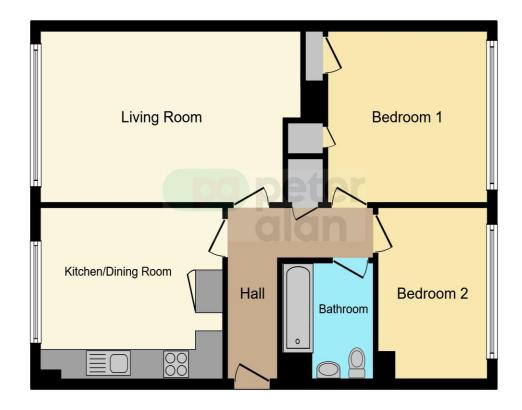

## **Accommodation**

#### **Entrance**

The apartment is accessed via a communal hallway and is found on the ground floor.

#### Hallway

Radiator, huge storage cupboard with shelves and doors to all rooms.

#### Lounge

11' 5" max x 20' max ( 3.48m max x 6.10m max )

Carpet flooring, radiator, PVC double glazed window to the rear aspect.

#### **Kitchen**

11' 4" x 13' 5" ( 3.45m x 4.09m )

Matching base and wall units, stainless steel sink and drainer, wall mounted combination boiler, storage cupboard gas and electric meters, PVC double glazed window to the rear.

#### **Bedroom One**

11' 5" x 11' 5" ( 3.48m x 3.48m )

#### **Bedroom Two**

7' 10" x 11' 5" ( 2.39m x 3.48m )

Second double bedroom with carpet flooring, radiator, PVC double glazed window to the front aspect.

#### **Bathroom**

Towel radiator, low level w.c, wash hand basin, bath with shower over, PVC double glazed window to the side aspect.

## **Floorplan**

This floorplan is for illustrative purposes only and is not drawn to scale. Measurements, floor-areas, openings and orientations are approximate. They should not be relied upon for any purpose and do not form any part of an agreement. No liability is taken for any error or mis-statement. All parties must rely on their own inspections.