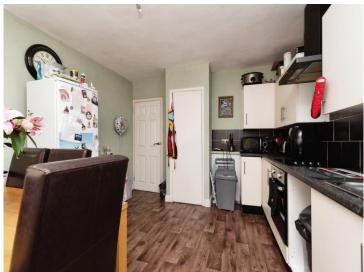

#### **Kitchen**

11' 4" x 13' 5" ( 3.45m x 4.09m )

Matching base and wall units, stainless steel sink and drainer, wall mounted combination boiler, storage cupboard gas and electric meters, PVC double glazed window to the rear.