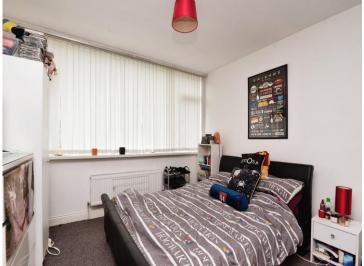

#### **Bedroom Two**

7' 10" x 11' 5" ( 2.39m x 3.48m )

Second double bedroom with carpet flooring, radiator, PVC double glazed window to the front aspect.