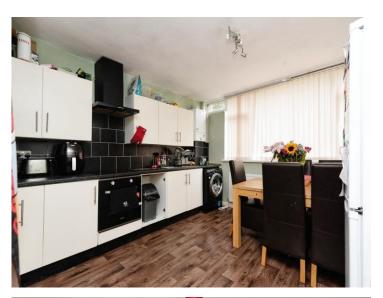

#### **Kitchen**

11' 4" x 13' 5" ( 3.45m x 4.09m )

Matching base and wall units, stainless steel sink and drainer, wall mounted combination boiler, storage cupboard gas and electric meters, PVC double glazed window to the rear.