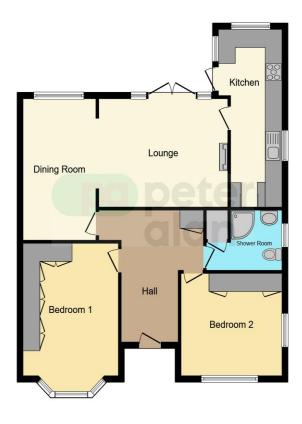

## Accommodation

## **Entrance**

Enter via white UPVC stainglass door. Offers access to all rooms. Storage cupboard. Parquet flooring which runs through the property. Radiator.

## **Dining Room**

15' 3" x 8' 4" ( 4.65m x 2.54m ) Double glazed UPVC window to rear. Parquet flooring. Radiator. Opens up into livingroom.

### Lounge

12' x 12' 3" MAX ( 3.66m x 3.73m MAX ) White UPVC french doors to garden. Hole in the wall gas fire. Parquet flooring. Radiator. Door with access to kitchen.

#### **Kitchen**

19' 1" x 8' 2" MAX ( 5.82m x 2.49m MAX ) UPVC double glazed windows to rear. A range of wall and base units. Space for fridge freezer. SMEG oven with gas hob and extractor fan. Pluming for washing machine. Integrated dishwasher. Sink. Door which provided access to the garden. Radiator

#### **Bedroom One**

 $14^{\circ}$  4" x  $10^{\circ}$  9" ( 4.37 m x 3.28 m ) Double glazed UPVC bay window to front. Parquet flooring. Built in storage cupboards. Radiator.

## **Bedroom Two**

10' 8" x 11' 9" ( 3.25m x 3.58m ) Double glazed UPVC window to front and side. Parquet flooring. Built in Storage. Radiator.

#### **Bathroom**

Double glazed frosted UPVC window. Storage cupboard which houses boiler. Low level WC. Tiled walls and floor. Wash hand basin with storage underneath. Shower cubicle with overhead shower. Heated towel rail.

# **Floorplan**

This floorplan is for illustrative purposes only and is not drawn to scale. Measurements, floor-areas, openings and orientations are approximate. They should not be relied upon for any purpose and do not form any part of an agreement. No liability is taken for any error or mis-statement. All parties must rely on their own inspections.