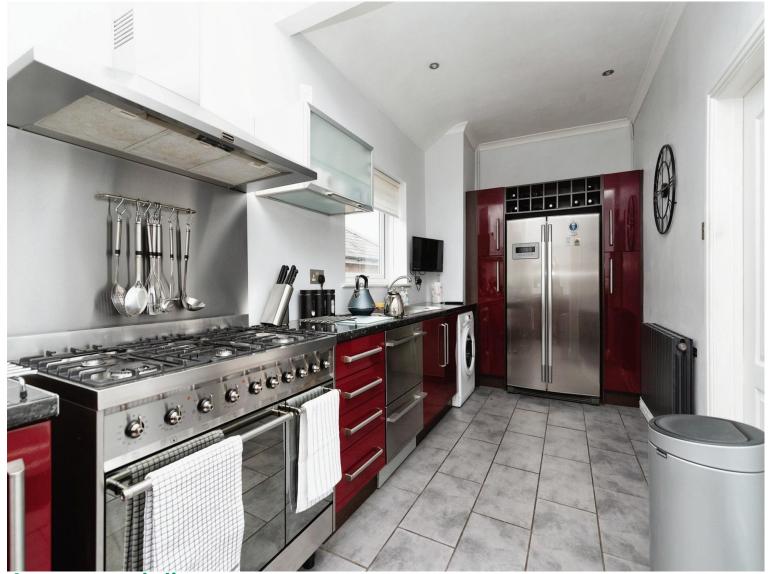

#### **Kitchen**

19' 1" x 8' 2" MAX ( 5.82m x 2.49m MAX ) UPVC double glazed windows to rear. A range of wall and base units. Space for fridge freezer. SMEG oven with gas hob and extractor fan. Pluming for washing machine. Integrated dishwasher. Sink. Door which provided access to the garden. Radiator