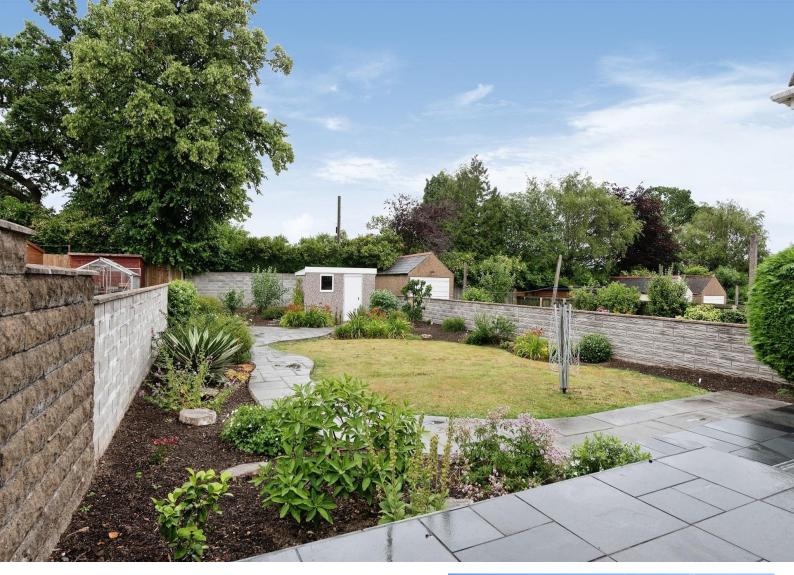

## Garden

Large enclosed rear garden laid to patio and lawn with bordering flowerbeds. Gated side access. Storage shed.