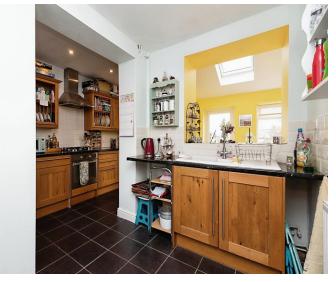

#### **Kitchen**

18' x 6' 2" ( 5.49m x 1.88m )

widening to 12'9

Upvc double glazed window to front. Wall and base units. One and half bowl sink with mixer taps. Space for fridge and freezer. Heat resistant work surfaces. Electric oven and gas hob with extractor fan over. Plumbed for a dishwasher. Tiled splashbacks. Radiator.