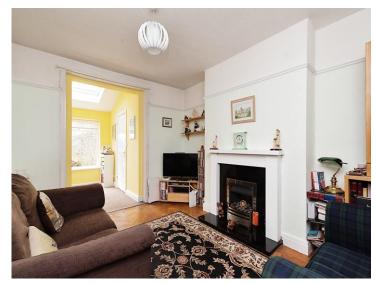

#### **Reception Room Two**

13' 4" x 10' 5" ( 4.06m x 3.17m )

Parquet flooring. Feature fire and surround. Open to reception three/dining room. Radiator.