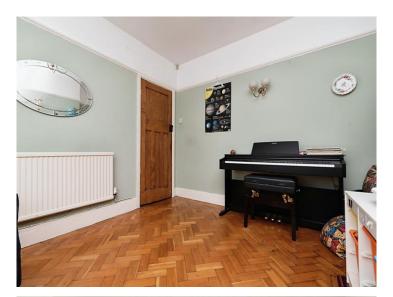

Home
- EPC Ratina: D







02920 792888 rumney@peteralan.co.uk



## About the property

Located in Rumney is this extended three bedroom semi detached house which has plenty of living space throughout. Benefiting from three reception rooms, kitchen, utility room with WC, family bathroom and a lovely rear garden. This would be perfect for a growing family.

## Accommodation

#### Entrance

Original front door with stained glass window. Tiled floor. Under stairs storage cupboard with lights. Stairs to first floor. Access to the lounge, kitchen and reception two. Radiator.

#### Lounge

12' 6" x 11' 2" ( 3.81m x 3.40m )

Upvc double glazed bay sash window to front. Original door. Parquet flooring. Feature fire place. Radiator

#### **Reception Room Two**

13' 4" x 10' 5" ( 4.06m x 3.17m )







Parquet flooring. Feature fire and surround. Open to reception three/dining room. Radiator.

#### **Reception Room Three**

#### 13' 7" x 8' 7" ( 4.14m x 2.62m )

Upvc double glazed window to rear. Two velux windows. Access to the kitchen and utility room. Radiator





#### **Kitchen**

18' x 6' 2" ( 5.49m x 1.88m )

widening to 12'9

Upvc double glazed window to front. Wall and base units. One and half bowl sink with mixer taps. Space for fridge and freezer. Heat resistant work surfaces. Electric oven and gas hob with extractor fan over. Plumbed for a dishwasher. Tiled splashbacks. Radiator.

#### Utiltiy Room And Wc

Plumbed for a washing machine and space for a tumble dryer. Low level WC and wash hand basin. Upvc double glazed frosted window to rear. Radiator

#### **Bedroom One*