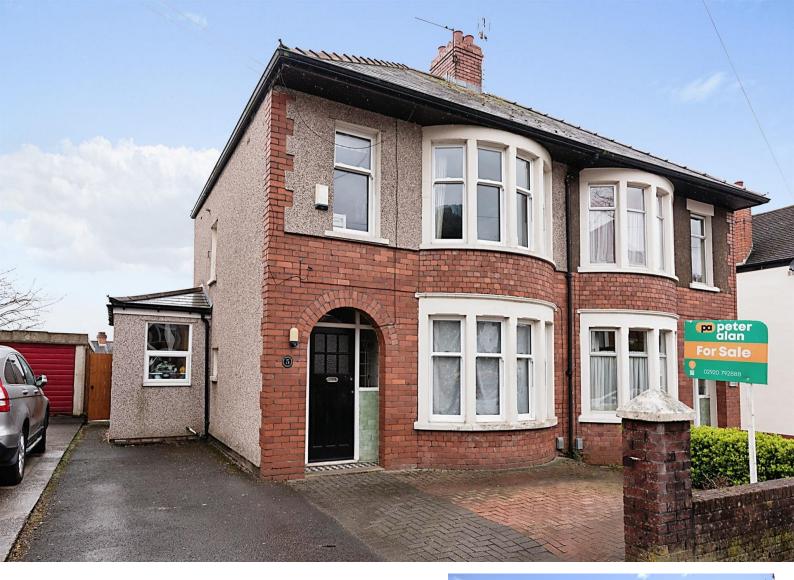

# Castle Crescent, £320,000

- Cul De Sac Location
- Three Bedroom Semi Detached
- Three Reception Rooms
- Kitchen with Utility Room and WC
- Private Garden
- Close To Amenities
- Highly Recommended
- Perfect Family Home
- EPC Ratina: D

## About the property

Located in Rumney is this extended three bedroom semi detached house which has plenty of living space throughout. Benefiting from three reception rooms, kitchen, utility room with WC, family bathroom and a lovely rear garden. This would be perfect for a growing family.