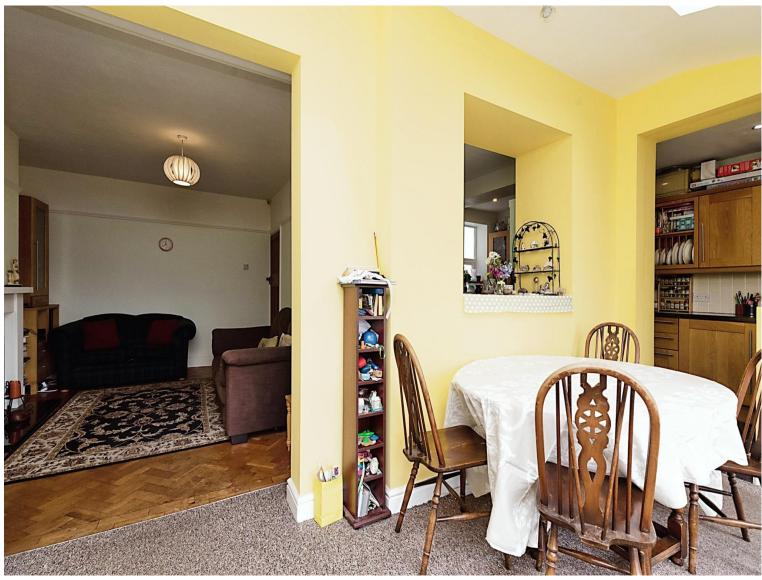

#### **Reception Room Two**

13' 4" x 10' 5" ( 4.06m x 3.17m )

Parquet flooring. Feature fire and surround. Open to reception three/dining room. Radiator.

#### **Reception Room Three**

#### 13' 7" x 8' 7" ( 4.14m x 2.62m )

Upvc double glazed window to rear. Two velux windows. Access to the kitchen and utility room. Radiator