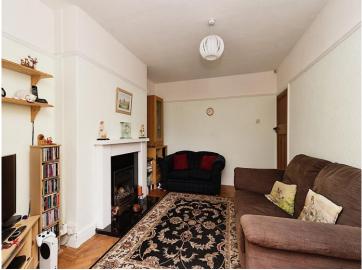

#### Lounge

12' 6" x 11' 2" ( 3.81m x 3.40m )

Upvc double glazed bay sash window to front. Original door. Parquet flooring. Feature fire place. Radiator