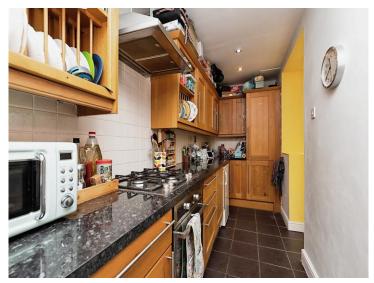

#### **Kitchen**

18' x 6' 2" ( 5.49m x 1.88m )

widening to 12'9

Upvc double glazed window to front. Wall and base units. One and half bowl sink with mixer taps. Space for fridge and freezer. Heat resistant work surfaces. Electric oven and gas hob with extractor fan over. Plumbed for a dishwasher. Tiled splashbacks. Radiator.