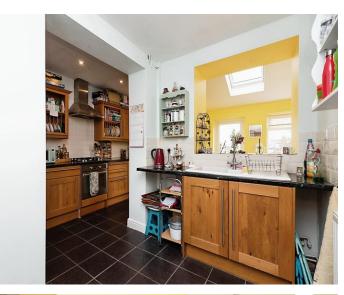

### **Kitchen**

18' x 6' 2" ( 5.49m x 1.88m )

widening to 12'9

Upvc double glazed window to front. Wall and base units. One and half bowl sink with mixer taps. Space for fridge and freezer. Heat resistant work surfaces. Electric oven and gas hob with extractor fan over. Plumbed for a dishwasher. Tiled splashbacks. Radiator.

# Utility Room And Wc

Plumbed for a washing machine and space for a tumble dryer. Low level WC and wash hand basin. Upvc double glazed frosted window to rear. Radiator