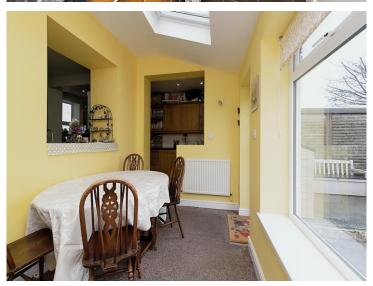

#### **Reception Room Three**

13' 7" x 8' 7" ( 4.14m x 2.62m )

Upvc double glazed window to rear. Two velux windows. Access to the kitchen and utility room. Radiator