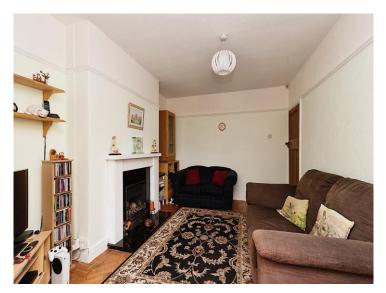

### Lounge

12' 6" x 11' 2" ( 3.81m x 3.40m )

Upvc double glazed bay sash window to front. Original door. Parquet flooring. Feature fire place. Radiator

### **Reception Room Two**

13' 4" x 10' 5" ( 4.06m x 3.17m )

Parquet flooring. Feature fire and surround. Open to reception three/dining room. Radiator.