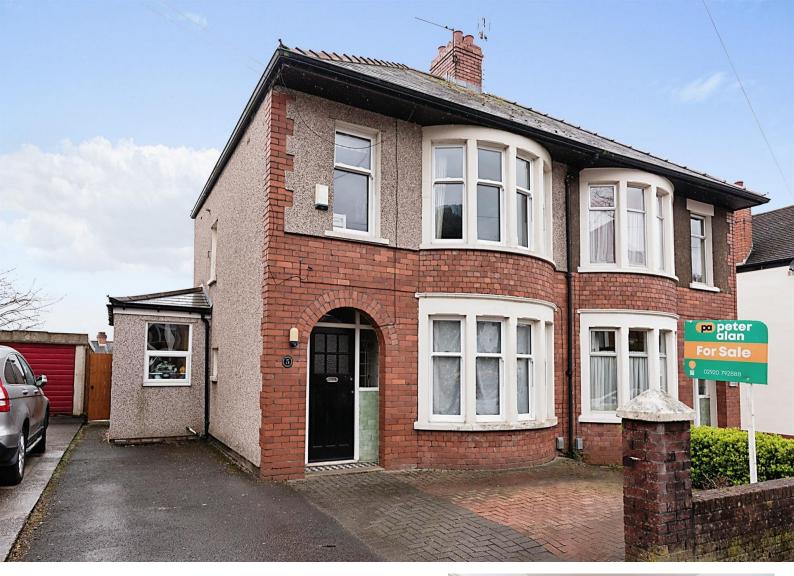

# Castle Crescent, £320,000

- Cul De Sac Location
- Three Bedroom Semi Detached
- Three Reception Rooms
- Kitchen with Utility Room and WC
- Private Garden
- Close To Amenities
- Highly Recommended
- Perfect Family Home
- EPC Ratina: D

# About the property

Located in the popular street of Castle Crescent, Rumney is this extended three bedroom semi detached house which has plenty of living space throughout. Benefiting from three reception rooms, kitchen, utility room with WC, family bathroom and a lovely rear garden.