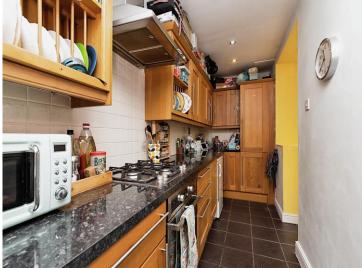

### **Kitchen**

18' x 6' 2" ( 5.49m x 1.88m )

widening to 12'9

Upvc double glazed window to front. Wall and base units. One and half bowl sink with mixer taps. Space for fridge and freezer. Heat resistant work surfaces. Electric oven and gas hob with extractor fan over. Plumbed for a dishwasher. Tiled splashbacks. Radiator.