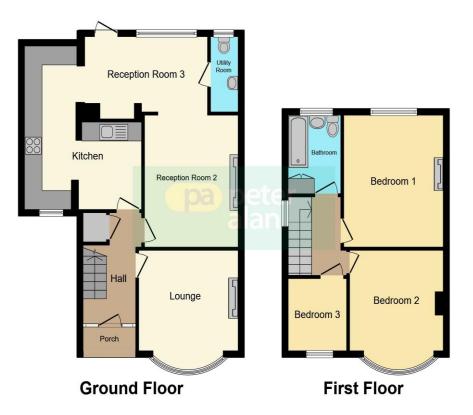

# Floorplan

This floorplan is for illustrative purposes only and is not drawn to scale. Measurements, floor-areas, openings and orientations are approximate. They should not be relied upon for any purpose and do not form any part of an agreement. No liability is taken for any error or mis-statement. All parties must rely on their own inspections.

### Lounge

12' 6" x 11' 2" ( 3.81m x 3.40m )

Upvc double glazed bay sash window to front. Original door. Parquet flooring. Feature fire place. Radiator

### **Reception Room Two**

13' 4" x 10' 5" ( 4.06m x 3.17m )

Parquet flooring. Feature fire and surround. Open to reception three/dining room. Radiator.

#### **Reception Room Three**

13' 7" x 8' 7" ( 4.14m x 2.62m )

Upvc double glazed window to rear. Two velux windows. Access to the kitchen and utility room. Radiator

### **Kitchen**

18' x 6' 2" ( 5.49m x 1.88m )

widening to 12'9

Upvc double glazed window to front. Wall and base units. One and half bowl sink with mixer taps. Space for fridge and freezer. Heat resistant work surfaces. Electric oven and gas hob with extractor fan over. Plumbed for a dishwasher. Tiled splashbacks. Radiator.

# Utility Room And Wc

Plumbed for a washing machine and space for a tumble dryer. Low level WC and wash hand basin. Upvc double glazed frosted window to rear. Radiator

### **Bedroom One**

12' 9" x 10' 6" (  $3.89m\ x\ 3.20m$  ) Upvc double glazed bay sash window to front. Exposed floor boards. Radiator.

### **Bedroom Two**

13' 8" x 11' (  $4.17m\ x\ 3.35m$  ) Upvc double glazed window to rear. Exposed floor boards. Radiator.

### **Bedroom Three**

7' 9" x 6' 8" (  $2.36m\ x\ 2.03m$  ) Upvc double glazed window to front. Exposed floorboards. Radiator.

### Bathroom

Upvc double glazed frosted window to rear. Storage cupboard housing boiler. Panelled bath with mixer tap shower over. Wash hand basin. Low level WC, Tiled splashbacks. Vinyl flooring. Radiator.