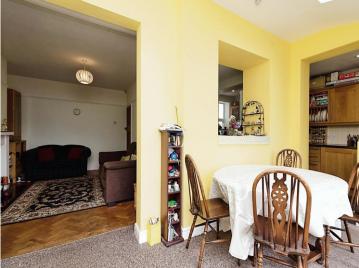

### **Reception Room Two**

13' 4" x 10' 5" ( 4.06m x 3.17m )

Parquet flooring. Feature fire and surround. Open to reception three/dining room. Radiator.

#### **Reception Room Three**

13' 7" x 8' 7" ( 4.14m x 2.62m )

Upvc double glazed window to rear. Two velux windows. Access to the kitchen and utility room. Radiator