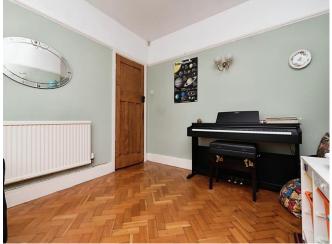

### **Bedroom One**

12' 9" x 10' 6" (  $3.89m\ x\ 3.20m$  ) Upvc double glazed bay sash window to front. Exposed floor boards. Radiator.

### **Bedroom Two**

13' 8" x 11' (  $4.17m\ x\ 3.35m$  ) Upvc double glazed window to rear. Exposed floor boards. Radiator.

### **Bedroom Three**

7' 9" x 6' 8" (  $2.36m\ x\ 2.03m$  ) Upvc double glazed window to front. Exposed floorboards. Radiator.