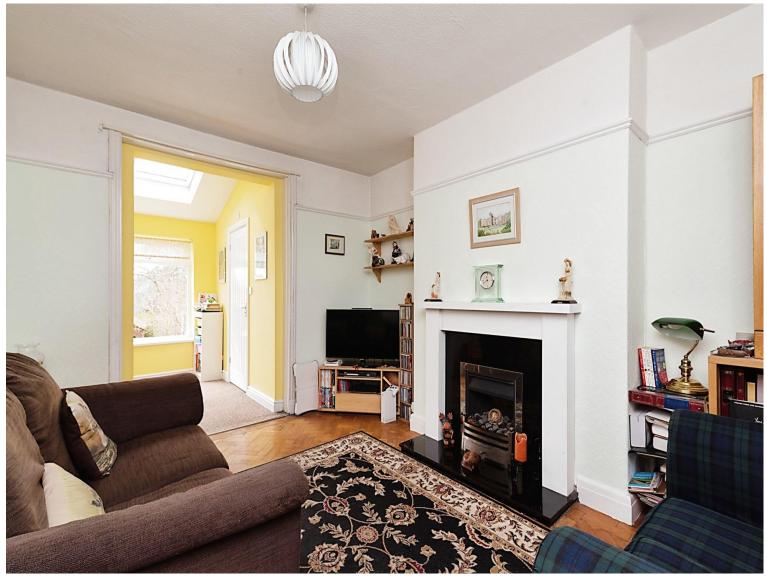

### Lounge

12' 6" x 11' 2" ( 3.81m x 3.40m )

Upvc double glazed bay sash window to front. Original door. Parquet flooring. Feature fire place. Radiator

### **Reception Room Two**

13' 4" x 10' 5" ( 4.06m x 3.17m )

Parquet flooring. Feature fire and surround. Open to reception three/dining room. Radiator.

#### **Reception Room Three**

13' 7" x 8' 7" ( 4.14m x 2.62m )

Upvc double glazed window to rear. Two velux windows. Access to the kitchen and utility room. Radiator