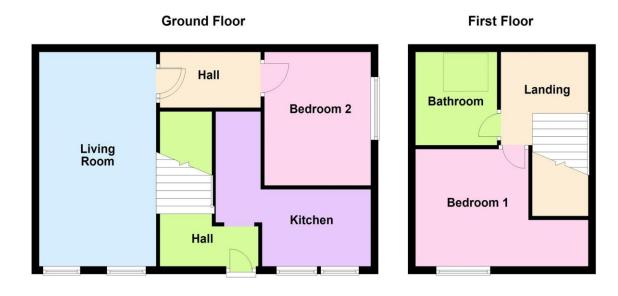

### Floorplan

This is inaccurate. For visual pleasure only Plan produced using PlanUp.

#### Living Room

15' 1" x 12' 1" ( 4.60m x 3.68m ) uPVC windows to front, radiator and fitted carpet throughout.

#### Kitchen

14' 2" max x 7' 10" max ( 4.32m max x 2.39m max ) uPVC windows to front, fitted kitchen with inset stainless steel sink and space for electrical appliances.

#### **Bedroom Two**

 $9^{\circ}\,$  x  $9^{\circ}\,$  (  $2.74m\,$  x  $2.74m\,$  ) uPVC window to side, radiator and fitted carpet throughout.

#### Bathroom

Low Level WC, Wash hand Basin and bath with shower over.

#### **Bedroom One**

12' x 11' (  $3.66m\ x\ 3.35m$  ) uPVC window to front, radiator and fitted carpet throughout.