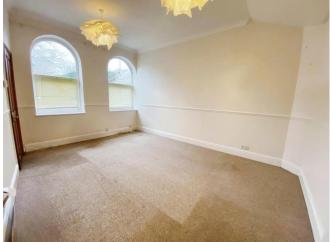

#### Living Room

15' 1" x 12' 1" ( 4.60m x 3.68m ) uPVC windows to front, radiator and fitted carpet throughout.

#### **Bedroom One**

12' x 11' (  $3.66m\ x\ 3.35m$  ) uPVC window to front, radiator and fitted carpet throughout.