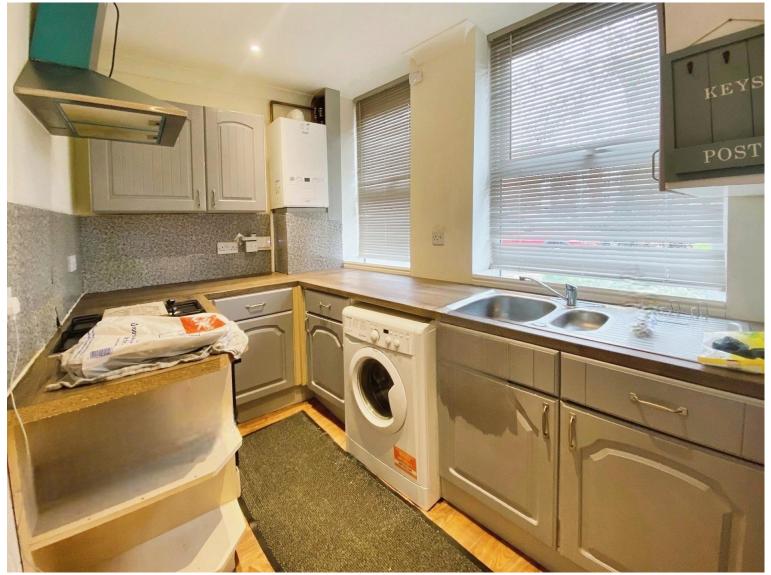

#### Kitchen

14' 2" max x 7' 10" max ( 4.32m max x 2.39m max ) uPVC windows to front, fitted kitchen with inset stainless steel sink and space for electrical appliances.