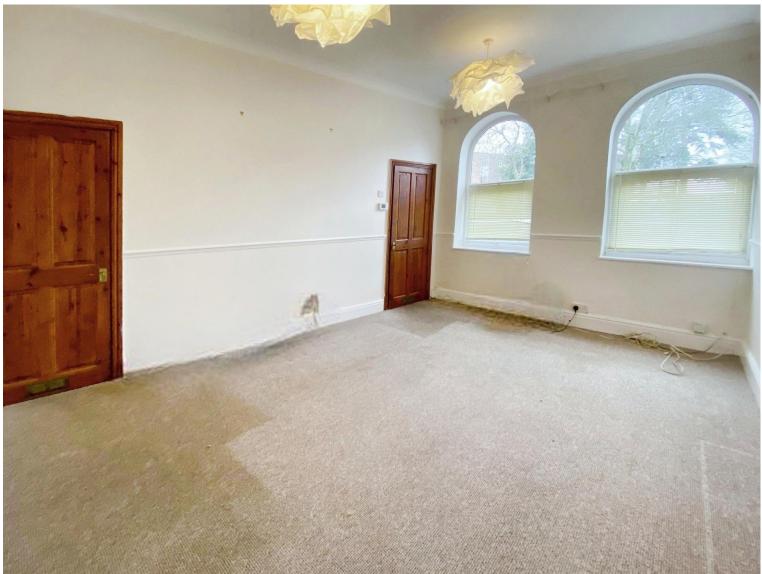

#### Living Room

15' 1" x 12' 1" ( 4.60m x 3.68m ) uPVC windows to front, radiator and fitted carpet throughout.

#### **Bedroom One**

12' x 11' (  $3.66m\ x\ 3.35m$  ) uPVC window to front, radiator and fitted carpet throughout.