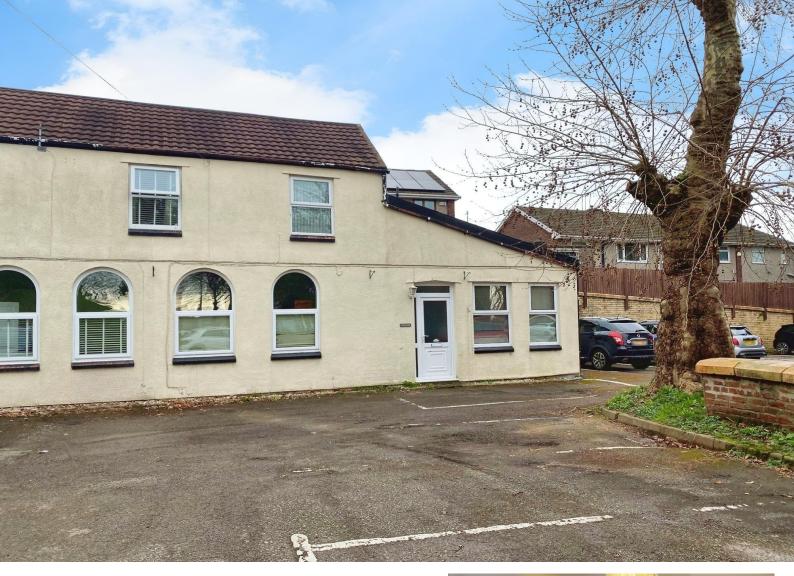

# Foxwood Cottage offers in the region of £170,000

- No Onwards Chain
- Off Road Parking
- Unique Property
- Highly Sought After Location
- Close to Local Amenities
- Council Tax Band C
- EPC Rating: D

## About the property

This unique two double bedroom property offers fantastic living accommodation with main reception room filled with natural light and double bedrooms located in the extremely sought after location of Bassaleg, just off Junction 28 of the M4 motorway. The property boasts charm and character dating back to the times of Lord Tredegar.

#### Outside

Off Road Parking to the front.