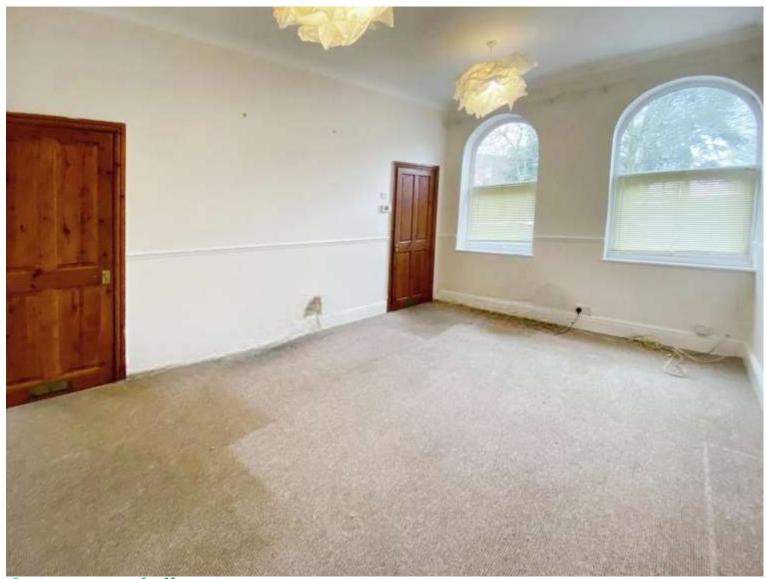

### **Living Room**

 $15^{\prime}$  1" x 12' 1" ( 4.60 m x 3.68 m ) uPVC windows to front, radiator and fitted carpet throughout.

### **Bedroom Two**

9' x 9' ( 2.74m x 2.74m ) uPVC window to side, radiator and fitted carpet throughout.

### **Bedroom One**

 $12^{\prime}$  x 11' ( 3.66 m x 3.35 m ) uPVC window to front, radiator and fitted carpet throughout.