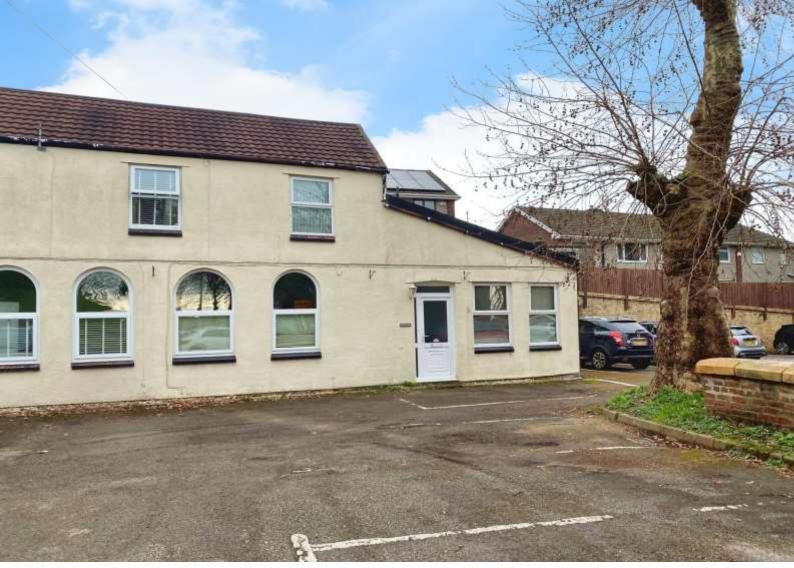

# Foxwood Cottage offers in the region of £180,000

- No Onwards Chain
- Off Road Parking
- Unique Property
- Highly Sought After Location
- Close to Local Amenities
- Council Tax Band C
- EPC Rating: D

**About the property** 

This unique two double bedroom property offers fantastic living accommodation with main reception room filled with natural light and double bedrooms located in the extremely sought after location of Bassaleg, just off Junction 28 of the M4 motorway. The property boasts charm and character dating back to the times of Lord Tredegar.

### Outside

Off Road Parking to the front.