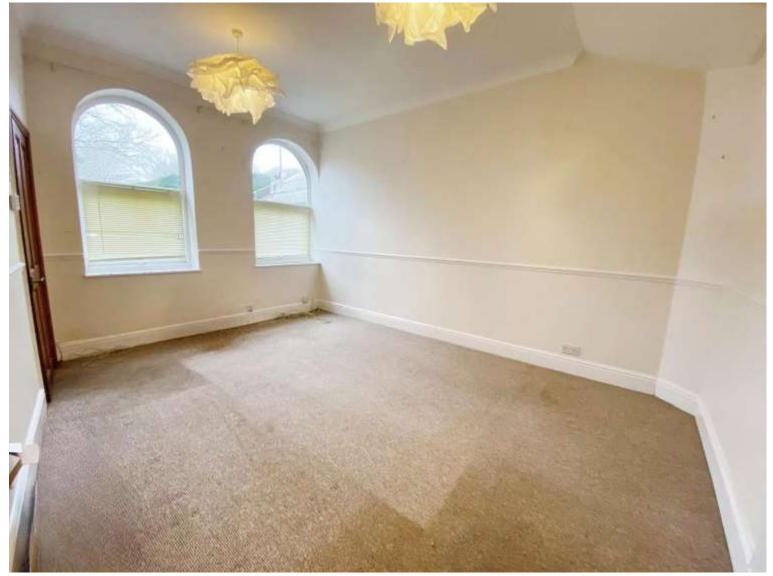

### **Living Room**

 $15^{\prime}$  1" x 12' 1" ( 4.60 m x 3.68 m ) uPVC windows to front, radiator and fitted carpet throughout.

### **Bedroom Two**

9' x 9' ( 2.74m x 2.74m ) uPVC window to side, radiator and fitted carpet throughout.

### **Bedroom One**

 $12^{\prime}$  x 11' ( 3.66 m x 3.35 m ) uPVC window to front, radiator and fitted carpet throughout.