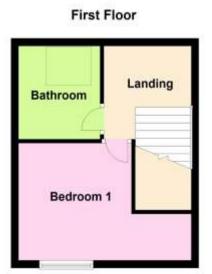

### **Bathroom**

Low Level WC, Wash hand Basin and bath with shower over.

### **Bedroom One**

 $12^{\prime}$  x 11' ( 3.66 m x 3.35 m ) uPVC window to front, radiator and fitted carpet throughout.

# **Floorplan**