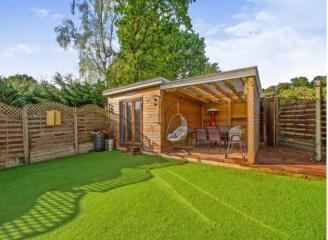

### Outside

Front - Driveway for multiple vehicles and steps leading to front of property.

Rear - Enclosed low maintenance garden, mixture of patio area and artificial grass. purpose built garden bar with outside seating area to the rear providing excellent entertaining space.