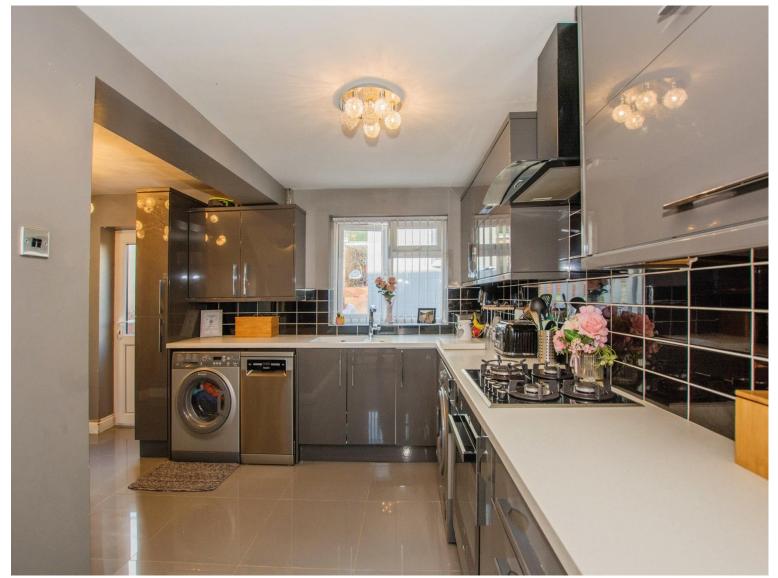

## Kitchen

17' 10" x 7' (5.44m x 2.13m) Extended kitchen with uPVC windows and door to rear and front. Modern Matching wall and base units with integrated electric oven and gas hob with cooker hood over. inset sink and space for electrical appliances. Tiled flooring throughout.