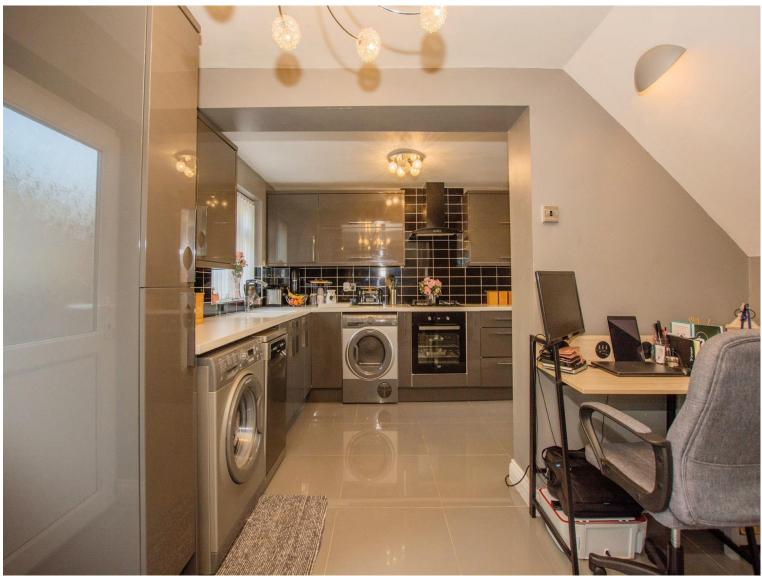

## Kitchen

17' 10" x 7' (5.44m x 2.13m) Extended kitchen with uPVC windows and door to rear and front. Modern Matching wall and base units with integrated electric oven and gas hob with cooker hood over. inset sink and space for electrical appliances. Tiled flooring throughout.