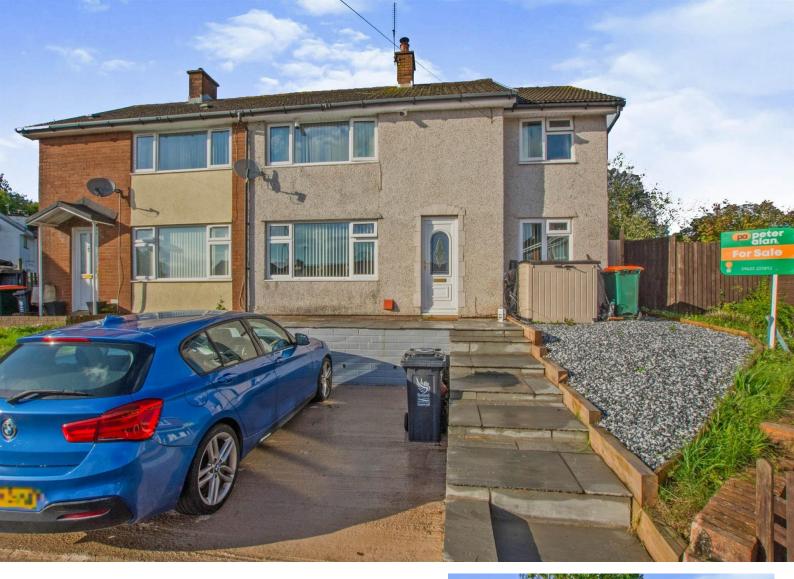

# Park End, offers in excess of £300,000

- Driveway
- Garden Room
- Garden Bar
- Cul de sac
- Excellent transport links
- Sought after location
- EPC Rating: D

01633 221892 newport@peteralan.co.uk

# About the property

Beautifully Presented Three / Four bedroom semi detached property situated in a quiet cul de sac within highly sought after Langstone, only a short drive from the M4 at junction 24.

### Outside

Front - Driveway for multiple vehicles and steps leading to front of property.

Rear - Enclosed low maintenance garden, mixture of patio area and artificial grass. purpose built garden bar with outside seating area to the rear providing excellent entertaining space.