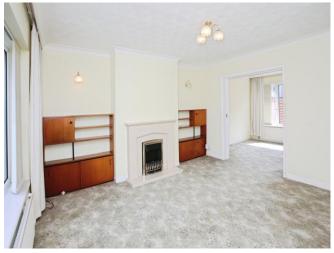

The house boasts three bedrooms: a spacious master bedroom, a second double bedroom and a well-sized single room. All rooms are bathed in natural light, providing a warm and inviting atmosphere.

The property comes with two reception rooms, both featuring large windows that let in plenty of natural light. The feature fireplace in the first reception room adds a touch of traditional charm. The second reception room offers a delightful view of the garden, promising a serene and peaceful setting for family gatherings or quiet afternoons.

### **Living Room**

13' 1" x 13' 5" ( 3.99m x 4.09m )