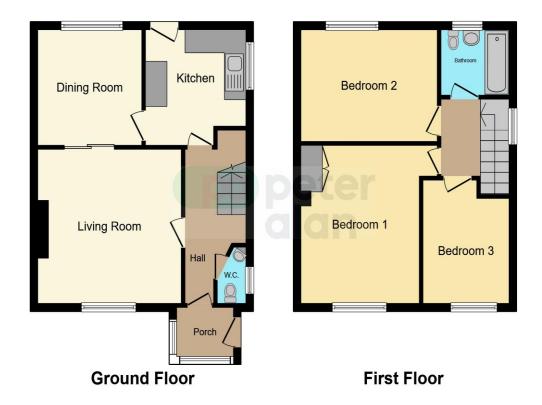

### **Living Room**

13' 1" x 13' 5" ( 3.99m x 4.09m )

#### **Dining Room**

9' 5" x 9' 8" ( 2.87m x 2.95m )

#### Kitchen

9' 2" x 8' 5" ( 2.79m x 2.57m )

#### Bedroom 1

11' 2" x 13' 5" ( 3.40m x 4.09m )

#### Bedroom 2

12' 5" x 9' 8" ( 3.78m x 2.95m )

#### Bedroom 3

10' 5" x 8' 2" ( 3.17m x 2.49m )

# **Floorplan**

This floor plan is for illustrative purposes only. It is not drawn to scale. Any measurements, floor areas (including any total floor area), openings and orientation are approximate. No details are guaranteed, they cannot be relied upon for any purpose and they do not form part of any agreement. No liability is taken for any error, omission or misstatement. A party must rely upon its own inspection(s). Powered by www.focalagent.com