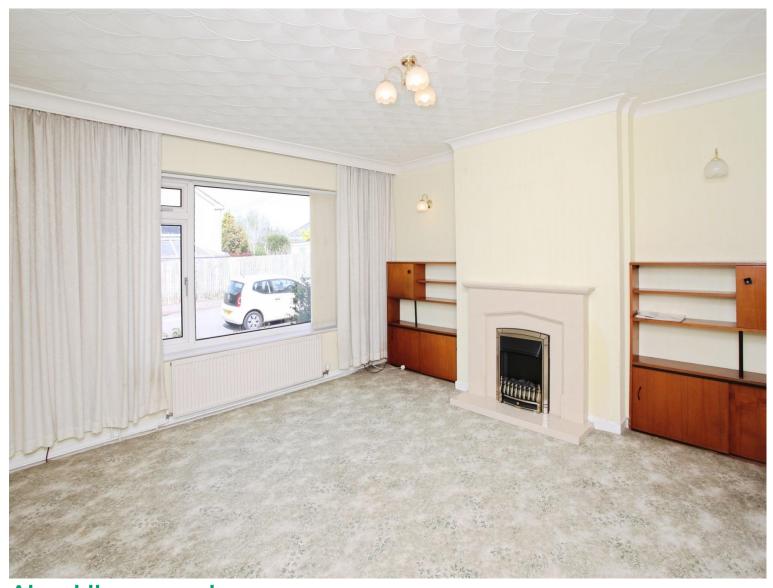

The house boasts three bedrooms: a spacious master bedroom, a second double bedroom and a well-sized single room. All rooms are bathed in natural light, providing a warm and inviting atmosphere.

The property comes with two reception rooms, both featuring large windows that let in plenty of natural light. The feature fireplace in the first reception room adds a touch of traditional charm. The second reception room offers a delightful view of the garden, promising a serene and peaceful setting for family gatherings or quiet afternoons.

### **Living Room**

13' 1" x 13' 5" ( 3.99m x 4.09m )