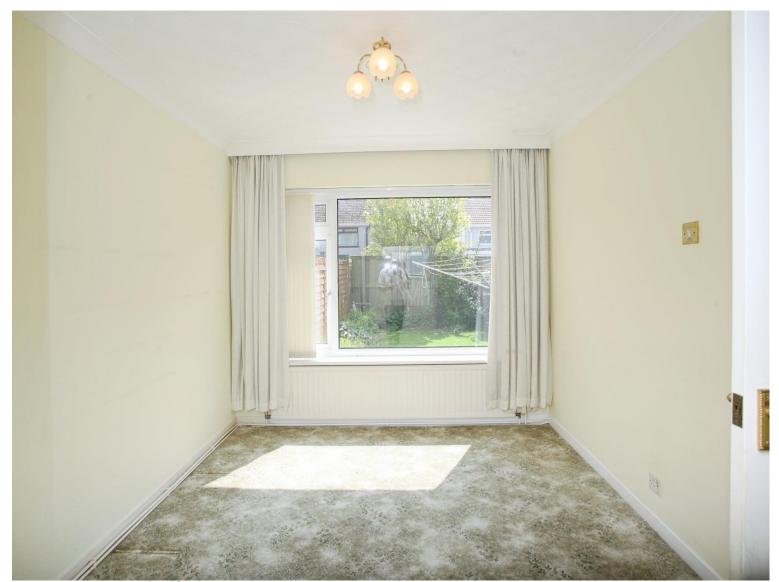

The house boasts three bedrooms: a spacious master bedroom, a second double bedroom and a well-sized single room. All rooms are bathed in natural light, providing a warm and inviting atmosphere.

The property comes with two reception rooms, both featuring large windows that let in plenty of natural light. The feature fireplace in the first reception room adds a touch of traditional charm. The second reception room offers a delightful view of the garden, promising a serene and peaceful setting for family gatherings or quiet afternoons.

#### Bedroom 3

10' 5" x 8' 2" ( 3.17m x 2.49m )