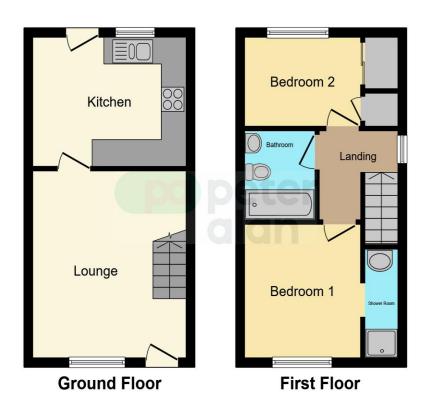

## **Accommodation**

#### **Living Room**

13' 7" x 12' 2" ( 4.14m x 3.71m )

#### **Kitchen**

9' 5" x 12' ( 2.87m x 3.66m )

#### Bedroom1

9' 9" x 8' 7" ( 2.97m x 2.62m )

#### **En Suite-Shower Room**

#### Bedroom 2

9' x 6' 6" ( 2.74m x 1.98m )

#### **Bathroom**

## **Floorplan**

This floor plan is for illustrative purposes only. It is not drawn to scale. Any measurements, floor areas (including any total floor area), openings and orientation are approximate. No details are guaranteed, they cannot be relied upon for any purpose and they do not form part of any agreement. No liability is taken for any error, omission or misstatement. A party must rely upon its own inspection(s). Powered by www.focalagent.com