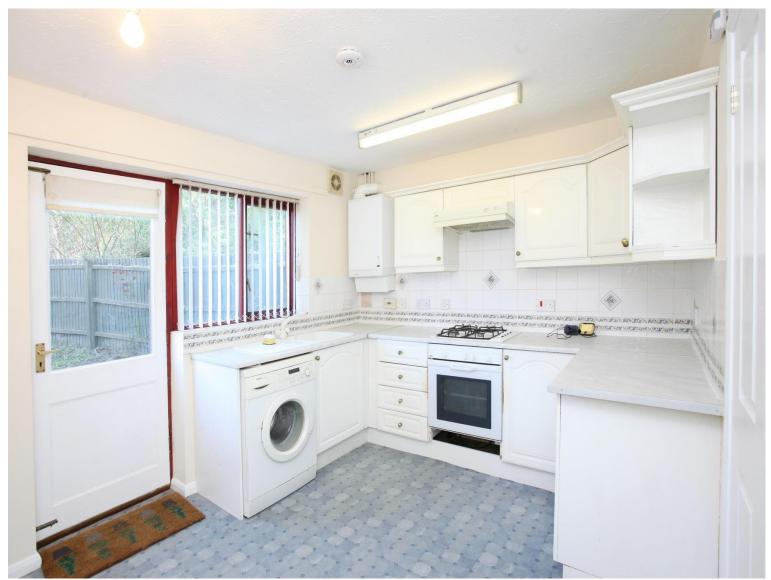

The heart of the home is the kitchen, which comes with a breakfast area, creating a perfect spot for morning get-togethers. It also provides access to the garden, inviting in plenty of natural light and offering an excellent space for those who enjoy outdoor dining.

#### **Kitchen**

9' 5" x 12' ( 2.87m x 3.66m )