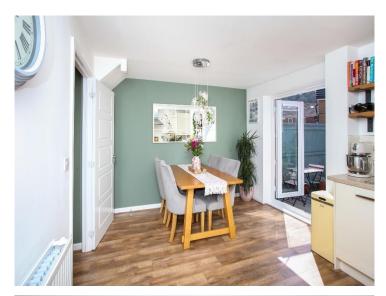

#### Kitchen/Dining Room

15' x 10' 6" ( 4.57m x 3.20m )

**First Floor Landing** 