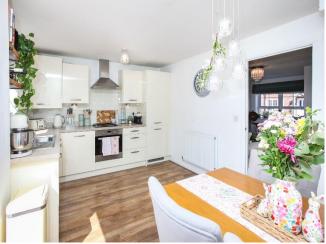

#### Kitchen/Dining Room

15' x 10' 6" ( 4.57m x 3.20m )

**First Floor Landing** 