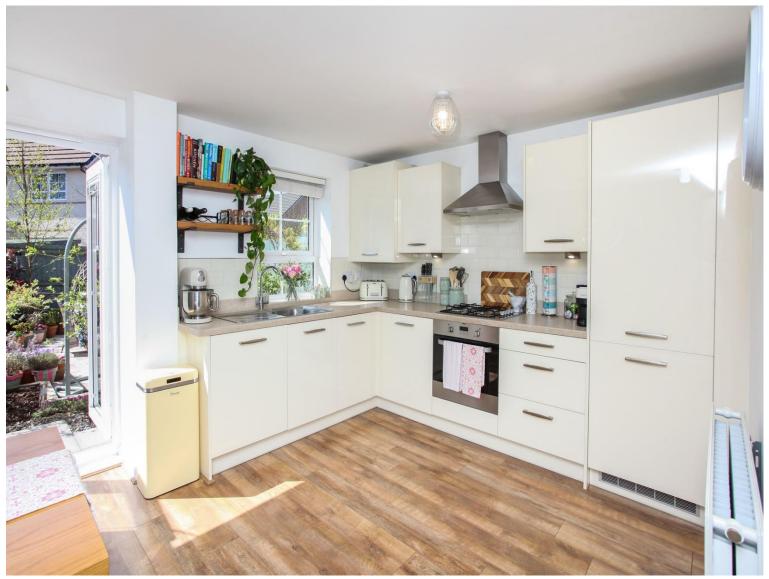

#### Kitchen/Dining Room

15' x 10' 6" ( 4.57m x 3.20m )

**First Floor Landing** 