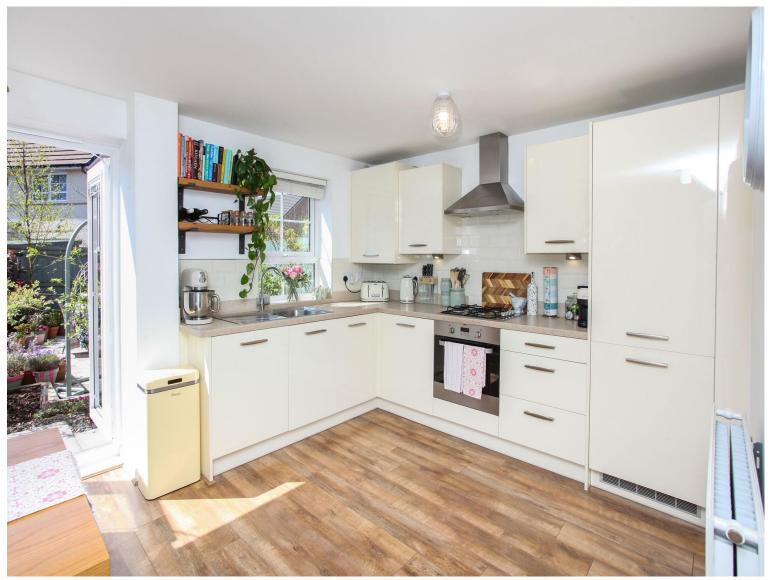

#### Kitchen/Dining Room

15' x 10' 6" ( 4.57m x 3.20m )

**First Floor Landing** 

Bathroom

**Bedroom One** 

8' 6" x 11' 10" to robes ( 2.59m x 3.61m to robes )

Bedroom Two

10' 3" x 8' 6" ( 3.12m x 2.59m )