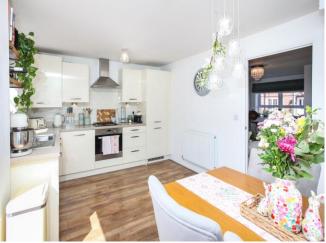

#### Kitchen/Dining Room

15' x 10' 6" ( 4.57m x 3.20m )

**First Floor Landing** 

Bathroom

**Bedroom One** 

8' 6" x 11' 10" to robes ( 2.59m x 3.61m to robes )

Bedroom Two

10' 3" x 8' 6" ( 3.12m x 2.59m )