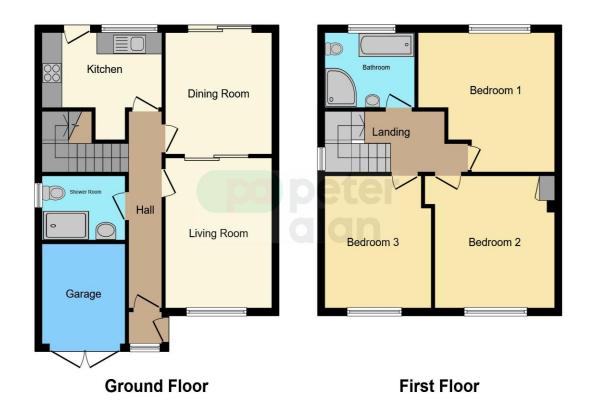

#### Accommodation

**Living Room** 13' 8" x 10' 5" ( 4.17m x 3.17m )

**Dining Room** 11' 1" x 10' 5" ( 3.38m x 3.17m )

**Kitchen** 11' 8" x 7' 2" ( 3.56m x 2.18m )

**Shower Room** 

**Bedroom 1** 13' 5" Max x 12' 5" Max ( 4.09m Max x 3.78m Max )

**Bedroom 2** 12' 8" Max x 11' 8" ( 3.86m Max x 3.56m )

**Bedroom 3** 11' 2" x 12' 1" Max ( 3.40m x 3.68m Max )

**Bathroom** 

Garage

Garden

## **Floorplan**

This floor plan is for illustrative purposes only. It is not drawn to scale. Any measurements, floor areas (including any total floor area), openings and orientation are approximate. No details are guaranteed, they cannot be relied upon for any purpose and they do not form part of any agreement. No liability is taken for any error, omission or misstatement. A party must rely upon its own inspection(s). Powered by www.focalagent.com