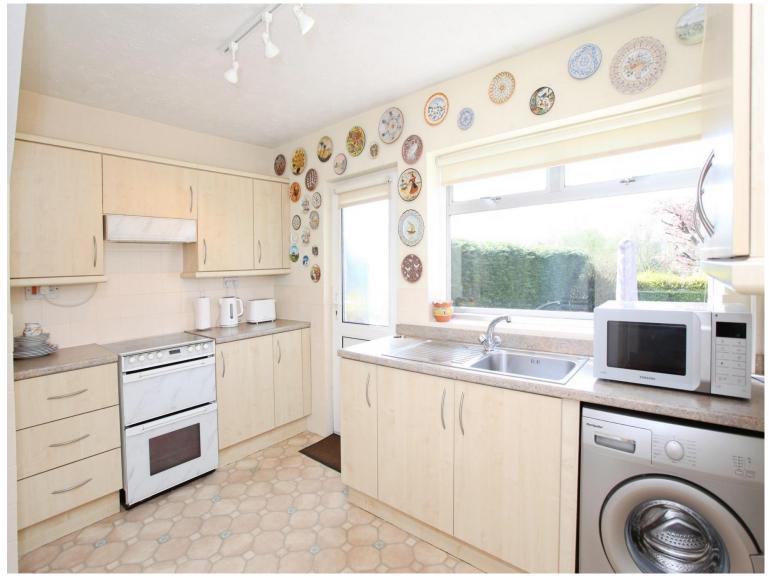

The kitchen is a sunny space with plenty of natural light. It has been thoughtfully designed for ease of use and also offers direct access to the garden, perfect for al fresco dining during the warmer months.