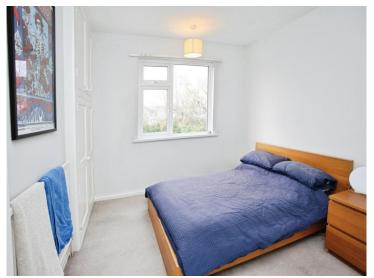

The house comprises three spacious bedrooms, a professionally refitted modern bathroom, and a single reception room that offers a welcoming space for family gatherings. The heart of the home is the modern, refitted kitchen, which benefits from an abundance of natural light, creating a warm and inviting atmosphere. Refitted WC.

#### **Bedroom One**

12' 1" x 11' 4" ( 3.68m x 3.45m )

#### **Bedroom Two**

11' 4" x 10' 4" ( 3.45m x 3.15m )

#### **Bedroom Three**

7' 5" x 5' 9" ( 2.26m x 1.75m )