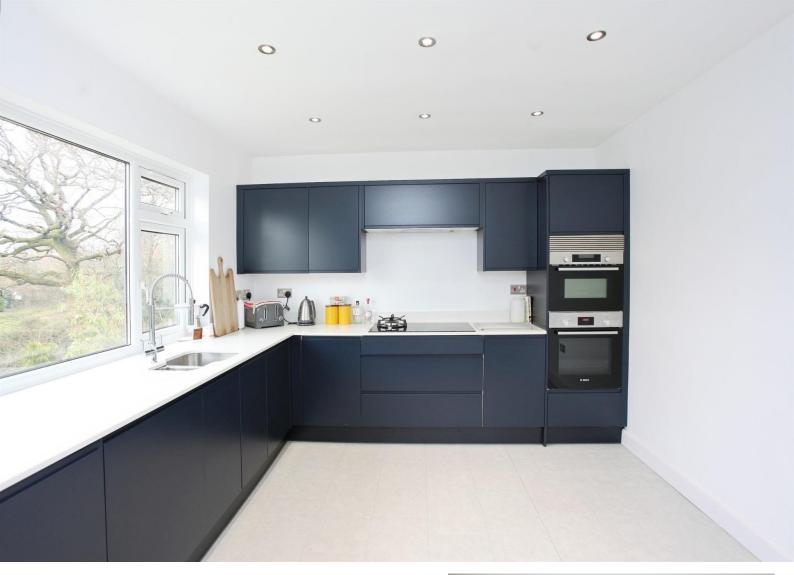

The house comprises three spacious bedrooms, a professionally refitted modern bathroom, and a single reception room that offers a welcoming space for family gatherings. The heart of the home is the modern, refitted kitchen, which benefits from an abundance of natural light, creating a warm and inviting atmosphere. Refitted WC.

#### Kitchen

13' 1" x 11' 1" ( 3.99m x 3.38m )