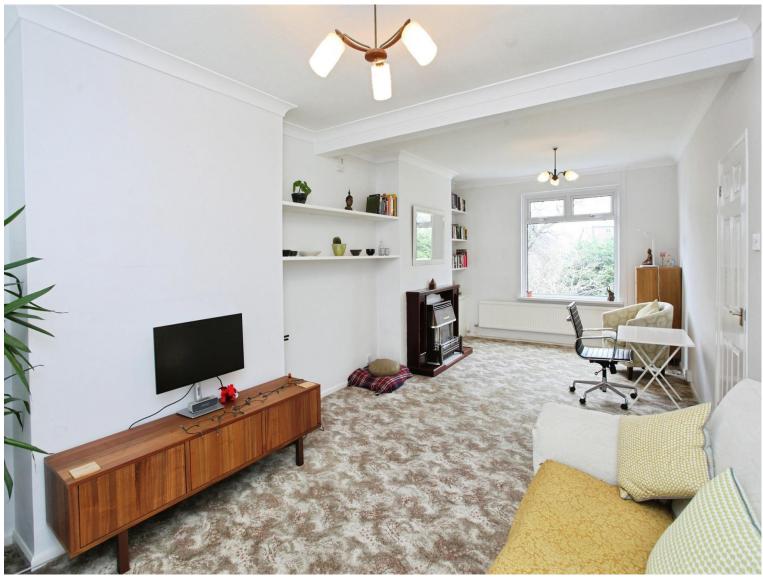

The house comprises three spacious bedrooms, a professionally refitted modern bathroom, and a single reception room that offers a welcoming space for family gatherings. The heart of the home is the modern, refitted kitchen, which benefits from an abundance of natural light, creating a warm and inviting atmosphere. Refitted WC.

#### Living Room/Dining Room

22' 9" x 11' 4" ( 6.93m x 3.45m )