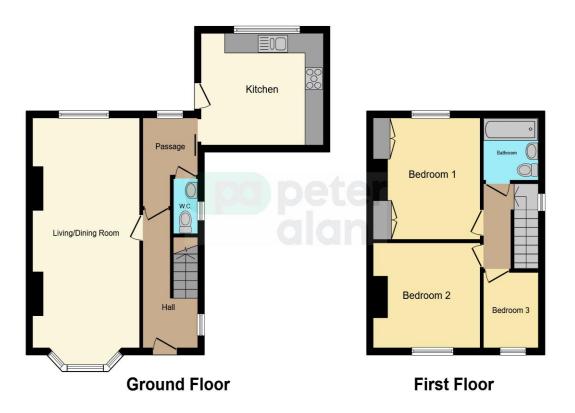

### Accommodation

Hallway

Wc

#### Living Room/Dining Room

22' 9" x 11' 4" ( 6.93m x 3.45m )

#### Kitchen

13' 1" x 11' 1" ( 3.99m x 3.38m )

#### First Floor Landing

#### **Bedroom One**

12' 1" x 11' 4" ( 3.68m x 3.45m )

#### **Bedroom Two**

11' 4" x 10' 4" ( 3.45m x 3.15m )

#### **Bedroom Three**

7' 5" x 5' 9" ( 2.26m x 1.75m )

#### Bathroom

## Floorplan

This floor plan is for illustrative purposes only. It is not drawn to scale. Any measurements, floor areas (including any total floor area), openings and orientation are approximate. No details are guaranteed, they cannot be relied upon for any purpose and they do not form part of any agreement. No liability is taken for any error, omission or misstatement. A party must rely upon its own inspection(s). Powered by www.focalagent.com