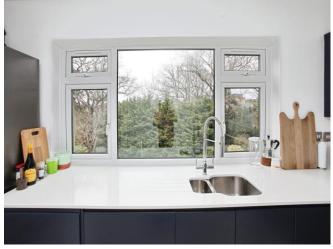

The house comprises three spacious bedrooms, a professionally refitted modern bathroom, and a single reception room that offers a welcoming space for family gatherings. The heart of the home is the modern, refitted kitchen, which benefits from an abundance of natural light, creating a warm and inviting atmosphere. Refitted WC.

#### Kitchen

13' 1" x 11' 1" ( 3.99m x 3.38m )