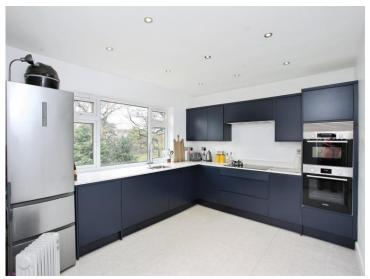

The house comprises three spacious bedrooms, a professionally refitted modern bathroom, and a single reception room that offers a welcoming space for family gatherings. The heart of the home is the modern, refitted kitchen, which benefits from an abundance of natural light, creating a warm and inviting atmosphere. Refitted WC.

#### Kitchen

13' 1" x 11' 1" ( 3.99m x 3.38m )