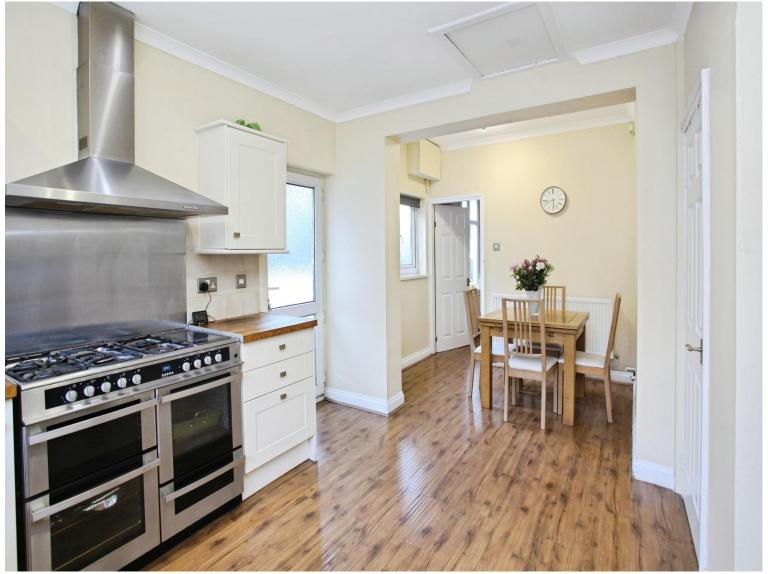

The heart of this home is the open-plan kitchen, complete with a dining space. This is a perfect setting for family meals and entertaining guests. Adjacent to the kitchen is a sizeable reception room and a formal lounge is set to the front of the property.

### Accommodation

Hallway

Living Room

12' 1" x 13' 1" ( 3.68m x 3.99m ) Lounge

9' 8" x 7' 5" ( 2.95m x 2.26m ) **Kitchen/Dining Room** 

19' x 8' 5" ( 5.79m x 2.57m ) **Bedroom One** 

12' 1" x 13' 1" ( 3.68m x 3.99m ) Bedroom Two