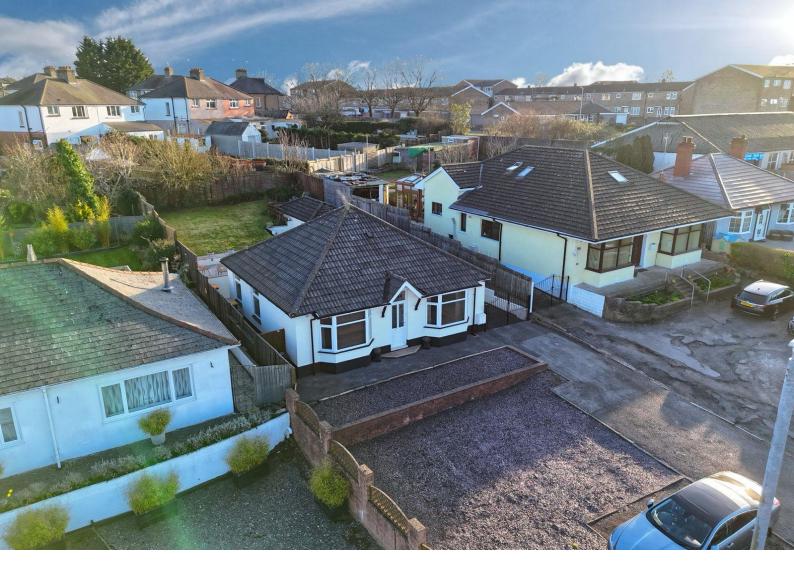

# Caerleon Road, offers over £340,000

- Immaculate detached bungalow
- Three spacious bedrooms
- Open-plan kitchen dining space
- Sought-after location
- Excellent motorway links
- Single garage and parking for several vehicles
- Two reception rooms
- EPC Ratina: D

#### About the property

This immaculate, detached bungalow. This property is a perfect fit for families, offering a spacious and comfortable living environment.

The property boasts Three bedrooms, with the first two being generous double bedrooms. These rooms are bathed in natural light, creating a warm and inviting space for relaxation. The property also provides a well appointed bathroom, offering a tranquil space to unwind after a long day.

One of the main attractions of this property is its sought-after location. It benefits from excellent road links onto the motorway, making it an ideal location for commuters to Bristol and Cardiff. It is also on the main bus route into Newport. Furthermore, the property is within walking distance of local amenities and some of the best schools in Newport. For those who enjoy the outdoors, there are ample green spaces and nearby parks to explore.