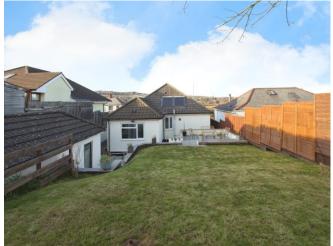

9' 8" x 12' 1" ( 2.95m x 3.68m ) Bedroom Three

12' 1" x 8' 8" ( 3.68m x 2.64m ) **Outside** 