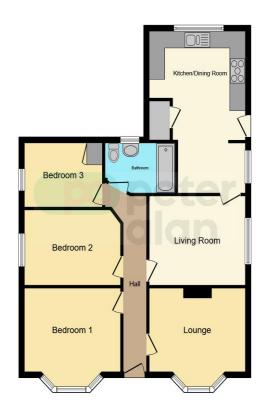

### Accommodation

Hallway

Living Room

12' 1" x 13' 1" ( 3.68m x 3.99m ) Lounge

9' 8" x 7' 5" ( 2.95m x 2.26m ) **Kitchen/Dining Room** 

19' x 8' 5" ( 5.79m x 2.57m ) **Bedroom One** 

12' 1" x 13' 1" ( 3.68m x 3.99m ) Bedroom Two

9' 8" x 12' 1" ( 2.95m x 3.68m ) Bedroom Three

12' 1" x 8' 8" ( 3.68m x 2.64m ) **Outside** 

# Floorplan

This floor plan is for illustrative purposes only. It is not drawn to scale. Any measurements, floor areas (including any total floor area), openings and orientation are approximate. No details are guaranteed, they cannot be relied upon for any purpose and they do not form part of any agreement. No liability is taken for any error, omission or misstatement. A party must rely upon its own inspection(s). Powered by www.focalagent.com