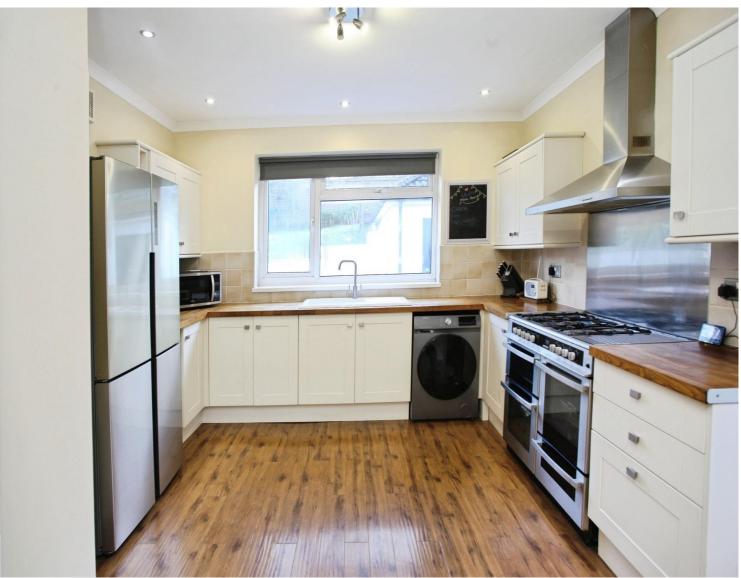

The heart of this home is the open-plan kitchen, complete with a dining space. This is a perfect setting for family meals and entertaining guests. Adjacent to the kitchen is a sizeable reception room and a formal lounge is set to the front of the property.

### Accommodation

Hallway

Living Room

12' 1" x 13' 1" ( 3.68m x 3.99m ) Lounge

9' 8" x 7' 5" ( 2.95m x 2.26m ) **Kitchen/Dining Room** 

19' x 8' 5" ( 5.79m x 2.57m ) **Bedroom One** 

12' 1" x 13' 1" ( 3.68m x 3.99m ) Bedroom Two