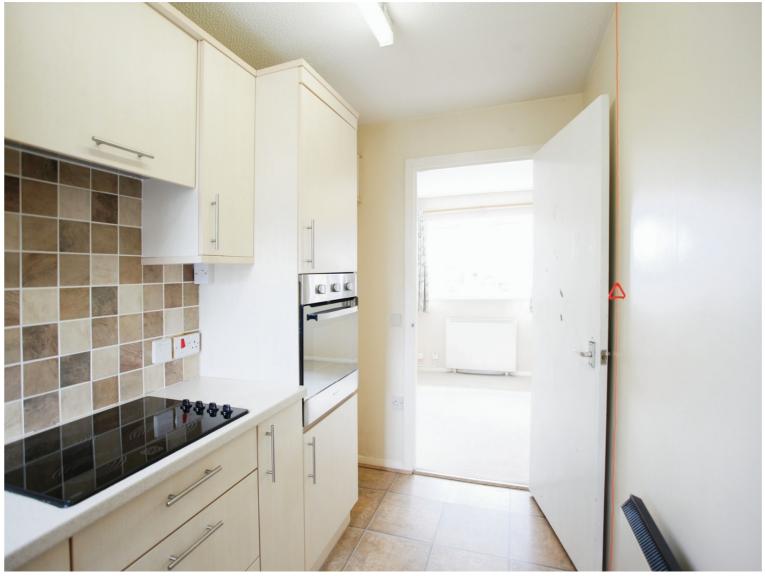

The property features two bedrooms-a spacious double and a cosy single-providing ample space for rest and relaxation. The kitchen is a standout feature, filled with natural light that enhances its warm and inviting atmosphere. The reception room, with its large windows, offers a bright and airy living space, perfect for entertaining or unwinding after a busy day.

#### Kitchen

10' 8" x 6' (3.25m x 1.83m)

Fitted with a range of base units with laminate worktops incorporating a one and a half stainless steel sink bowl and drainer. Wall cupboards. UPVC double glazed window to front elevation. Wall mounted electric heater.