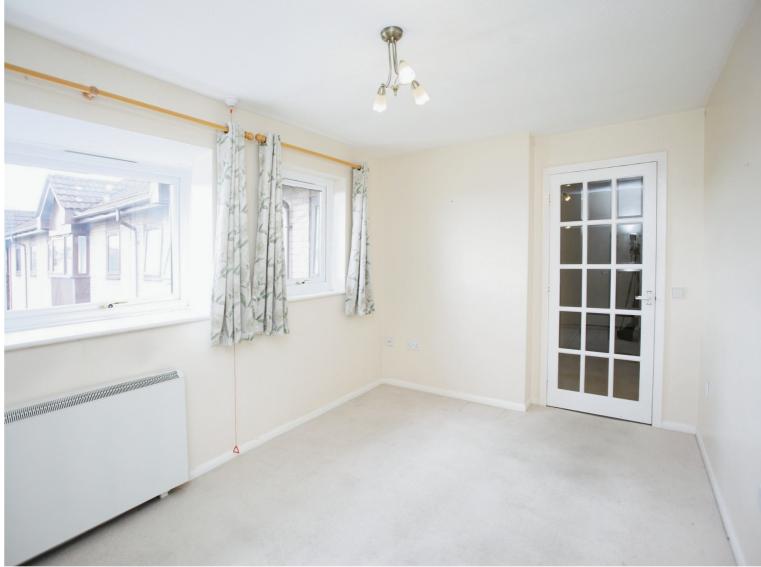

#### **Bedroom One**

11' 1" x 7' 1" (  $3.38m\ x\ 2.16m$  ) UPVC double glazed window to front elevation. Wall mounted electric heater.

#### **Bedroom Two**

9' 7" x 8' 4" ( 2.92m x 2.54m ) Fitted wardrobes. UPVC double glazed window. Wall mounted electric heater.