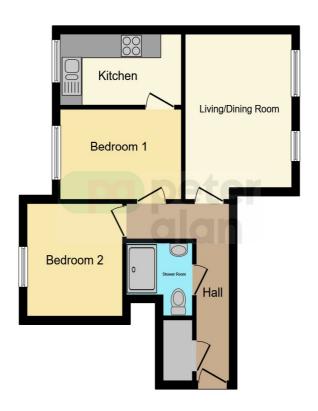

### Accommodation

#### **Private Hallway**

Doors to storage/airing cupboard, shower room, bedrooms and lounge. Electric storage heater.

#### Shower Room

Comprising shower cubicle, wash hand basin set in vanity unit and close coupled WC. Tiled splashbacks. Extractor fan.

#### **Bedroom One**

11' 1" x 7' 1" (  $3.38m\ x\ 2.16m$  ) UPVC double glazed window to front elevation. Wall mounted electric heater.

#### **Bedroom Two**

9' 7" x 8' 4" ( 2.92m x 2.54m ) Fitted wardrobes. UPVC double glazed window. Wall mounted electric heater.

#### Lounge

12' 7" x 9' 5" ( 3.84m x 2.87m )

Two UPVC double glazed windows to rear elevation with views over the communal gardens. Electric storage heater. Door to kitchen.

#### Kitchen

10' 8" x 6' (3.25m x 1.83m)

Fitted with a range of base units with laminate worktops incorporating a one and a half stainless steel sink bowl and drainer. Wall cupboards. UPVC double glazed window to front elevation. Wall mounted electric heater.

#### Outside

Communal gardens surround the premises with parking to the front.

## Floorplan

This floor plan is for illustrative purposes only. It is not drawn to scale. Any measurements, floor areas (including any total floor area), openings and orientation are approximate. No details are guaranteed, they cannot be relied upon for any purpose and they do not form part of any agreement. No liability is taken for any error, omission or misstatement. A party must rely upon its own inspection(s). Powered by www.focalagent.com