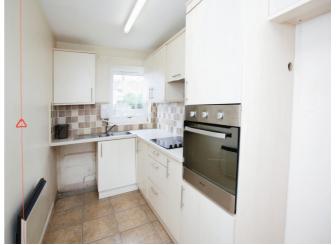

The property features two bedrooms-a spacious double and a cosy single-providing ample space for rest and relaxation. The kitchen is a standout feature, filled with natural light that enhances its warm and inviting atmosphere. The reception room, with its large windows, offers a bright and airy living space, perfect for entertaining or unwinding after a busy day.

#### Kitchen

10' 8" x 6' (3.25m x 1.83m)

Fitted with a range of base units with laminate worktops incorporating a one and a half stainless steel sink bowl and drainer. Wall cupboards. UPVC double glazed window to front elevation. Wall mounted electric heater.