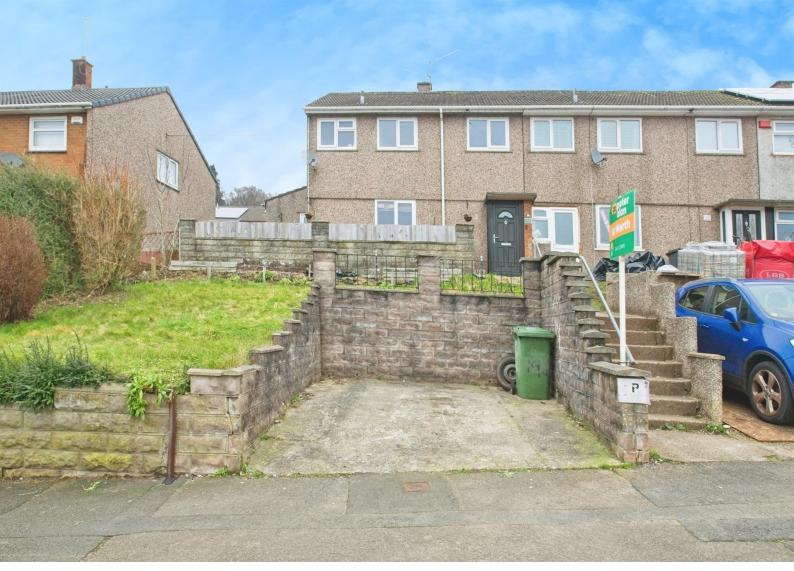

# Elm Drive £165,000

- Off Road Parking
- Two Reception Rooms
- Large Utility Room
- Excellent Views
- Front and Rear Garden
- Close to Local Amenities
- EPC Rating: Awaited

The property's exterior is as impressive as its interior, with unique features such as parking space and a garden. This adds to the appeal of the house, giving homeowners the opportunity to enjoy outdoor activities right at their doorstep.

The location of this property is simply ideal. It is well-connected with public transport links and is in proximity to local amenities, schools, green spaces, and parks offering walking and cycling routes.