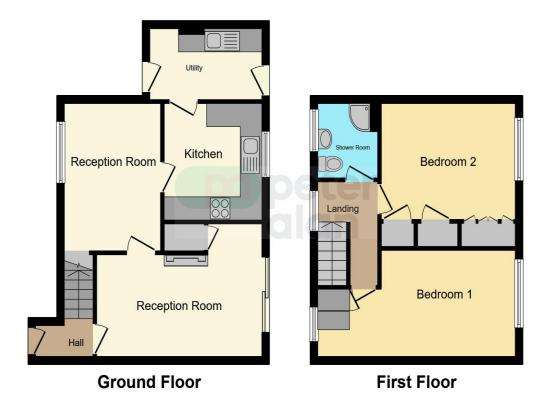

#### **Entrance Hallway**

**Living Room** 

15' 1" x 10' 10" ( 4.60m x 3.30m )

**Dining Room** 

12' 8" x 9' ( 3.86m x 2.74m )

Kitchen

9' 11" x 8' 11" ( 3.02m x 2.72m )

**Utility Room** 

**Bedroom One** 

12' 5" x 10' min ( 3.78m x 3.05m min )

**Bedroom Two** 

18' 2" x 9' max ( 5.54m x 2.74m max )

**Bathroom** 

## **Floorplan**

This floor plan is for illustrative purposes only. It is not drawn to scale. Any measurements, floor areas (including any total floor area), openings and orientation are approximate. No details are guaranteed, they cannot be relied upon for any purpose and they do not form part of any agreement. No liability is taken for any error, omission or misstatement. A party must rely upon its own inspection(s). Powered by www.focalagent.com