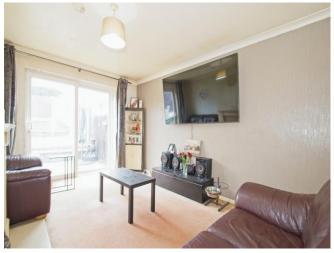

The house comes with a well-equipped kitchen, which benefits from a utility room and an abundance of natural light, making it an ideal place for preparing meals. There are two reception rooms, offering versatility for use. The first reception room provides access to the garden, while the second boasts large windows, offering breath-taking mountain views.

#### **Entrance Hallway**

**Living Room** 

15' 1" x 10' 10" ( 4.60m x 3.30m )

**Dining Room** 

12' 8" x 9' ( 3.86m x 2.74m )

Kitchen

9' 11" x 8' 11" ( 3.02m x 2.72m )

**Utility Room** 