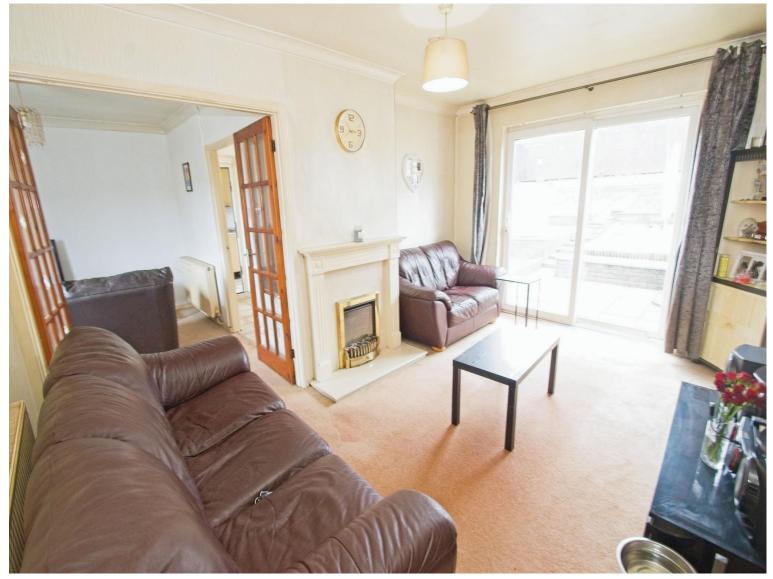

The house comes with a well-equipped kitchen, which benefits from a utility room and an abundance of natural light, making it an ideal place for preparing meals. There are two reception rooms, offering versatility for use. The first reception room provides access to the garden, while the second boasts large windows, offering breath-taking mountain views.

#### **Entrance Hallway**

**Living Room** 

15' 1" x 10' 10" ( 4.60m x 3.30m )

**Dining Room** 

12' 8" x 9' ( 3.86m x 2.74m )

Kitchen

9' 11" x 8' 11" ( 3.02m x 2.72m )

**Utility Room** 